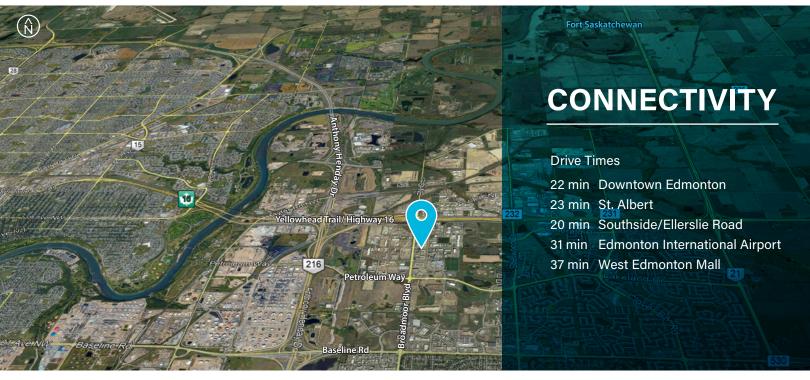

**Triovest** 

**Broadmoor Place** is conveniently located in the North West corner of Sherwood Park. Quick access to Anthony Henday, Yellowhead Trail & 98 Avenue offering connectivity to Edmonton, Fort McMurray and the heartland of Alberta.