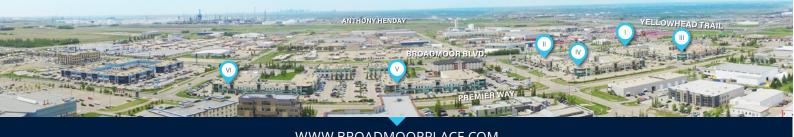

**Broadmoor Place** consists of six buildings along Broadmoor Boulevard and Premier Way in Sherwood Park. This multi-building business park is home to office, industrial, retail and restaurants alike. Situated with direct access to Yellowhead Trail, the Anthony Henday, an abundance of amenities and excellent signage exposure to over an estimated 23,105 cars per day.

**Triovest** 

**Broadmoor Place** is conveniently located in the North West corner of Sherwood Park. Quick access to Anthony Henday, Yellowhead Trail & 98 Avenue offering connectivity to Edmonton, Fort McMurray and the heartland of Alberta.

WWW.BROADMOORPLACE.COM

**Triovest**