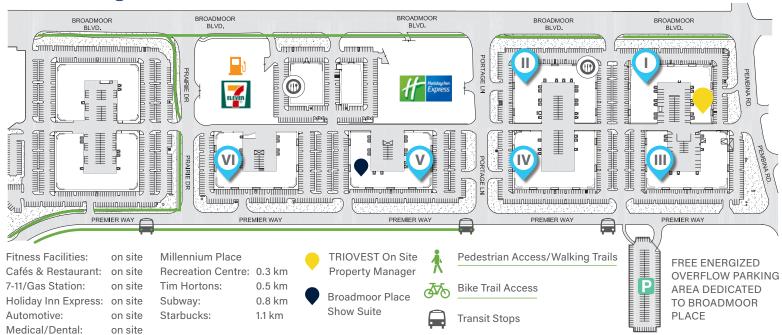

Broadmoor Place is proud to be a part of the surrounding community and all that it has to offer its tenants and their customers. Amenities include an on site gas station, hotel and conference centre, salon, repair shops, and medical/wellness providers.