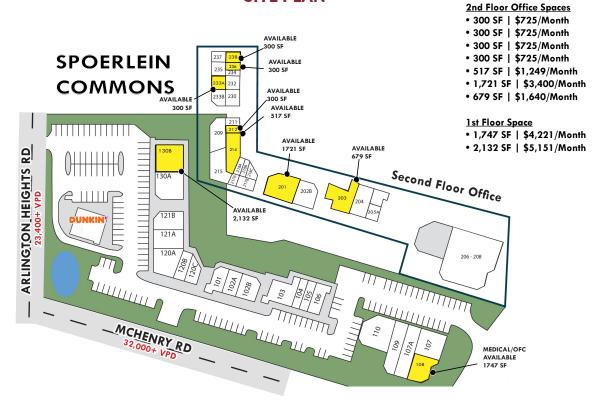

### **SITE PLAN**

**ASKING RATE:** \$20.00 SF/YR (NNN) SPACE AVAILABLE: 300 - 2.132 SF