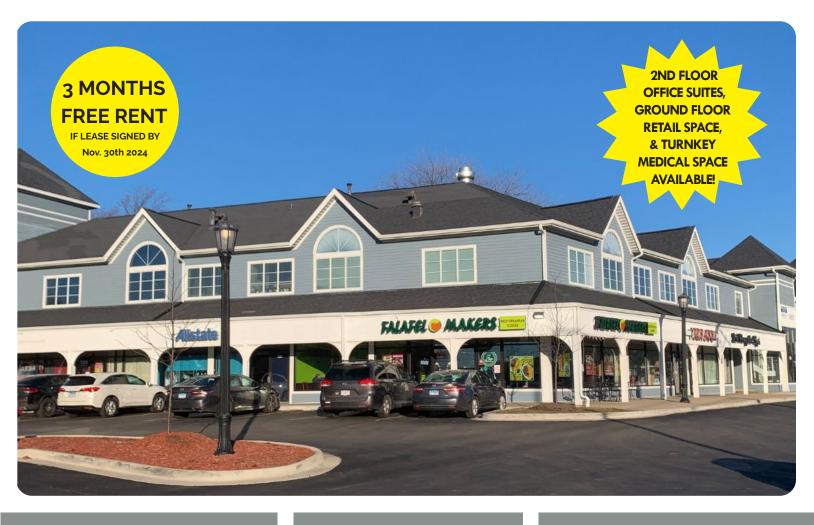

# **FOR LEASE**

1151 MCHENRY ROAD, **BUFFALO GROVE, IL, 60089** 

# **PROPERTY/MARKET SUMMARY**

Beautiful 2-story shopping center located in a densely populated, upscale residential area of Buffalo Grove. The property features 1,747 SF of medical office space on the first floor and various second-floor office spaces ranging from 300 - 1,721 SF, accessible by elevator. Visibility is best in class, situated off McHenry Road with 55,400+ VPD. Pylon signage is also available.

**ASKING RATE:** \$20.00 SF/YR (NNN) SPACE AVAILABLE: 300 - 2.132 SF