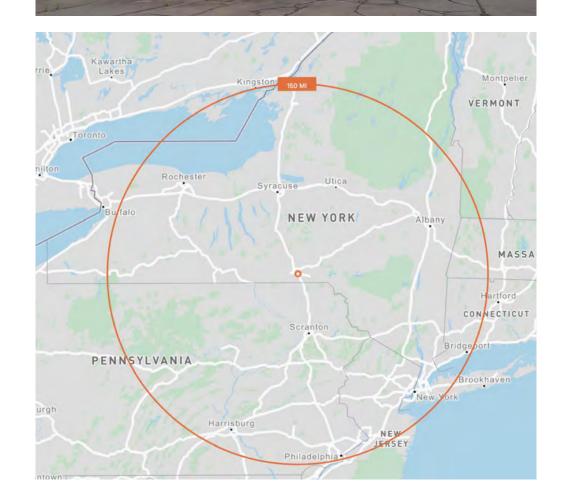

## Kirkwood, New York 13904

11,835 SF cross-dock truck terminal available for lease at the entrance of the Kirkwood Industrial Park, with immediate access to I-81. This site is situated just east of Binghamton and provides a strategic interstate location to access markets in New York, Pennsylvania, and New England.