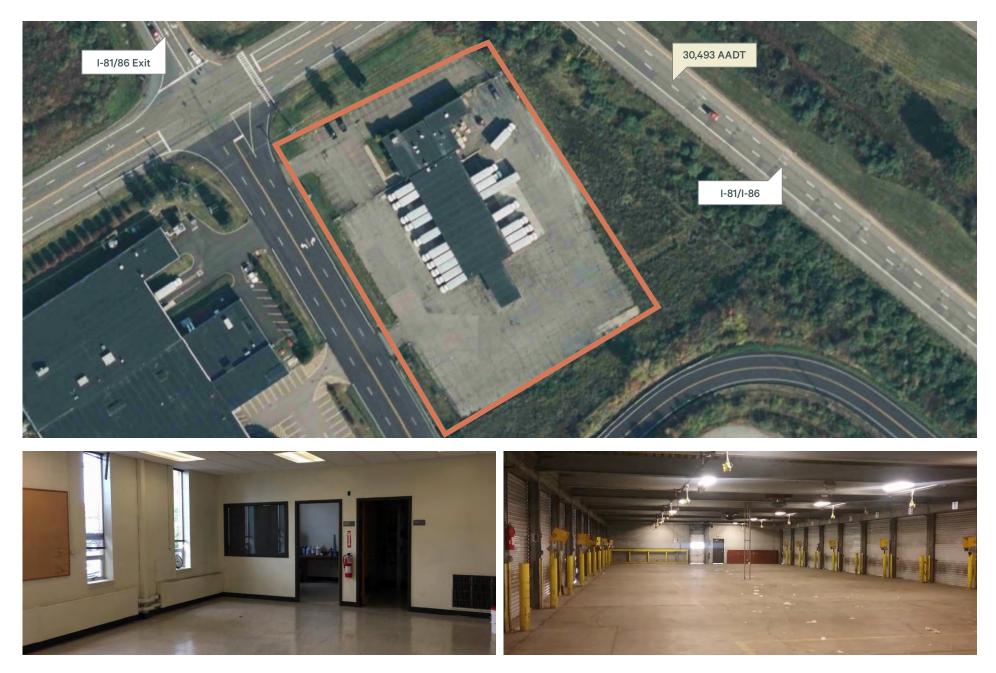

## Kirkwood, New York 13904

11,835 SF cross-dock truck terminal available for lease at the entrance of the Kirkwood Industrial Park, with immediate access to I-81. This site is situated just east of Binghamton and provides a strategic interstate location to access markets in New York, Pennsylvania, and New England.

### **Property Highlights**

- + 11,835 SF terminal with small office space
- + 26 dock doors (9'x10'); 1 grade door (10'x14')
- + 14' clear height
- + 3.5 AC parcel offers a large fenced lot for storage and trailer parking
- + Lease Rate: \$8.50/SF
- + Immediate access to I-81/I-86 via Exit 3
- + Nearby businesses include: Amazon, Johnson Outdoors, Frito-Lay, FedEx, UPS, Lineage Logistics, Indian Valley Industries, Buckingham Industries, and Dick's Sporting Goods Distribution Center