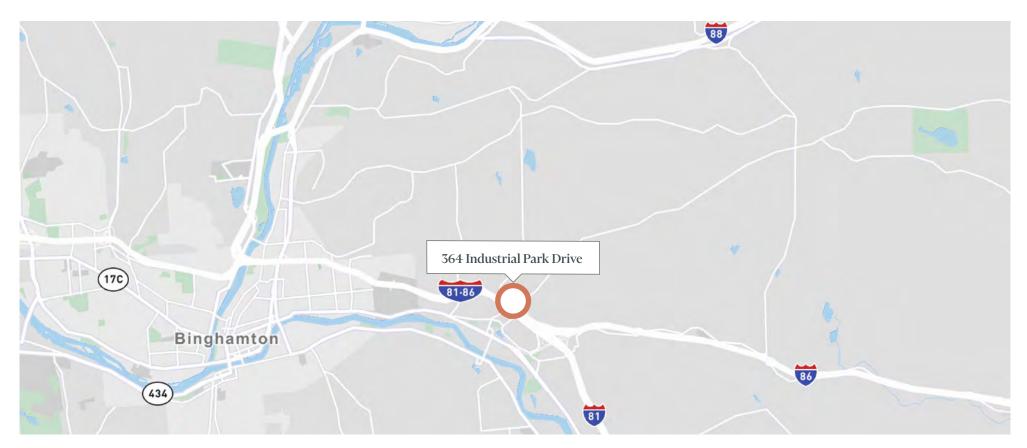

## Kirkwood, New York 13904

11,835 SF cross-dock truck terminal available for lease at the entrance of the Kirkwood Industrial Park, with immediate access to I-81. This site is situated just east of Binghamton and provides a strategic interstate location to access markets in New York, Pennsylvania, and New England.