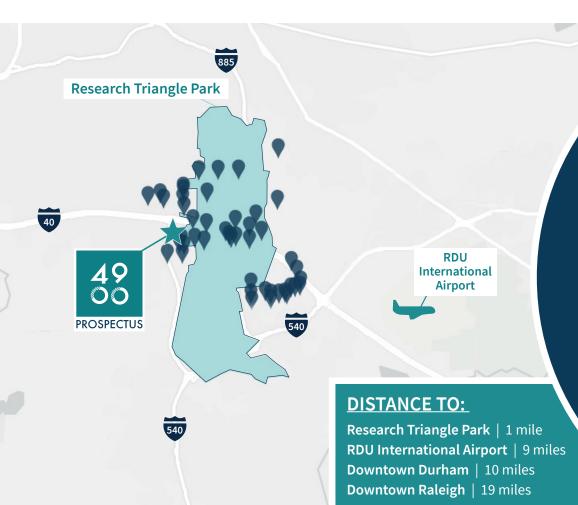

## STRENGTH IN NUMBERS

4900 PROSPECTUS DRIVE IS CENTRALLY LOCATED IN THE TRIANGLE'S LIFE SCIENCE ECOSYSTEM, NEIGHBORING OVER 280 INDUSTRY PARTNERS & A PLETHORA OF LOCAL AMENITIES

139

Single Locations **69** 