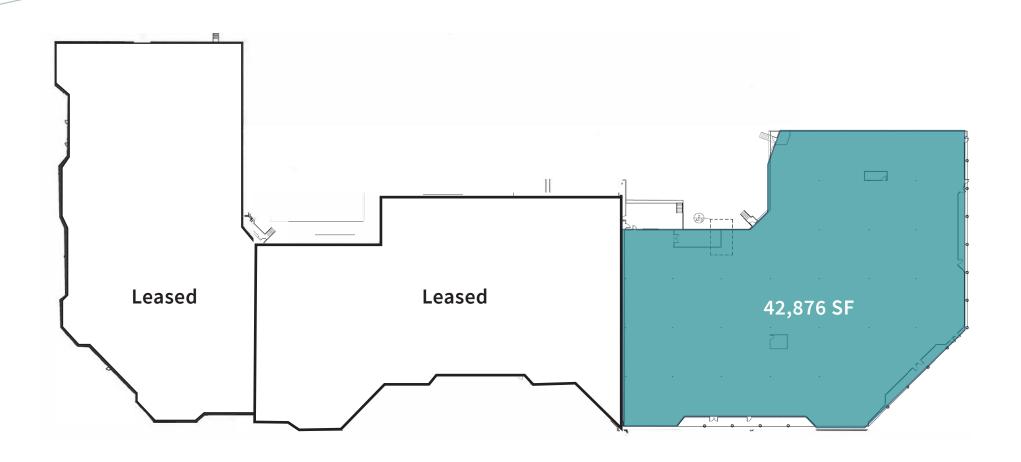

FLEX SPACE FOR INNOVATION-DRIVEN BUSINESSES

## **BUILDING HIGHLIGHTS**







Parking Ratio 2.6/1,000 SF



Clear Height 19'



**Dock Doors** Four (4)



**Estimated TICAM** \$2.63/SF





Tenant Entry Enhancements
Outdoor Tenant Collaboration Areas
Facade Painting & Refresh Exterior LED Lighting
Redesigned Landscaping



## **AVAILABILITY**

**42,876** SF



## STRENGTH IN NUMBERS

4900 PROSPECTUS DRIVE IS CENTRALLY LOCATED IN THE TRIANGLE'S LIFE SCIENCE ECOSYSTEM, NEIGHBORING OVER 280 INDUSTRY PARTNERS & A PLETHORA OF LOCAL AMENITIES

139

Single Locations **69** 

Main Headquarters **36** 

Corporate Offices

31

Divisional Headquarters 6

Life Science Retail Locations



Surround yourself with life science leaders:















RESILIENCE





**&**DVERUM





## **CONTACT INFORMATION**

**DENNIS HURLEY** +1 919 649 6630 dennis.hurley@jll.com

PATTI AUTRY +1 919 424 8156 patti.autry@jll.com

© 2022 Jones Lang LaSalle IP, Inc.All rights reserved. All information contained herein is from sources deemed reliable; however, norepresentation or warranty is made to the accuracy thereof.