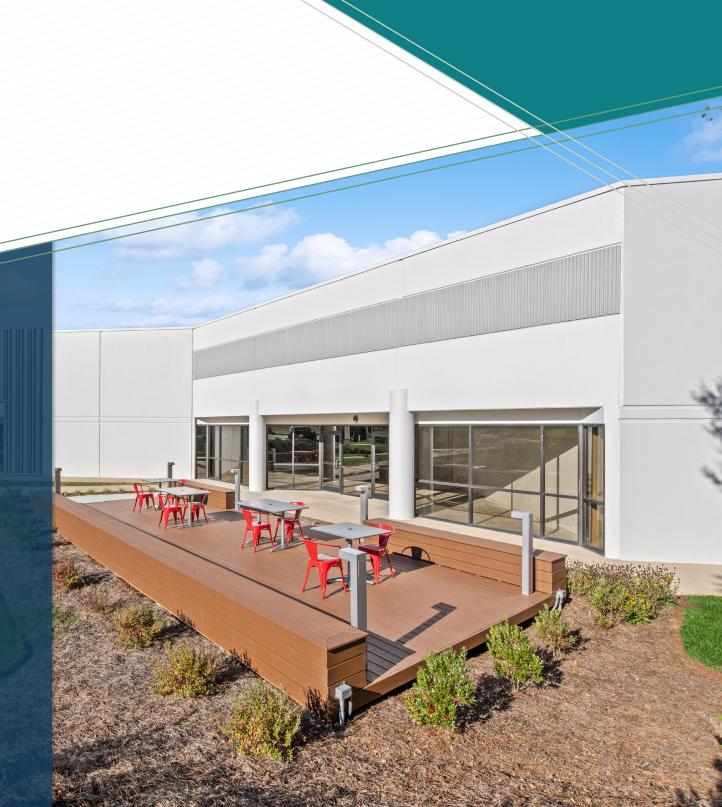

## **BUILDING HIGHLIGHTS**

Parking Ratio 2.6/1,000 SF

Clear Height 19'

**Dock Doors** Four (4)

**Estimated TICAM** \$2.63/SF

Tenant Entry Enhancements
Outdoor Tenant Collaboration Areas
Facade Painting & Refresh Exterior LED Lighting
Redesigned Landscaping