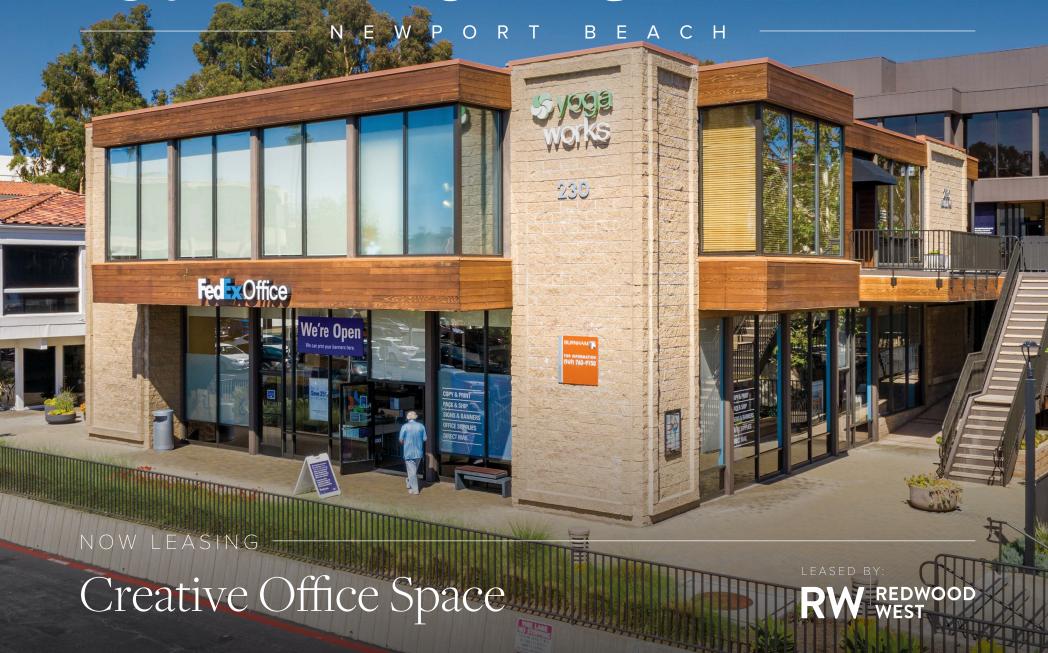

# NEWPORT CENTER DRIVE

THE PLACE

230 Newport Center Drive is located in the Design Plaza of Newport Beach offering a diverse mix of retail, service, and office tenants. Neighboring tenants include FedEx Office, Muldoon's Irish Pub, Wild Strawberry Café, Spa Gregorie's, Fig & Olive, and Red O. Situated along Newport Center and across the street from Fashion Island Mall and the Newport Beach Civic Center, 230 Newport Center Drive draws a strong daytime population of business professionals, international tourists, and affluent homeowners.