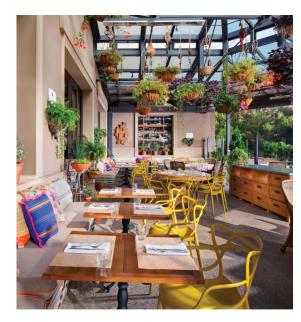

### JOEY RESTAURANTS

In the heart of Orange County's luxury shopping destination, Fashion Island, JOEY Newport Beach is an opulent oasis. The space features a gallery wall highlighting several hand-picked local artists and a unique Bocci light installation. Boasting 9,367 square feet, it includes an open patio which features a bar and retractable sections of roof, providing coverage and the ability to open to the day or evening sky. A large-scale outdoor fire pit offers guests an inviting lounge area, this space is the perfect place to enjoy a glass of well-deserved champagne fireside after a day of shopping.