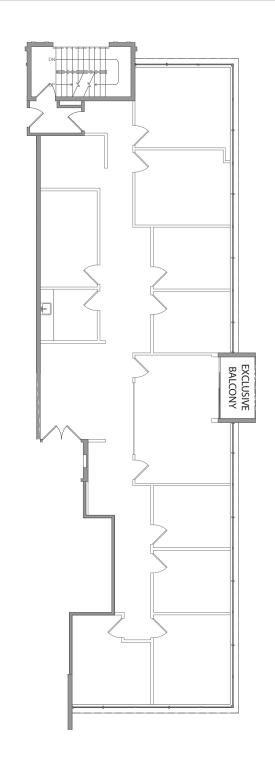

ractable sections of roof, providing coverage and the ability to open to the day or evening sky. A large-scale outdoor fire pit offers guests an inviting lounge area, this space is the perfect place to enjoy a glass of well-deserved champagne fireside after a day of shopping.

- Prestigious Newport Beach Address
- Ocean and Catalina views
- Ample and convenient surface parking
- Extended balconies and en-suite operable windows that create an indoor/outdoor office experience
- Convenient access to the 55 & 73 freeways and PCH
- Walking distance to Fashion Island dining, shopping, & entertainment
- **Elevator Service**
- Floor to ceiling glass windows with high ceilings

### NEIGHBORHOOD HOT SPOTS



GULFSTREAM



CUCINA ENOTECA



RED O



JOEY NEWPORT BEACH



### Suite 210

+/- 3,136 SF



## Suite 300

+/- 6,000 SF



= DESKS / CUBICLES

PACIFIC OCEAN & CATALINA VIEWS