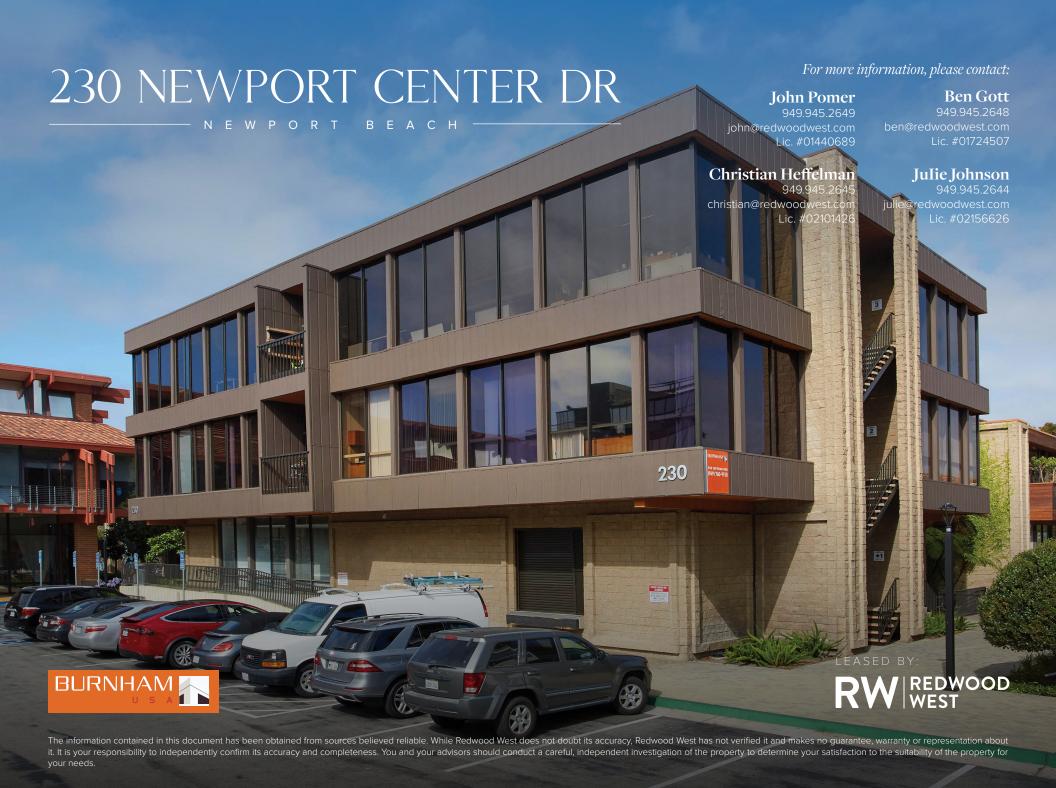

# NEWPORT CENTER DRIVE

THE PLACE

230 Newport Center Drive is located in the Design Plaza of Newport Beach offering a diverse mix of retail, service, and office tenants. Neighboring tenants include FedEx Office, Muldoon's Irish Pub, Wild Strawberry Café, Spa Gregorie's, Fig & Olive, and Red O. Situated along Newport Center and across the street from Fashion Island Mall and the Newport Beach Civic Center, 230 Newport Center Drive draws a strong daytime population of business professionals, international tourists, and affluent homeowners.