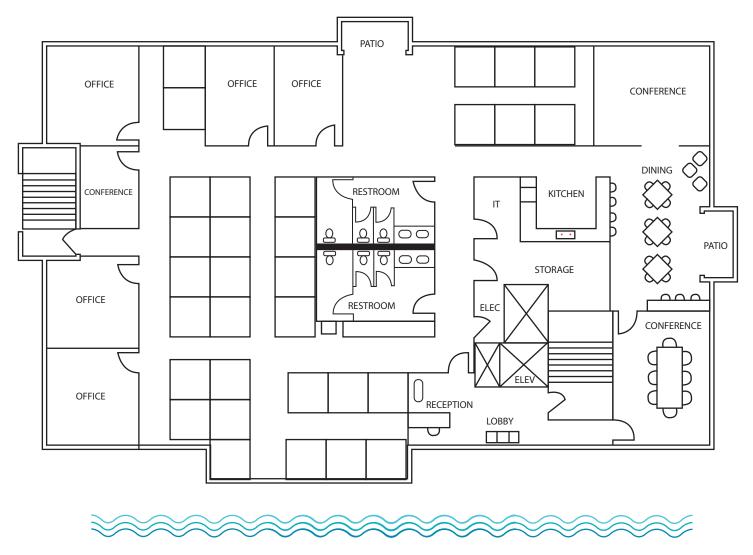

viding coverage and the ability to open to the day or evening sky. A large-scale outdoor fire pit offers guests an inviting lounge area, this space is the perfect place to enjoy a glass of well-deserved champagne fireside after a day of shopping.

- Prestigious Newport Beach Address
- Ocean and Catalina views
- Ample and convenient surface parking
- Extended balconies and en-suite operable windows that create an indoor/outdoor office experience
- Convenient access to the 55 & 73 freeways and PCH
- Walking distance to Fashion Island dining, shopping, & entertainment
- **Elevator Service**
- Floor to ceiling glass windows with high ceilings

### NEIGHBORHOOD HOT SPOTS



GULFSTREAM



CUCINA ENOTECA



RED O



JOEY NEWPORT BEACH



### Suite 210

+/- 3,136 SF



## Suite 300

+/- 6,000 SF



= DESKS / CUBICLES

PACIFIC OCEAN & CATALINA VIEWS