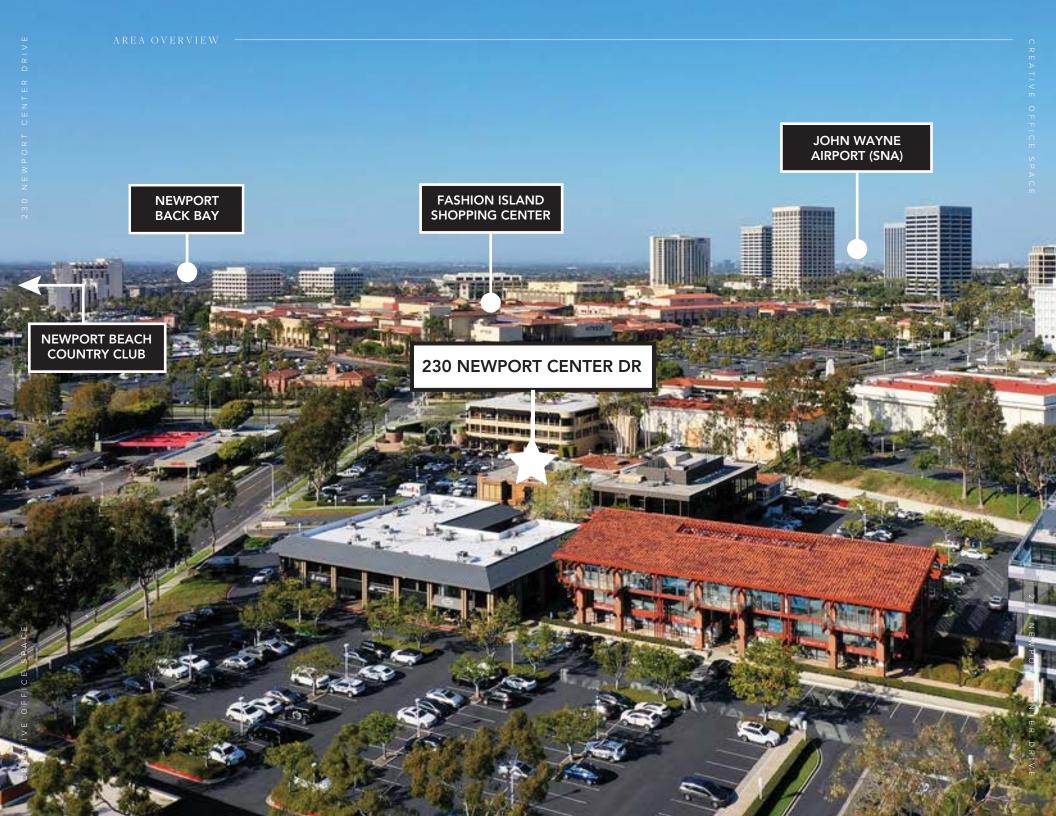

# NEWPORT CENTER DRIVE

THE PLACE

230 Newport Center Drive is located in the Design Plaza of Newport Beach offering a diverse mix of retail, service, and office tenants. Neighboring tenants include FedEx Office, Muldoon's Irish Pub, Wild Strawberry Café, Spa Gregorie's, Fig & Olive, and Red O. Situated along Newport Center and across the street from Fashion Island Mall and the Newport Beach Civic Center, 230 Newport Center Drive draws a strong daytime population of business professionals, international tourists, and affluent homeowners.