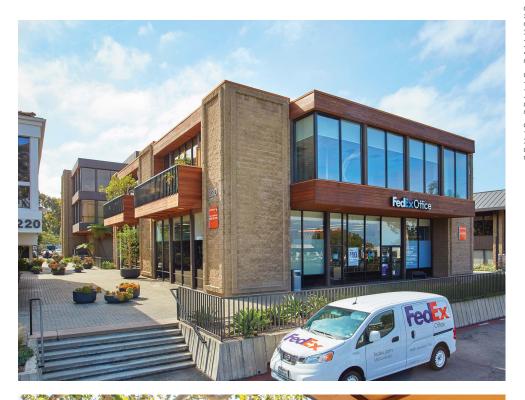

# NEWPORT CENTER DRIVE

THE PLACE

230 Newport Center Drive is located in the Design Plaza of Newport Beach offering a diverse mix of retail, service, and office tenants. Neighboring tenants include FedEx Office, Muldoon's Irish Pub, Wild Strawberry Café, Spa Gregorie's, Fig & Olive, and Red O. Situated along Newport Center and across the street from Fashion Island Mall and the Newport Beach Civic Center, 230 Newport Center Drive draws a strong daytime population of business professionals, international tourists, and affluent homeowners.