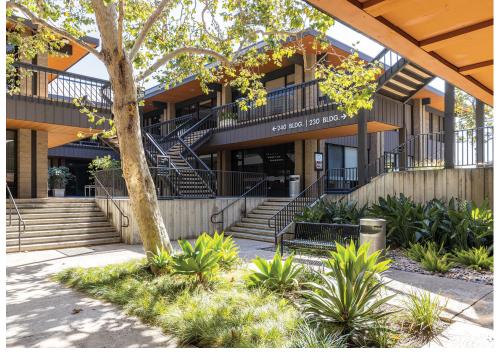

# NEWPORT CENTER DRIVE

THE PLACE

230 Newport Center Drive is located in the Design Plaza of Newport Beach offering a diverse mix of retail, service, and office tenants. Neighboring tenants include FedEx Office, Muldoon's Irish Pub, Wild Strawberry Café, Spa Gregorie's, Fig & Olive, and Red O. Situated along Newport Center and across the street from Fashion Island Mall and the Newport Beach Civic Center, 230 Newport Center Drive draws a strong daytime population of business professionals, international tourists, and affluent homeowners.

### The Features & Amenities

THE AMENITIES

FEATURED LOCATION