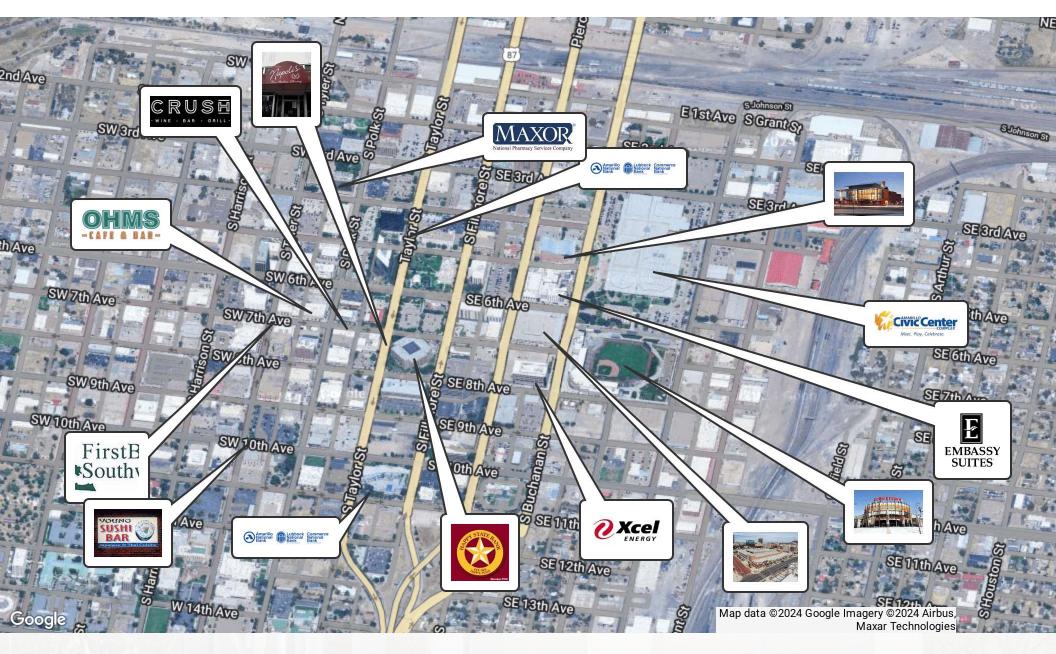

#### **PROPERTY HIGHLIGHTS**

- > 50,637 SF office building
- > Divided into 2 units
- > Over 50 private offices possible
- > Spacious presentation room for 100 people
- > Multiple conference rooms available

#### JOSH LANGHAM

806.392.9912 x1 jjl@llanoregroup.com

| OFFERING SUMMARY |             |
|------------------|-------------|
| Sale Price:      | \$2,800,000 |
| Number of Units: | 2           |
| Building Size:   | 50,637 SF   |

| DEMOGRAPHICS      | 0.3 MILES         | 0.5 MILES | 1 MILE   |
|-------------------|-------------------|-----------|----------|
| Total Households  | 348               | 1,105     | 3,395    |
| Total Population  | 708               | 2,327     | 7,635    |
| Average HH Income | \$52 <b>,</b> 856 | \$51,950  | \$68,373 |

## **DOWNTOWN** RETAILER MAP



### JOSH LANGHAM

806.392.9912 x1 jjl@llanoregroup.com

## **ADDITIONAL** PHOTOS



JOSH LANGHAM 806.392.9912 x1 jjl@llanoregroup.com





## **DEMOGRAPHICS MAP & REPORT**

| POPULATION           | 0.3 MILES | 0.5 MILES | 1 MILE |
|----------------------|-----------|-----------|--------|
| Total Population     | 708       | 2,327     | 7,635  |
| Average Age          | 52        | 50        | 42     |
| Average Age (Male)   | 49        | 47        | 41     |
| Average Age (Female) | 54        | 51        | 43     |

| HOUSEHOLDS & INCOME | 0.3 MILES          | 0.5 MILES          | 1 MILE    |
|---------------------|--------------------|--------------------|-----------|
| Total Households    | 348                | 1,105              | 3,395     |
| # of Persons per HH | 2