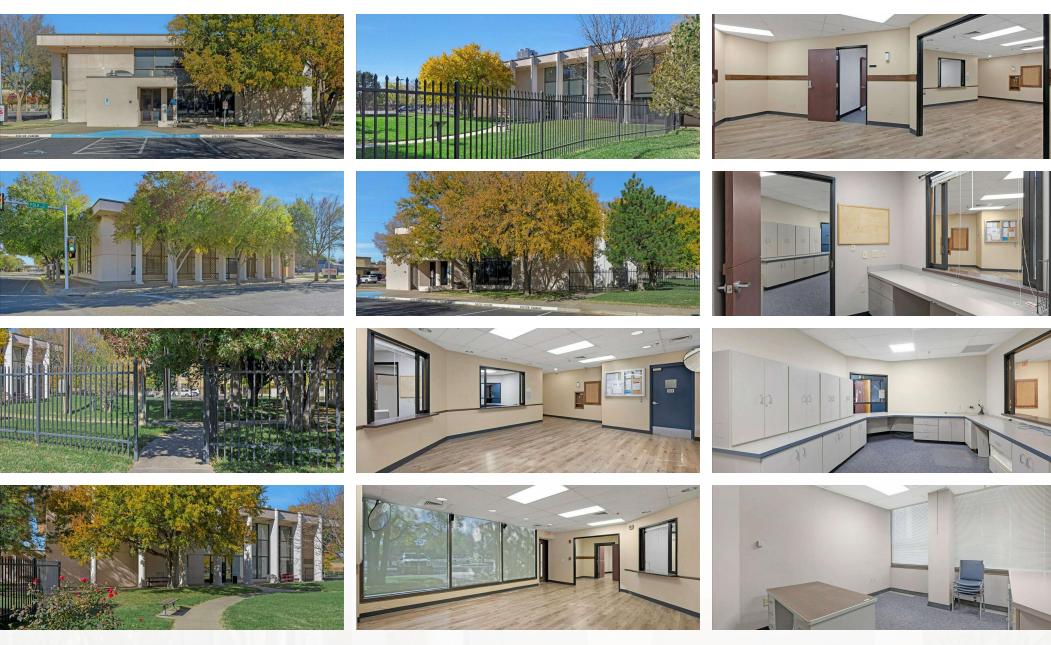

ts
- > Over 50 private offices possible
- > Spacious presentation room for 100 people
- > Multiple conference rooms available

#### JOSH LANGHAM

806.392.9912 x1 jjl@llanoregroup.com

| OFFERING SUMMARY |             |
|------------------|-------------|
| Sale Price:      | \$2,800,000 |
| Number of Units: | 2           |
| Building Size:   | 50,637 SF   |

| DEMOGRAPHICS      | 0.3 MILES         | 0.5 MILES | 1 MILE   |
|-------------------|-------------------|-----------|----------|
| Total Households  | 348               | 1,105     | 3,395    |
| Total Population  | 708               | 2,327     | 7,635    |
| Average HH Income | \$52 <b>,</b> 856 | \$51,950  | \$68,373 |

## **DOWNTOWN** RETAILER MAP



### JOSH LANGHAM

806.392.9912 x1 jjl@llanoregroup.com

## **ADDITIONAL** PHOTOS



JOSH LANGHAM 806.392.9912 x1 jjl@llanoregroup.com





## **DEMOGRAPHICS MAP & REPORT**

| POPULATION           | 0.3 MILES | 0.5 MILES | 1 MILE |
|----------------------|-----------|-----------|--------|
| Total Population     | 708       | 2,327     | 7,635  |
| Average Age          | 52        | 50        | 42     |
| Average Age (Male)   | 49        | 47        | 41     |
| Average Age (Female) | 54        | 51        | 43     |

| HOUSEHOLDS & INCOME | 0.3 MILES          | 0.5 MILES          | 1 MILE    |
|---------------------|--------------------|--------------------|-----------|
| Total Households    | 348                | 1,105              | 3,395     |
| # of Persons per HH | 2                  | 2.1                | 2.2       |
| Average HH Income   | \$52 <b>,</b> 856  | \$5