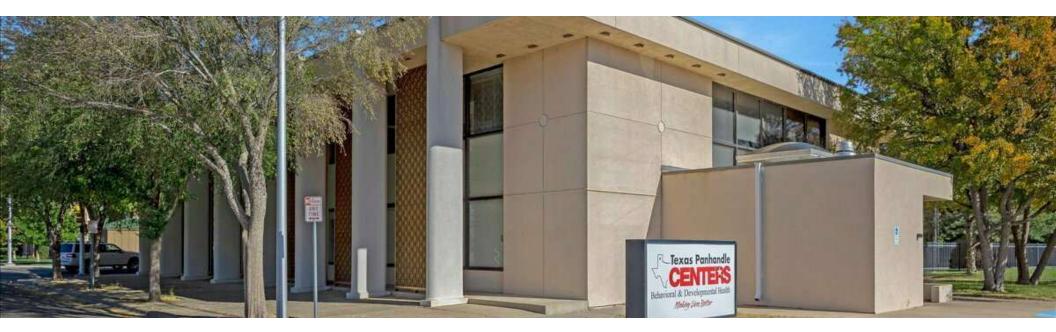

#### **PROPERTY DESCRIPTION**

Discover an exceptional opportunity in Amarillo, TX! This expansive property boasts over 50 private offices, multiple conference rooms, and a spacious presentation room capable of accommodating up to 100 individuals. The striking courtyard nestled between the two buildings adds a picturesque touch to the setting. The larger building, spanning nearly 40,000 square feet across three floors, offers the convenience of a basement kitchen with a pre-installed grease trap and hood vent, providing an ideal setup for culinary activities. This impressive layout creates a versatile and inviting space for businesses and presents an enticing prospect for potential investors.

#### **PROPERTY HIGHLIGHTS**

- > 50,637 SF office building
- > Divided into 2 units
- > Over 50 private offices possible
- > Spacious presentation room for 100 people
- > Multiple conference rooms available