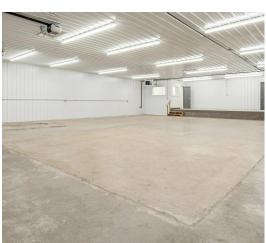

### **PROPERTY OVERVIEW**

Sale Price: \$800,000

Terrific location! 5300 sq ft m/l with 10 lots for lease. Totally remodeled. 5 garage doors (3 are 10') (2 are 8') New roof. New white metal inside on walls and ceilings. 2 half baths. 2 separate offices. New electric. Tenant could customize if they act quickly! New concrete aprons are poured. Ideal for

Lot Size: 0.11 Acres

any type business hub or office. Seller will to assist with

build out.

Building Size: 5,300 SF

**LOCATION** 

C4

10 lots included in lease 1) 83-39-01-13-000 2) 83-39-01-12-000 3) 83-39-01-15-000 4) 83-39-01-15-000 5) 83-39-01-20-000 6) 83-39-01-06-000 7) 83-39-01-17-000 8) 83-39-01-05-