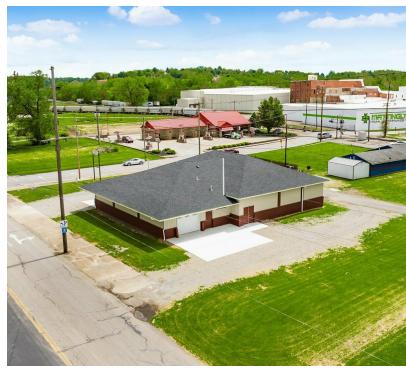

### **PROPERTY OVERVIEW**

Sale Price: \$800,000

Terrific location! 5300 sq ft m/l with 10 lots for lease. Totally remodeled. 5 garage doors (3 are 10') (2 are 8') New roof. New white metal inside on walls and ceilings. 2 half baths. 2 separate offices. New electric. Tenant could customize if they act quickly! New concrete aprons are poured. Ideal for

Lot Size: 0.11 Acres

any type business hub or office. Seller will to assist with

build out.

Building Size: 5,300 SF

**LOCATION** 

C4

10 lots included in lease 1) 83-39-01-13-000 2) 83-39-01-12-000 3) 83-39-01-15-000 4) 83-39-01-15-000 5) 83-39-01-20-000 6) 83-39-01-06-000 7) 83-39-01-17-000 8) 83-39-01-05-

000 9) 83-39-01-21-000 and primary parcel with building is 83-39-01-14-000

Zoning:

For More Information: