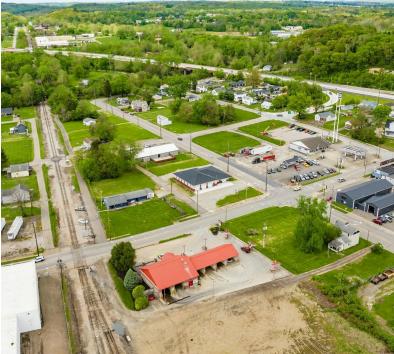

### **PROPERTY OVERVIEW**

Sale Price: \$800,000

Terrific location! 5300 sq ft m/l with 10 lots for lease. Totally remodeled. 5 garage doors (3 are 10') (2 are 8') New roof. New white metal inside on walls and ceilings. 2 half baths. 2 separate offices. New electric. Tenant could customize if they act quickly! New concrete aprons are poured. Ideal for

Lot Size: 0.11 Acres

any type business hub or office. Seller will to assist with

build out.

Building Size: 5,300 SF

**LOCATION** 

C4

10 lots included in lease 1) 83-39-01-13-000 2) 83-39-01-12-000 3) 83-39-01-15-000 4) 83-39-01-15-000 5) 83-39-01-20-000 6) 83-39-01-06-000 7) 83-39-01-17-000 8) 83-39-01-05-

000 9) 83-39-01-21-000 and primary parcel with building is 83-39-01-14-000

Zoning:

For More Information: