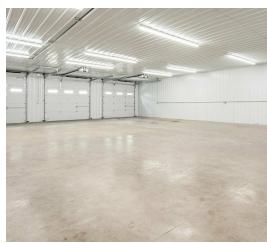

### **PROPERTY OVERVIEW**

Sale Price: \$800,000

Terrific location! 5300 sq ft m/l with 10 lots for lease. Totally remodeled. 5 garage doors (3 are 10') (2 are 8') New roof. New white metal inside on walls and ceilings. 2 half baths. 2 separate offices. New electric. Tenant could customize if they act quickly! New concrete aprons are poured. Ideal for

Lot Size: 0.11 Acres

any type business hub or office. Seller will to assist with

build out.

Building Size: 5,300 SF

**LOCATION** 

C4

10 lots included in lease 1) 83-39-01-13-000 2) 83-39-01-12-000 3) 83-39-01-15-000 4) 83-39-01-15-000 5) 83-39-01-20-000 6) 83-39-01-06-000 7) 83-39-01-17-000 8) 83-39-01-05-