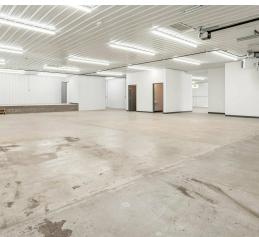

### **PROPERTY OVERVIEW**

Sale Price: \$800,000

Terrific location! 5300 sq ft m/l with 10 lots for lease. Totally remodeled. 5 garage doors (3 are 10') (2 are 8') New roof. New white metal inside on walls and ceilings. 2 half baths. 2 separate offices. New electric. Tenant could customize if they act quickly! New concrete aprons are poured. Ideal for

Lot Size: 0.11 Acres

any type business hub or office. Seller will to assist with

build out.

Building Size: 5,300 SF

**LOCATION** 

C4

10 lots included in lease 1) 83-39-01-13-000 2) 83-39-01-12-000 3) 83-39-01-15-000 4) 83-39-01-15-000 5) 83-39-01-20-000 6) 83-39-01-06-000 7) 83-39-01-17-000 8) 83-39-01-05-