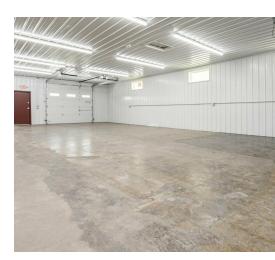

### **PROPERTY OVERVIEW**

Sale Price: \$800,000

Terrific location! 5300 sq ft m/l with 10 lots for lease. Totally remodeled. 5 garage doors (3 are 10') (2 are 8') New roof. New white metal inside on walls and ceilings. 2 half baths. 2 separate offices. New electric. Tenant could customize if they act quickly! New concrete aprons are poured. Ideal for

Lot Size: 0.11 Acres

any type business hub or office. Seller will to assist with

build out.

Building Size: 5,300 SF

**LOCATION** 

C4

10 lots included in lease 1) 83-39-01-13-000 2) 83-39-01-12-000 3) 83-39-01-15-000 4) 83-39-01-15-000 5) 83-39-01-20-000 6) 83-39-01-06-000 7) 83-39-01-17-000 8) 83-39-01-05-