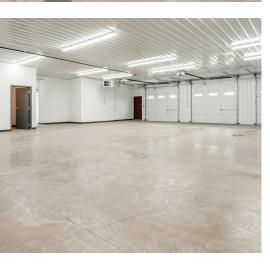

### **PROPERTY OVERVIEW**

Sale Price: \$800,000

Terrific location! 5300 sq ft m/l with 10 lots for lease. Totally remodeled. 5 garage doors (3 are 10') (2 are 8') New roof. New white metal inside on walls and ceilings. 2 half baths. 2 separate offices. New electric. Tenant could customize if they act quickly! New concrete aprons are poured. Ideal for