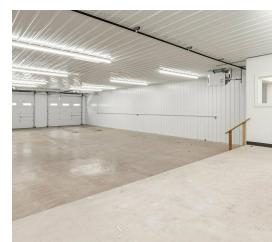

### **PROPERTY OVERVIEW**

Sale Price: \$800,000

Terrific location! 5300 sq ft m/l with 10 lots for lease. Totally remodeled. 5 garage doors (3 are 10') (2 are 8') New roof. New white metal inside on walls and ceilings. 2 half baths. 2 separate offices. New electric. Tenant could customize if they act quickly! New concrete aprons are poured. Ideal for