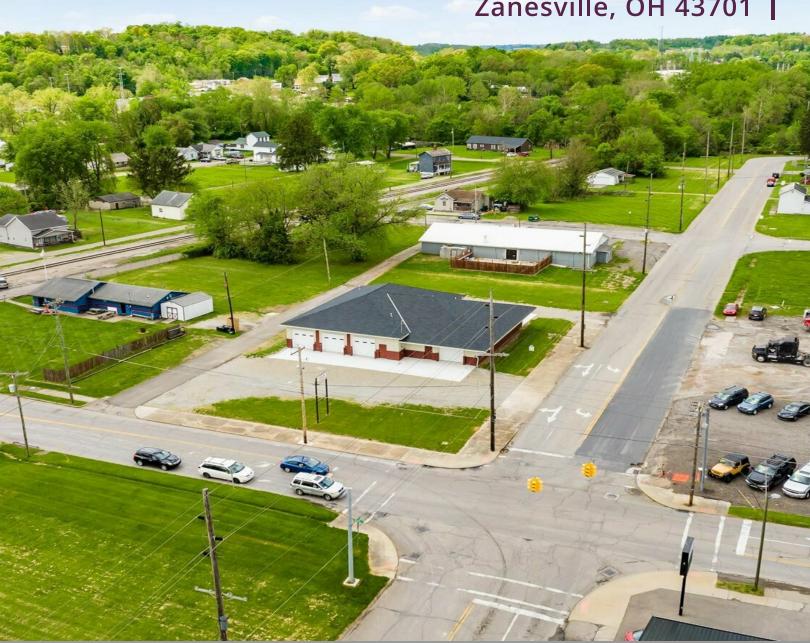

# **423 STATE ST**

Zanesville, OH 43701

BERKSHIRE HATHAWAY COMMERCIAL DIVISION **Dennis Hitchcock** 740-617-6579

teamhitchcockdennis@gmail.com

### **PROPERTY OVERVIEW**

Sale Price: \$800,000

Terrific location! 5300 sq ft m/l with 10 lots for lease. Totally remodeled. 5 garage doors (3 are 10') (2 are 8') New roof. New white metal inside on walls and ceilings. 2 half baths. 2 separate offices. New electric. Tenant could customize if they act quickly! New concrete aprons are poured. Ideal for

Lot Size: 0.11 Acres

any type business hub or office. Seller will to assist with

build out.

Building Size: 5,300 SF

**LOCATION** 

C4

10 lots included in lease 1) 83-39-01-13-000 2) 83-39-01-12-000 3) 83-39-01-15-000 4) 83-39-01-15-000 5) 83-39-01-20-000 6) 83-39-01-06-000 7) 83-39-01-17-000 8) 83-39-01-05-