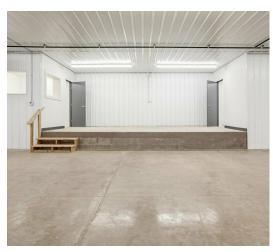

### **PROPERTY OVERVIEW**

Sale Price: \$800,000

Terrific location! 5300 sq ft m/l with 10 lots for lease. Totally remodeled. 5 garage doors (3 are 10') (2 are 8') New roof. New white metal inside on walls and ceilings. 2 half baths. 2 separate offices. New electric. Tenant could customize if they act quickly! New concrete aprons are poured. Ideal for