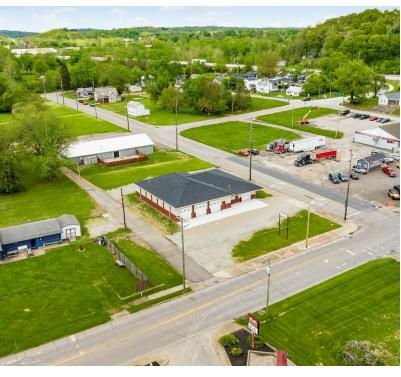

### **PROPERTY OVERVIEW**

Sale Price: \$800,000

Terrific location! 5300 sq ft m/l with 10 lots for lease. Totally remodeled. 5 garage doors (3 are 10') (2 are 8') New roof. New white metal inside on walls and ceilings. 2 half baths. 2 separate offices. New electric. Tenant could customize if they act quickly! New concrete aprons are poured. Ideal for

Lot Size: 0.11 Acres

any type business hub or office. Seller will to assist with

build out.

Building Size: 5,300 SF

**LOCATION** 

C4

10 lots included in lease 1) 83-39-01-13-000 2) 83-39-01-12-000 3) 83-39-01-15-000 4) 83-39-01-15-000 5) 83-39-01-20-000 6) 83-39-01-06-000 7) 83-39-01-17-000 8) 83-39-01-05-

000 9) 83-39-01-21-000 and primary parcel with building is 83-39-01-14-000

Zoning:

For More Information: