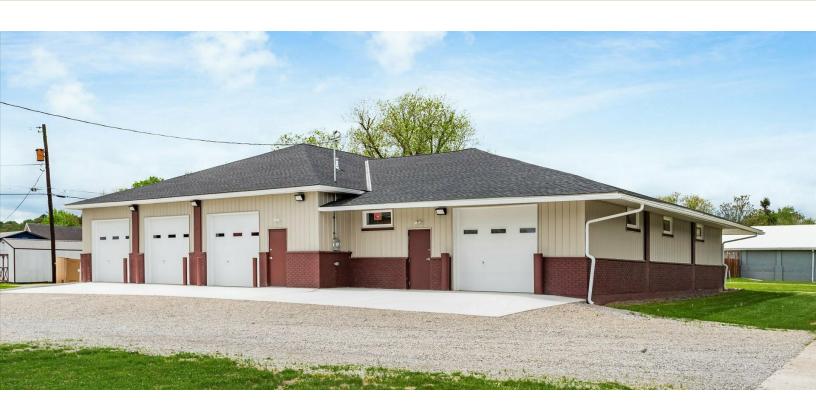

### **PROPERTY OVERVIEW**

Sale Price: \$800,000

Terrific location! 5300 sq ft m/l with 10 lots for lease. Totally remodeled. 5 garage doors (3 are 10') (2 are 8') New roof. New white metal inside on walls and ceilings. 2 half baths. 2 separate offices. New electric. Tenant could customize if they act quickly! New concrete aprons are poured. Ideal for

Lot Size: 0.11 Acres

any type business hub or office. Seller will to assist with

build out.

Building Size: 5,300 SF

**LOCATION** 

C4

10 lots included in lease 1) 83-39-01-13-000 2) 83-39-01-12-000 3) 83-39-01-15-000 4) 83-39-01-15-000 5) 83-39-01-20-000 6) 83-39-01-06-000 7) 83-39-01-17-000 8) 83-39-01-05-