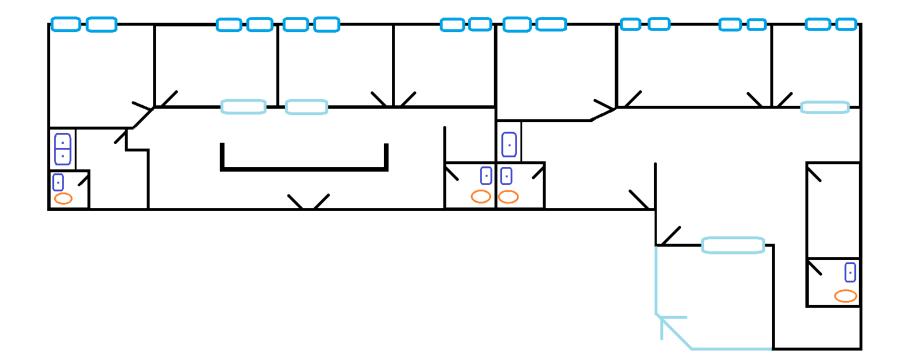

## **SUITE INFORMATION**

- 3,095 Total Square Feet Divisible to 1,310 SF or 1,785 SF Units
- Direct Elevator Access to Grand Lobby with Glass Walls & Marble Floors
- . (6) Private Offices with Conference Room and IT Room
- (4) Private Bathrooms
- Kitchenette with Mini Fridge and Double Sinks
- Additional Coffee/Wet Bar
- Abundant Natural Light