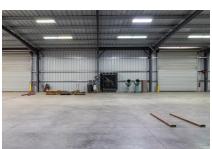

## 798 East Heil Avenue • El Centro, CA 92243

Type "Turn-Key Class "A" Industrial Site

**Premises** 4.34 acres total • 27,850 SF across four (4) structures

Sale Price Call broker

Additional Costs Low property expenses/taxes

## **Property Features**

- Excellent ingress/egress
- Proximate to major Imperial, Riverside, and San Diego county thoroughfares
- Flexible zoning & use designations permitted
- Properties fully fenced
- Loading dock and parking lot
- Property fully equipped with over 65 cameras