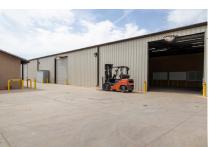

## 798 East Heil Avenue • El Centro, CA 92243

Type "Turn-Key Class "A" Industrial Site

**Premises** 4.34 acres total • 27,850 SF across four (4) structures

Sale Price Call broker

Additional Costs Low property expenses/taxes

## **Property Features**

- Excellent ingress/egress
- Proximate to major Imperial, Riverside, and San Diego county thoroughfares
- Flexible zoning & use designations permitted
- Properties fully fenced
- Loading dock and parking lot
- Property fully equipped with over 65 cameras