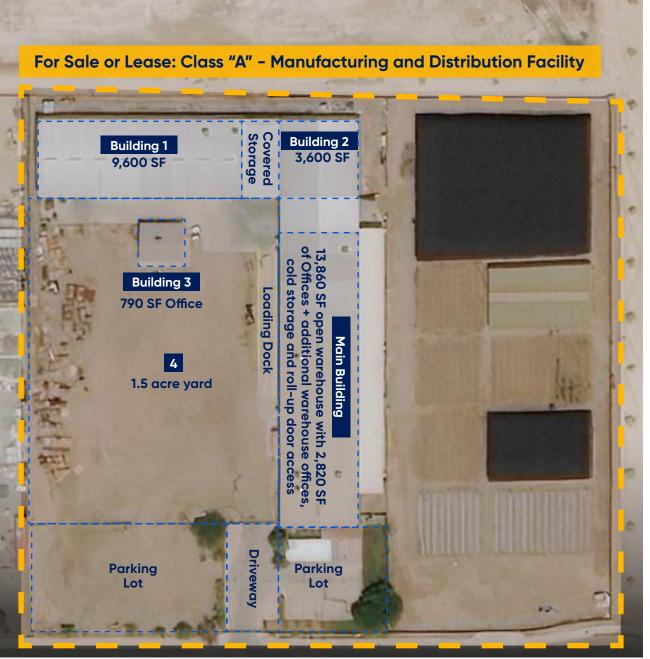

For Sale or Lease: Class "A" - Manufacturing and Distribution Facility

## 798 East Heil Avenue • El Centro, CA 92243

Type "Turn-Key Class "A" Industrial Site

**Premises** 4.34 acres total • 27,850 SF across four (4) structures

Sale Price Call broker

Additional Costs Low property expenses/taxes

Separate Structure Office space | Bathrooms | Storage room