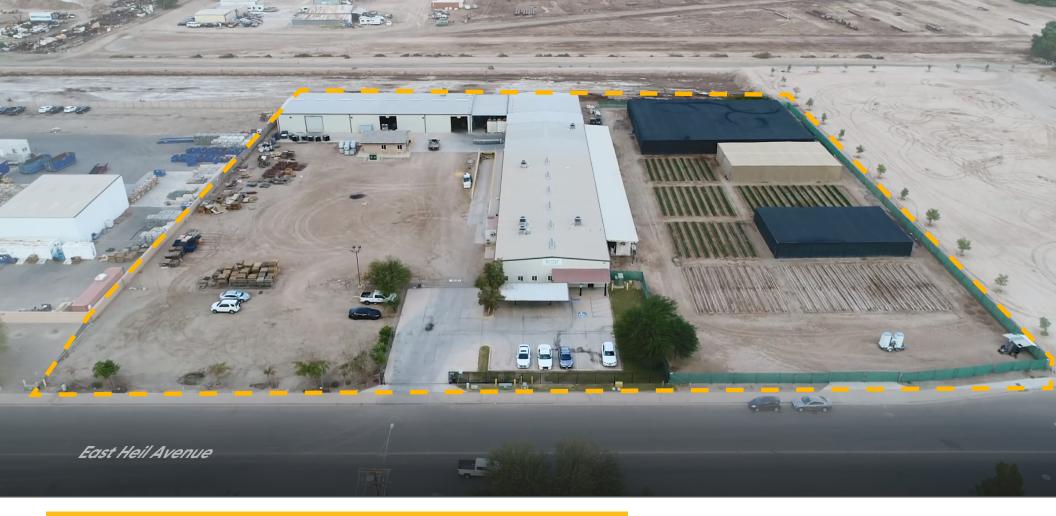

For Sale or Lease: Class "A" - Manufacturing and Distribution Facility

## 798 East Heil Avenue • El Centro, CA 92243

Type "Turn-Key Class "A" Industrial Site

**Premises** 4.34 acres total • 27,850 SF across four (4) structures

Sale Price Call broker

Additional Costs Low property expenses/taxes

## **Property Features**

- Excellent ingress/egress
- Proximate to major Imperial, Riverside, and San Diego county thoroughfares
- Flexible zoning & use designations permitted
- Properties fully fenced
- Loading dock and parking lot
- Property fully equipped with over 65 cameras