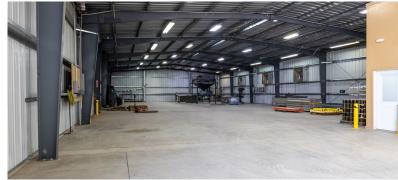

For Sale or Lease: Class "A" - Manufacturing and Distribution Facility

## 798 East Heil Avenue • El Centro, CA 92243

Type "Turn-Key Class "A" Industrial Site

**Premises** 4.34 acres total • 27,850 SF across four (4) structures

Sale Price Call broker

Additional Costs Low property expenses/taxes

Separate Structure Office space | Bathrooms | Storage room

## **Property Features**

- Excellent ingress/egress
- Proximate to major Imperial, Riverside, and San Diego county thoroughfares
- Flexible zoning & use designations permitted
- Properties fully fenced
- Loading dock and parking lot
- Property fully equipped with over 65 cameras

## Contact

Justin Walseth 858.531.5699 jwalseth@cresa.com DRE #01713915