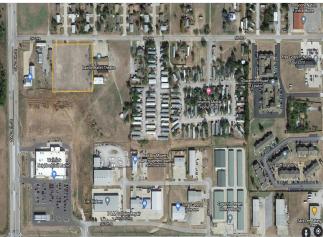

## 3116 SW J Ave

\$69,500

Raw land for sale just off SW 38th St., and north of SW Lee Blvd. Located close to the newly built Wal-Mart Market. Great area for retail, office or apartment development. Located just east of Stanton's, near the corner of SW 38th St. & SW J Ave....

Raw land for sale just off SW 38th St., and north of SW Lee Blvd. Located close to the newly built Wal-Mart Market. Great area for retail, office or apartment development.

Located just east of Stanton's, near the corner of SW 38th St. & SW J Ave....

## 3116 SW J Ave, Lawton, OK 73505

Raw land for sale just off SW 38th St., and north of SW Lee Blvd. Located close to the newly built Wal-Mart Market. Great area for retail, office or apartment development. Located just east of Stanton's, near the corner of SW 38th St. & SW J Ave.