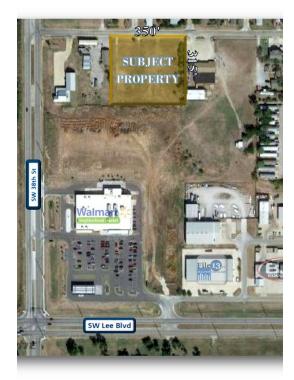

## 3116 SW J Ave

\$69,500

Raw land for sale just off SW 38th St., and north of SW Lee Blvd. Located close to the newly built Wal-Mart Market. Great area for retail, office or apartment development. Located just east of Stanton's, near the corner of SW 38th St. & SW J Ave....

Raw land for sale just off SW 38th St., and north of SW Lee Blvd. Located close to the newly built Wal-Mart Market. Great area for retail, office or apartment development.

Located just east of Stanton's, near the corner of SW 38th St. & SW J Ave....

• Level lot, close proximity to Wal-Mart Market.

## 3116 SW J Ave, Lawton, OK 73505

Raw land for sale just off SW 38th St., and north of SW Lee Blvd. Located close to the newly built Wal-Mart Market. Great area for retail, office or apartment development. Located just east of Stanton's, near the corner of SW 38th St. & SW J Ave.