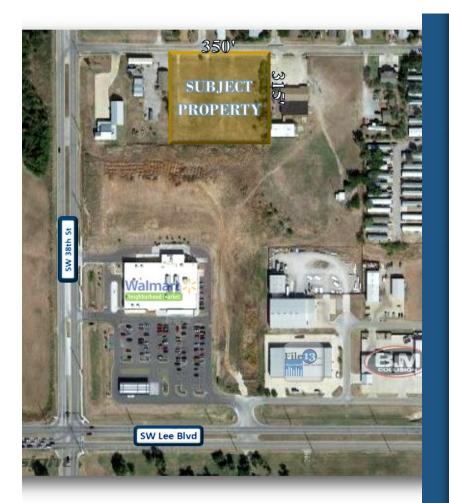

## 3116 SW J Ave

\$69,500

Raw land for sale just off SW 38th St., and north of SW Lee Blvd. Located close to the newly built Wal-Mart Market. Great area for retail, office or apartment development. Located just east of Stanton's, near the corner of SW 38th St. & SW J Ave....

Raw land for sale just off SW 38th St., and north of SW Lee Blvd. Located close to the newly built Wal-Mart Market. Great area for retail, office or apartment development.

Located just east of Stanton's, near the corner of SW 38th St. & SW J Ave....

• Level lot, close proximity to Wal-Mart Market.

## 3116 SW J Ave, Lawton, OK 73505

Raw land for sale just off SW 38th St., and north of SW Lee Blvd. Located close to the newly built Wal-Mart Market. Great area for retail, office or apartment development. Located just east of Stanton's, near the corner of SW 38th St. & SW J Ave.