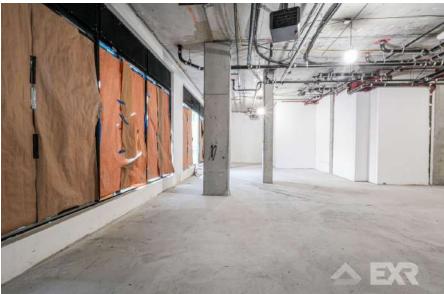

|
| OCCUPANCY       | Vacant                  | <ul> <li>Over 50 ft of frontage</li> <li>Bustling corner with transportation on the block</li> <li>White Boxed</li> <li>Multiple means of egress</li> <li>Can be vented</li> </ul> |
|                 |                         |                                                                                                                                                                                    |
| ASKING PRICE    | \$50/Ft                 | Reach out to Eli at 917-863-3072 for a showing!                                                                                                                                    |

#### **FLOORPLAN**



#### **GALLERY**









#### **GALLERY**









#### **NEIGHBORHOOD DEMOGRAPHICS**



197,437

POPULATION 2023 WITHIN 1-MILE RADIUS



204,782

2028 POPULATION PROJECTION



**39 Yrs** 

AVERAGE POPULATION AGE



\$160,134

AVERAGE HHI WITHIN 1-MILE RADIUS



1.94%

PROJECTED POPULATION GROWTH '11-'23



3.72%

PROJECTED POPULATION GROWTH '23-'28



5,537

TOTAL BUSINESSES
WITHIN 1-MILE
RADIUS



ANNUAL SPENDING
WITHIN 1-MILE
RADIUS

#### **NEIGHBORHOOD & TRANSPORTATION**

#### NEIGHBORHOOD TENANTS

Ali's Roti Shop

MOKAFÉ TO GO

BunNan

Melany Restaurant

Jen's Roti Shop and Bakery

Noula Restaurant

Champagnes Sweets

Zen Vegetarian

PiCH Restaurant and Lounge

Halal Bros Grill Church Ave

Dunkin'

Studio Dani Dani NYC

Blue Star Academy

Subway

Natural Blend

Four Seasons

Peppa's

MR KING Asian Fusio