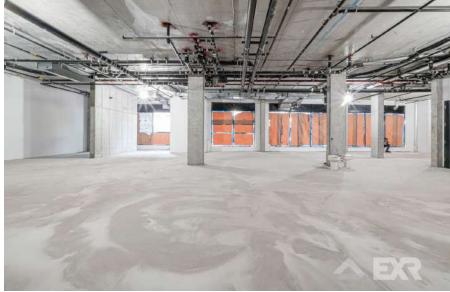

|
| OCCUPANCY       | Vacant                  | <ul> <li>Over 50 ft of frontage</li> <li>Bustling corner with transportation on the block</li> <li>White Boxed</li> <li>Multiple means of egress</li> <li>Can be vented</li> </ul> |
|                 |                         |                                                                                                                                                                                    |
| ASKING PRICE    | \$50/Ft                 | Reach out to Eli at 917-863-3072 for a showing!                                                                                                                                    |

#### **FLOORPLAN**



#### **GALLERY**









#### **GALLERY**









#### **NEIGHBORHOOD DEMOGRAPHICS**



197,437

POPULATION 2023 WITHIN 1-MILE RADIUS



204,782

2028 POPULATION PROJECTION



**39 Yrs** 

AVERAGE POPULATION AGE



\$160,134

AVERAGE HHI WITHIN 1-MILE RADIUS



1.94%

PROJECTED POPULATION GROWTH '11-'23



3.72%

PROJECTED POPULATION GROWTH '23-'28



5,537

TOTAL BUSINESSES
WITHIN 1-MILE
RADIUS



ANNUAL SPENDING
WITHIN 1-MILE
RADIUS

#### **NEIGHBORHOOD & TRANSPORTATION**

#### NEIGHBORHOOD TENANTS

Ali's Roti Shop

MOKAFÉ TO GO

BunNan

Melany Restaurant

Jen's Roti Shop and Bakery

Noula Restaurant

Champagnes Sweets

Zen Vegetarian

PiCH Restaurant and Lounge

Halal Bros Grill Church Ave

Dunkin'

Studio Dani Dani NYC

Blue Star Academy

Subway

Natural Blend

Four Seasons

Peppa's

MR KING Asian Fusion

Gino's Pizzeria

**US Mart*