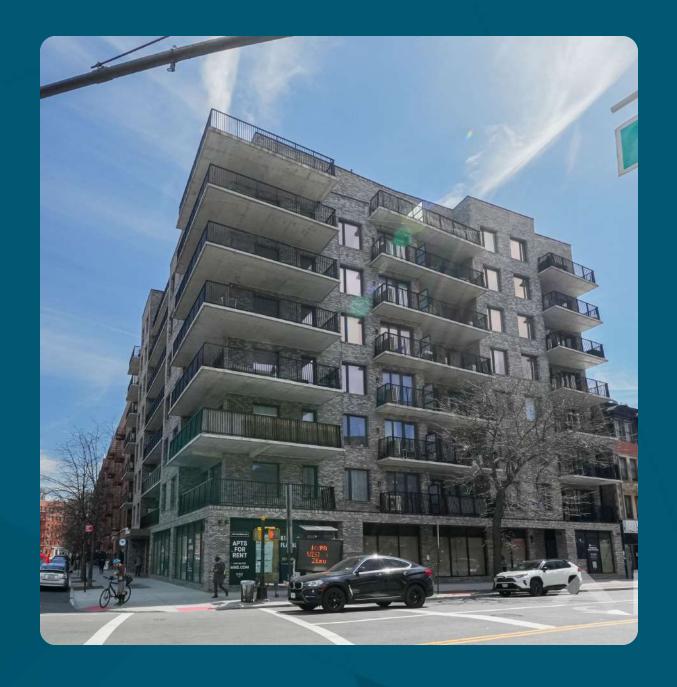

# 815 Flatbush Ave

Brooklyn, NY 11226

### **815 FLATBUSH AVENUE**

#### **SPACE HIGHLIGHTS**

| SPACE           |                         | GROUND FLOOR                                                                                                                                                                       |
|-----------------|-------------------------|------------------------------------------------------------------------------------------------------------------------------------------------------------------------------------|
| AVAILABLE SPACE | 4410 SF                 | DESCRIPTION                                                                                                                                                                        |
| PROPERTY TYPE   | Retail                  | Fantastic corner retail location two blocks from Prospect Park! Ventable retail space with two full corner exposures perfect for advertising your new business!                    |
| LOCATION        | Caton Ave & Linden Blvd |                                                                                                                                                                                    |
| CEILING HEIGHT  | 12 FT                   |                                                                                                                                                                                    |
| FRONTAGE        | 12 FT                   | FEATURES:                                                                                                                                                                          |
| ZONING          | R7A, C2-4               | <ul><li>12 Ft' Finished ceiling heights</li><li>Floor to ceiling glass</li></ul>                                                                                                   |
| OCCUPANCY       | Vacant                  | <ul> <li>Over 50 ft of frontage</li> <li>Bustling corner with transportation on the block</li> <li>White Boxed</li> <li>Multiple means of egress</li> <li>Can be vented</li> </ul> |
|                 |                         |                                                                                                                                                                                    |
| ASKING PRICE    | \$50/Ft                 | Reach out to Eli at 917-863-3072 for a showing!                                                                                                                                    |