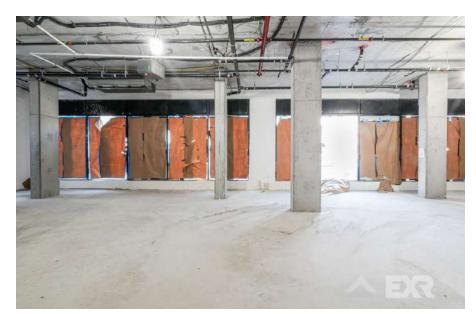

|
| OCCUPANCY       | Vacant                  | <ul> <li>Over 50 ft of frontage</li> <li>Bustling corner with transportation on the block</li> <li>White Boxed</li> <li>Multiple means of egress</li> <li>Can be vented</li> </ul> |
|                 |                         |                                                                                                                                                                                    |
| ASKING PRICE    | \$50/Ft                 | Reach out to Eli at 917-863-3072 for a showing!                                                                                                                                    |

#### **FLOORPLAN**



#### **GALLERY**









#### **GALLERY**









#### **NEIGHBORHOOD DEMOGRAPHICS**



197,437

POPULATION 2023 WITHIN 1-MILE RADIUS



204,782

2028 POPULATION PROJECTION



**39 Yrs** 

AVERAGE POPULATION AGE



\$160,134

AVERAGE HHI WITHIN 1-MILE RADIUS



1.94%

PROJECTED POPULATION GROWTH '11-'23



3.72%

PROJECTED POPULATION GROWTH '23-'28



5,537

TOTAL BUSINESSES
WITHIN 1-MILE
RADIUS



ANNUAL SPENDING
WITHIN 1-MILE
RADIUS

#### **NEIGHBORHOOD & TRANSPORTATION**

#### NEIGHBORHOOD TENANTS

Ali's Roti Shop

MOKAFÉ TO GO

BunNan

Melany Restaurant

Jen's Roti Shop and Bakery

Noula Restaurant

Champagnes Sweets

Zen Vegetarian

PiCH Restaurant and Lounge

Halal Bros Grill Church Ave

Dunkin'

Studio Dani Dani NYC

Blue Star Academy

Subway

Natural Blend

Four Seasons

Peppa's

MR KING Asian Fus