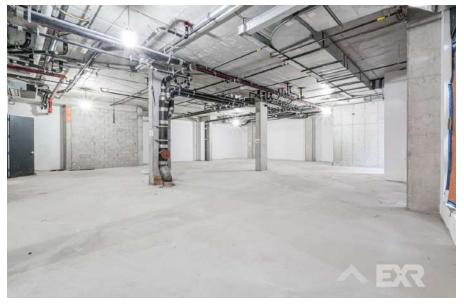

|
| OCCUPANCY       | Vacant                  | <ul> <li>Over 50 ft of frontage</li> <li>Bustling corner with transportation on the block</li> <li>White Boxed</li> <li>Multiple means of egress</li> <li>Can be vented</li> </ul> |
|                 |                         |                                                                                                                                                                                    |
| ASKING PRICE    | \$50/Ft                 | Reach out to Eli at 917-863-3072 for a showing!                                                                                                                                    |

#### **FLOORPLAN**



#### **GALLERY**









#### **GALLERY**









#### **NEIGHBORHOOD DEMOGRAPHICS**



197,437

POPULATION 2023 WITHIN 1-MILE RADIUS



204,782

2028 POPULATION PROJECTION



**39 Yrs** 

AVERAGE POPULATION AGE



\$160,134

AVERAGE HHI WITHIN 1-MILE RADIUS



1.94%

PROJECTED POPULATION GROWTH '11-'23



3.72%

PROJECTED POPULATION GROWTH '23-'28



5,537

TOTAL BUSINESSES
WITHIN 1-MILE
RADIUS



ANNUAL SPENDING
WITHIN 1-MILE
RADIUS

#### **NEIGHBORHOOD & TRANSPORTATION**

#### NEIGHBORHOOD TENANTS

Ali's Roti Shop

MOKAFÉ TO GO

BunNan

Melany Restaurant

Jen's Roti Shop and Bakery

Noula Restaurant

Champagnes Sweets

Zen Vegetarian

PiCH Restaurant and Lounge

Halal Bros Grill Church Ave

Dunkin'

Studio Dani Dani NYC

Blue Star Academy

Subway

Natural Blend

Four Seasons

Peppa's

MR KING Asian Fusion

G