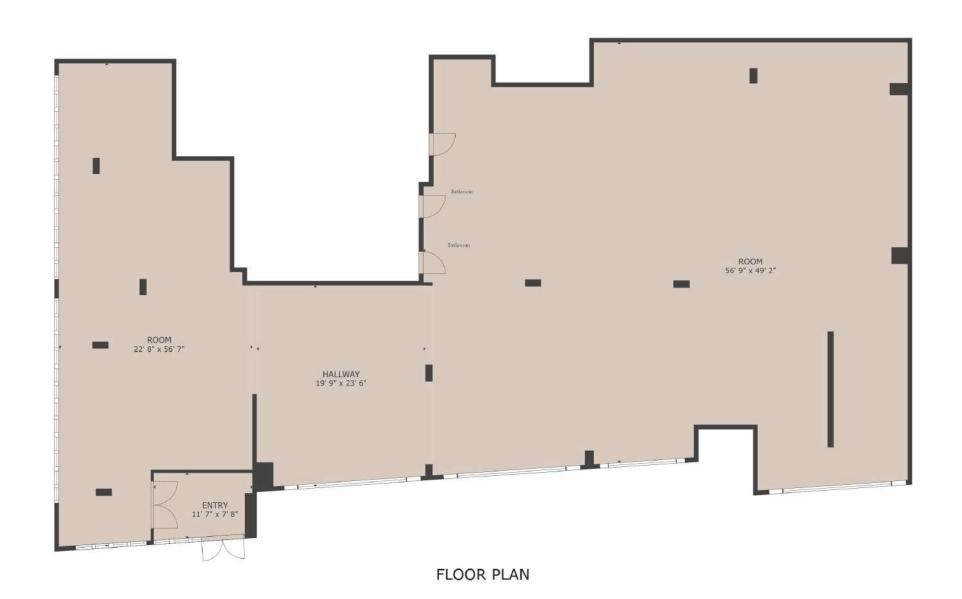

|
| OCCUPANCY       | Vacant                  | <ul> <li>Over 50 ft of frontage</li> <li>Bustling corner with transportation on the block</li> <li>White Boxed</li> <li>Multiple means of egress</li> <li>Can be vented</li> </ul> |
|                 |                         |                                                                                                                                                                                    |
| ASKING PRICE    | \$50/Ft                 | Reach out to Eli at 917-863-3072 for a showing!                                                                                                                                    |

#### **FLOORPLAN**



#### **GALLERY**









#### **GALLERY**









#### **NEIGHBORHOOD DEMOGRAPHICS**



197,437

POPULATION 2023 WITHIN 1-MILE RADIUS



204,782

2028 POPULATION PROJECTION



**39 Yrs** 

AVERAGE POPULATION AGE



\$160,134

AVERAGE HHI WITHIN 1-MILE RADIUS



1.94%

PROJECTED POPULATION GROWTH '11-'23



3.72%

PROJECTED POPULATION GROWTH '23-'28



5,537

TOTAL BUSINESSES
WITHIN 1-MILE
RADIUS



ANNUAL SPENDING
WITHIN 1-MILE
RADIUS

#### **NEIGHBORHOOD & TRANSPORTATION**

#### NEIGHBORHOOD TENANTS

Ali's Roti Shop

MOKAFÉ TO GO

BunNan

Melany Restaurant

Jen's Roti Shop and Bakery

Noula Restaurant

Champagnes Sweets

Zen Vegetarian

PiCH Restaurant and Lounge

Halal Bros Grill Church Ave

Dunkin'

Studio Dani Dani NYC

Blue Star Academy

Subway

Natural Blend

Four Seasons

Peppa'