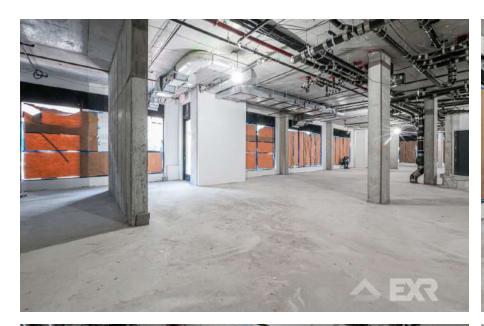

|
| OCCUPANCY       | Vacant                  | <ul> <li>Over 50 ft of frontage</li> <li>Bustling corner with transportation on the block</li> <li>White Boxed</li> <li>Multiple means of egress</li> <li>Can be vented</li> </ul> |
|                 |                         |                                                                                                                                                                                    |
| ASKING PRICE    | \$50/Ft                 | Reach out to Eli at 917-863-3072 for a showing!                                                                                                                                    |

#### **FLOORPLAN**



#### **GALLERY**









#### **GALLERY**









#### **NEIGHBORHOOD DEMOGRAPHICS**



197,437

POPULATION 2023 WITHIN 1-MILE RADIUS



204,782

2028 POPULATION PROJECTION



**39 Yrs** 

AVERAGE POPULATION AGE



\$160,134

AVERAGE HHI WITHIN 1-MILE RADIUS



1.94%

PROJECTED POPULATION GROWTH '11-'23



3.72%

PROJECTED POPULATION GROWTH '23-'28



5,537

TOTAL BUSINESSES
WITHIN 1-MILE
RADIUS



ANNUAL SPENDING
WITHIN 1-MILE
RADIUS

#### **NEIGHBORHOOD & TRANSPORTATION**

#### NEIGHBORHOOD TENANTS

Ali's Roti Shop

MOKAFÉ TO GO

BunNan

Melany Restaurant

Jen's Roti Shop and Bakery

Noula Restaurant

Champagnes Sweets

Zen Vegetarian

PiCH Restaurant and Lounge

Halal Bros Grill Church Ave

Dunkin'

Studio Dani Dani NYC

Blue Star Academy

Subway

Natural Blend

Four Seasons

Peppa's

MR KING Asian Fusion

Gino's Pizzeria

**US