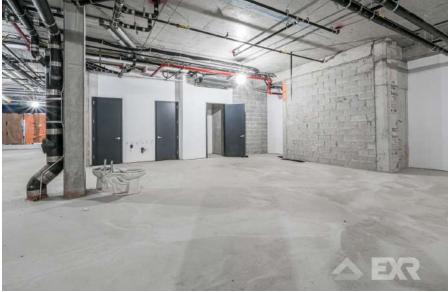

|
| OCCUPANCY       | Vacant                  | <ul> <li>Over 50 ft of frontage</li> <li>Bustling corner with transportation on the block</li> <li>White Boxed</li> <li>Multiple means of egress</li> <li>Can be vented</li> </ul> |
|                 |                         |                                                                                                                                                                                    |
| ASKING PRICE    | \$50/Ft                 | Reach out to Eli at 917-863-3072 for a showing!                                                                                                                                    |

#### **FLOORPLAN**



#### **GALLERY**









#### **GALLERY**









#### **NEIGHBORHOOD DEMOGRAPHICS**



197,437

POPULATION 2023 WITHIN 1-MILE RADIUS



204,782

2028 POPULATION PROJECTION



**39 Yrs** 

AVERAGE POPULATION AGE



\$160,134

AVERAGE HHI WITHIN 1-MILE RADIUS



1.94%

PROJECTED POPULATION GROWTH '11-'23



3.72%

PROJECTED POPULATION GROWTH '23-'28



5,537

TOTAL BUSINESSES
WITHIN 1-MILE
RADIUS



ANNUAL SPENDING
WITHIN 1-MILE
RADIUS

#### **NEIGHBORHOOD & TRANSPORTATION**

#### NEIGHBORHOOD TENANTS

Ali's Roti Shop

MOKAFÉ TO GO

BunNan

Melany Restaurant

Jen's Roti Shop and Bakery

Noula Restaurant

Champagnes Sweets

Zen Vegetarian

PiCH Restaurant and Lounge

Halal Bros Grill Church Ave

Dunkin'

Studio Dani Dani NYC

Blue Star Academy

Subway

Natural Blend

Four Seasons

Peppa's

MR KING Asian Fusion

Gino's Pizzeria

**US Mar