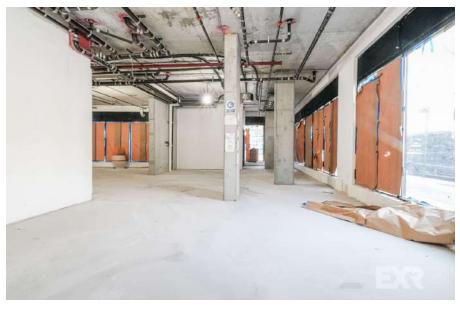

|
| OCCUPANCY       | Vacant                  | <ul> <li>Over 50 ft of frontage</li> <li>Bustling corner with transportation on the block</li> <li>White Boxed</li> <li>Multiple means of egress</li> <li>Can be vented</li> </ul> |
|                 |                         |                                                                                                                                                                                    |
| ASKING PRICE    | \$50/Ft                 | Reach out to Eli at 917-863-3072 for a showing!                                                                                                                                    |

#### **FLOORPLAN**



#### **GALLERY**









#### **GALLERY**









#### **NEIGHBORHOOD DEMOGRAPHICS**



197,437

POPULATION 2023 WITHIN 1-MILE RADIUS



204,782

2028 POPULATION PROJECTION



**39 Yrs** 

AVERAGE POPULATION AGE



\$160,134

AVERAGE HHI WITHIN 1-MILE RADIUS



1.94%

PROJECTED POPULATION GROWTH '11-'23



3.72%

PROJECTED POPULATION GROWTH '23-'28



5,537

TOTAL BUSINESSES
WITHIN 1-MILE
RADIUS



ANNUAL SPENDING
WITHIN 1-MILE
RADIUS

#### **NEIGHBORHOOD & TRANSPORTATION**

#### NEIGHBORHOOD TENANTS

Ali's Roti Shop

MOKAFÉ TO GO

BunNan

Melany Restaurant

Jen's Roti Shop and Bakery

Noula Restaurant

Champagnes Sweets

Zen Vegetarian

PiCH Restaurant and Lounge

Halal Bros Grill Church Ave

Dunkin'

Studio Dani Dani NYC

Blue Star Academy

Subway

Natural Blend

Four Seasons

Peppa's

MR KING Asian Fusion