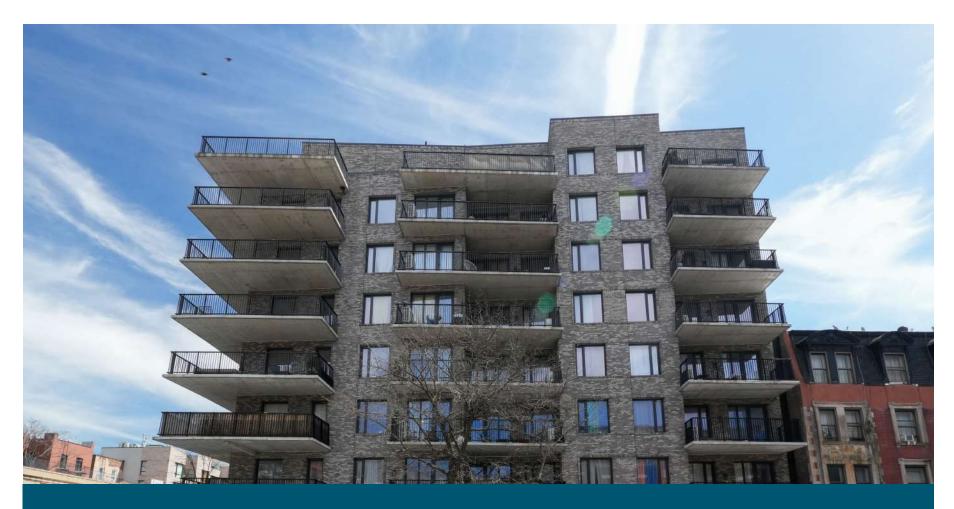

GROWTH '23-'28



5,537

TOTAL BUSINESSES
WITHIN 1-MILE
RADIUS



ANNUAL SPENDING
WITHIN 1-MILE
RADIUS

#### **NEIGHBORHOOD & TRANSPORTATION**

#### NEIGHBORHOOD TENANTS

Ali's Roti Shop

MOKAFÉ TO GO

BunNan

Melany Restaurant

Jen's Roti Shop and Bakery

Noula Restaurant

Champagnes Sweets

Zen Vegetarian

PiCH Restaurant and Lounge

Halal Bros Grill Church Ave

Dunkin'

Studio Dani Dani NYC

Blue Star Academy

Subway

Natural Blend

Four Seasons

Peppa's

MR KING Asian Fusion

Gino's Pizzeria

**US Mart** 

#### TRANSPORTATION

5 Min Walk at Church Avenue (B,Q Line) (0.3 mi)

BQ

6 Min Walk at Parkside Avenue (0.3 mi)

12 Min Walk at Church Avenue (2,5 line) (0.6 mi)

2,5

14 Min Walk at Winthrop Street (0.7 mi)

14 Min Walk at Prospect Park (B,Q,S Line) (0.7 mi)





#### **CONTACT**



**ELI DEITSCH** 

(917) 863-3072 EDEITSCH@EXRNY.COM