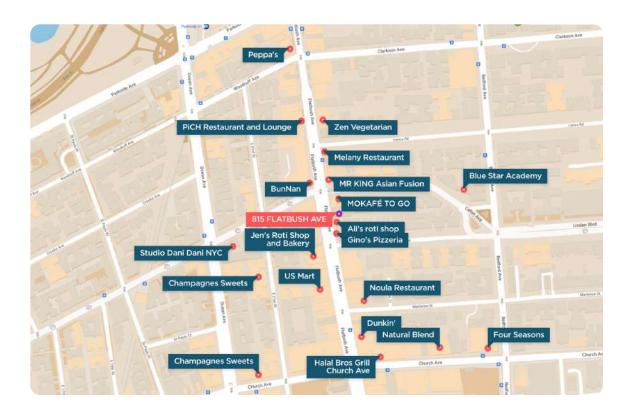

#### **NEIGHBORHOOD & TRANSPORTATION**

#### NEIGHBORHOOD TENANTS

Ali's Roti Shop

MOKAFÉ TO GO

BunNan

Melany Restaurant

Jen's Roti Shop and Bakery

Noula Restaurant

Champagnes Sweets

Zen Vegetarian

PiCH Restaurant and Lounge

Halal Bros Grill Church Ave

Dunkin'

Studio Dani Dani NYC

Blue Star Academy

Subway

Natural Blend

Four Seasons

Peppa's

MR KING Asian Fusion

Gino's Pizzeria

**US Mart** 