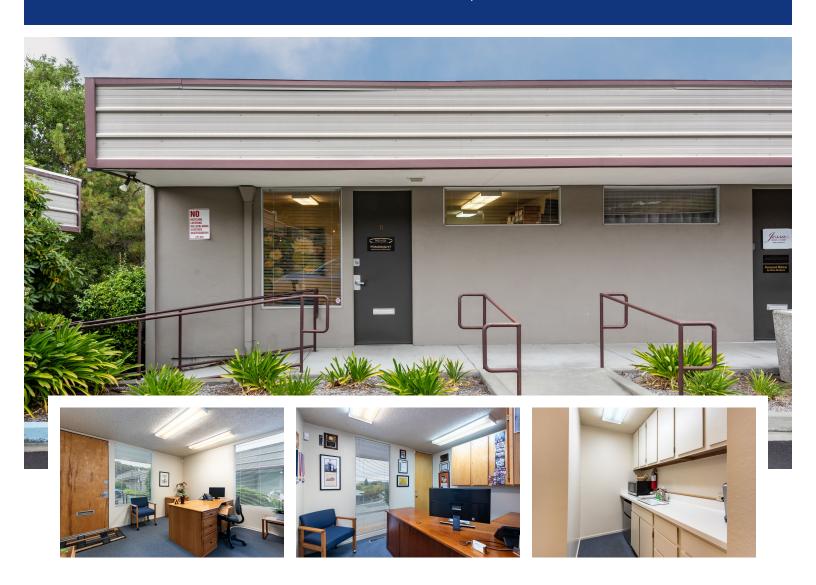

## **END UNIT OFFICE CONDO**

1615 Hill Road #H, Novato, CA 94947 | Offered at \$225,000

Introducing this meticulous commercial office space end unit, located in the Novato professional center! This versatile layout features a reception area and three distinct offices, each thoughtfully crafted to inspire productivity and collaboration. The spacious kitchen area offers an ideal retreat for breaks and informal meetings, while a dedicated storage space ensures organizational efficiency. Ample windows give this office an abundance of natural light. Situated in a prime location with easy parking and direct access to the unit without the use of stairs. This office provides convenience and accessibility for businesses of all sizes.

- 776 square feet
- Kitchen
- Half Bath
- HOA dues currently \$776.36 per mo. Covers electricity, garbage, water, grounds maintenance and insurance

THE STEWART TEAM
415.899.9272 | sean.stewart@cbnorcal.com
TheStewartTeamCB.com
CalRE #00481493