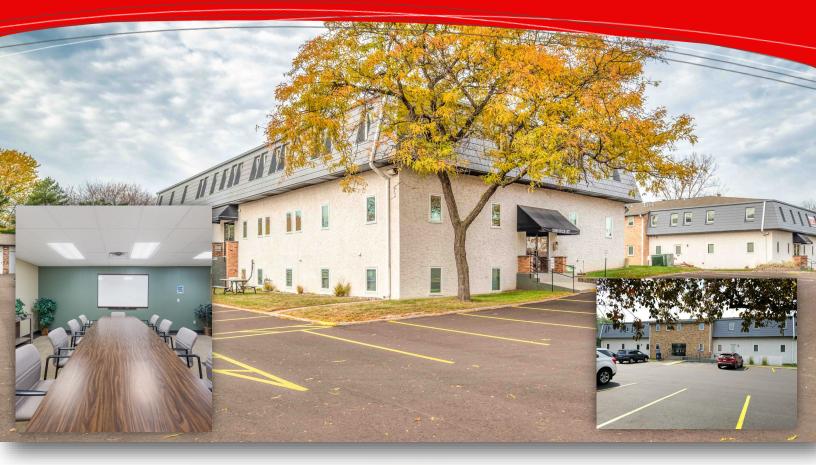

## **OAKWOOD SQUARE**

2489-2499 Rice Street, Roseville

## **Property Information & Features:**

- $\Rightarrow$  Abundant parking (4.33/1000)
- ⇒ Great location with quick access to the freeway system
- ⇒ Shared Conference and Break Rooms included
- ⇒ On-site owners with full-time office and maintenance staff
- ⇒ Meticulously maintained building and grounds
- ⇒ Signage on Rice Street
- ⇒ Great rates and flexible terms
- ⇒ Electronically controlled exterior locking system and digital security monitoring system