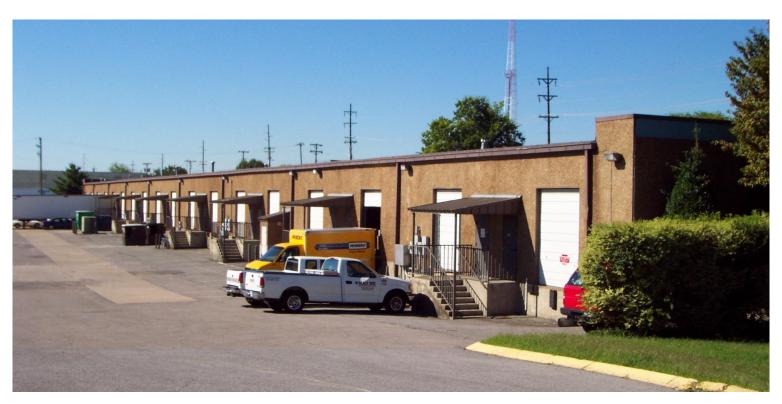

## HIGHLIGHTS

- ±2,500 SF Available
- ±700 SF Warehouse
- ±1,800 SF Office
- Available: 11/1/2024
- Lease Rate: \$16/ SF NNN
- Open Office/Showroom Space
- Suspended Gas Heaters in the Warehouse
- (1) 8' x 10' Dock Door
- Sprinklered
- Zoned IR
- Less than 2 miles to access to I-65
- Great central location in the Allied/Trousdale submarket

Jake Morris Vice President O: 615.345.7245 jmorris@charleshawkinsco.com

**FOR LEASE** 

±2,500 SF Industrial Space

Exclusively listed by:
Charles Hawkins Co.
760 Melrose Avenue
Nashville, TN37211
T:615.256.3189 / F: 615.254.4026