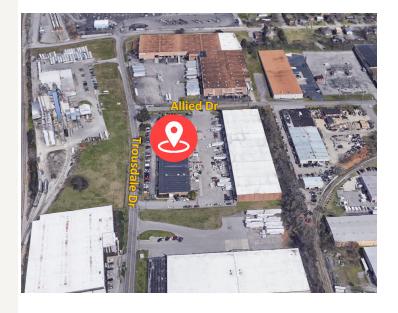

## Excellent Central Location in the Allied/Trousdale Submarket 3628 Trousdale Drive, Suite A, Nashville, TN 37204

## HIGHLIGHTS

- ±2,500 SF Available
- ±700 SF Warehouse
- ±1,800 SF Office
- Available: 11/1/2024
- Lease Rate: \$16/ SF NNN
- Open Office/Showroom Space
- Suspended Gas Heaters in the Warehouse
- (1) 8' x 10' Dock Door
- Sprinklered
- Zoned IR
- Less than 2 miles to access to I-65
- Great central location in the Allied/Trousdale submarket