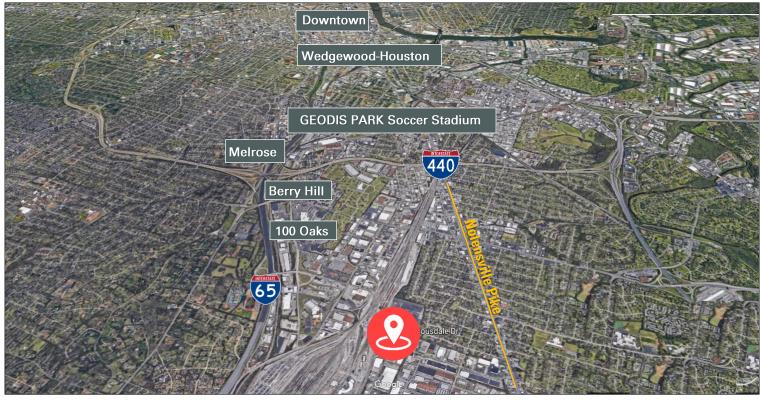

## Excellent Central Location in the Allied/Trousdale Submarket 3628 Trousdale Drive, Suite A, Nashville, TN 37204

## HIGHLIGHTS

- ±2,500 SF Available
- ±700 SF Warehouse
- ±1,800 SF Office
- Available: 11/1/2024
- Lease Rate: \$16/ SF NNN
- Open Office/Showroom Space
- Suspended Gas Heaters in the Warehouse
- (1) 8' x 10' Dock Door
- Sprinklered
- Zoned IR
- Less than 2 miles to access to I-65
- Great central location in the Allied/Trousdale submarket