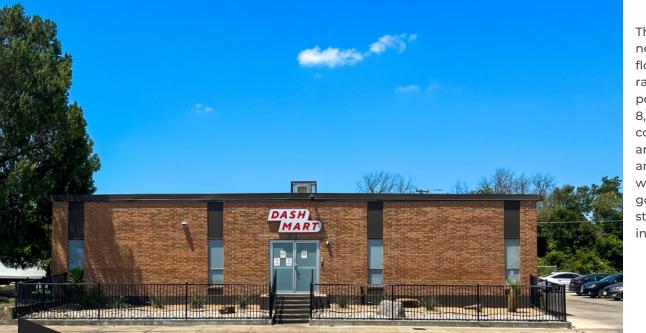

This street-front, high-traffic property on Hemphill St. has new lighting, electrical, plumbing, paint, polished concrete floors, and landscaping. It's offer at an above market CAP rate of 6.52% in a NNN lease with annual escalations positions it as a prime investment opportunity at \$1.7M. This 8,100 SF building hosts two offices, a breakroom, two ADA compliant bathrooms, a reception, and a 6,377 SF supply area fed by 120/208V 3 phase power. One new 10-ton HVAC and gas hot water heater was installed early 2022 along with the other interior MEPs. The single ply TPO roof is in good condition. The parking lot allows for 12 vehicles plus 2 street spaces and is perfect for DashMart's last mile services in the City.

### DASHMART

#### 2512 Hemphill St Fort Worth, TX 76110

Land Size: 14,570.00 Sq. Ft. Property Size: 8,100 Sq. Ft. Year Built: 1960