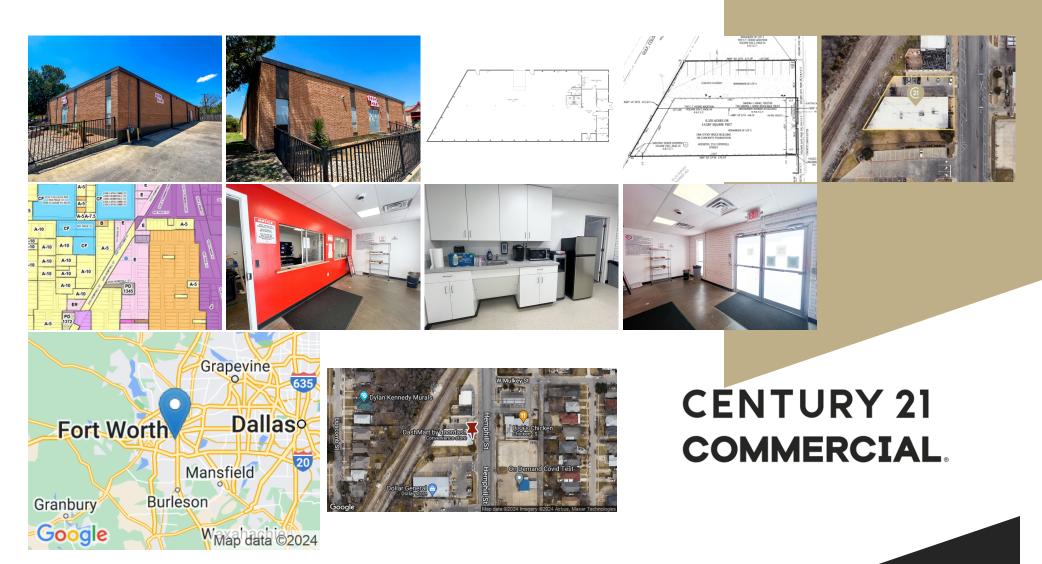

This street-front, high-traffic property on Hemphill St. has new lighting, electrical, plumbing, paint, polished concrete floors, and landscaping. It's offer at an above market CAP rate of 6.52% in a NNN lease with annual escalations positions it as a prime investment opportunity at \$1.7M. This 8,100 SF building hosts two offices, a breakroom, two ADA compliant bathrooms, a reception, and a 6,377 SF supply area fed by 120/208V 3 phase power. One new 10-ton HVAC and gas hot water heater was installed early 2022 along with the other interior MEPs. The single ply TPO roof is in good condition. The parking lot allows for 12 vehicles plus 2 street spaces and is perfect for DashMart's last mile services in the City.

#### 2512 Hemphill St Fort Worth, TX 76110

Land Size: 14,570.00 Sq. Ft. Property Size: 8,100 Sq. Ft. Year Built: 1960

# Purchase Price: **\$1,700,000.00**

Contact: