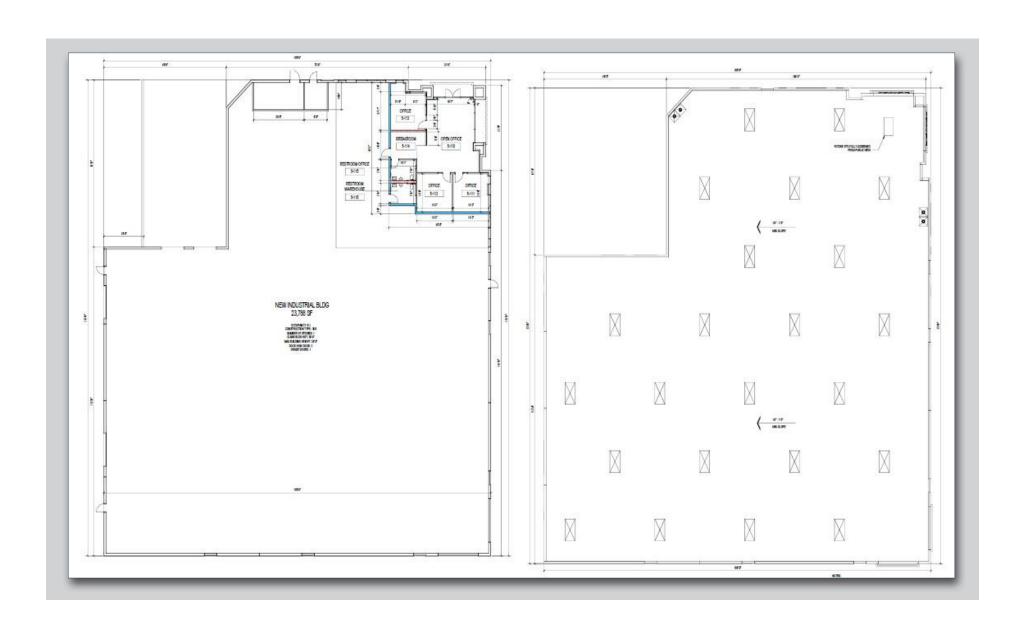

## PROPERTY FEATURES

ADDRESS: 42625 Avenida Alvarado

CITY: Temecula

LOT SIZE: 1.37 Acres

BUILDING SIZE: ±23,788 SF

% OF OFFICE: 10%

YEAR BUILT: 2023

PARKING: 1.31:1000

SPRINKLERS: Yes

LOADING: 2 DH Doors, 1 GL Door

CLEAR HEIGHT: 24' Clear Height

This document has been prepared by Colliers International for advertising and general information only. Colliers International makes no guarantees, representations or warranties of any kind, expressed or implied, regarding the information including, but not limited to, warranties of content, accuracy and reliability. Any interested party should undertake their own inquiries as to the accuracy of the information. Colliers International excludes unequivocally all inferred or implied terms, conditions and warranties arising out of this document and excludes all liability for loss and damages arising there from. This publication is the copyrighted property of Colliers International and/or its licensor(s). ©2019. All rights reserved.