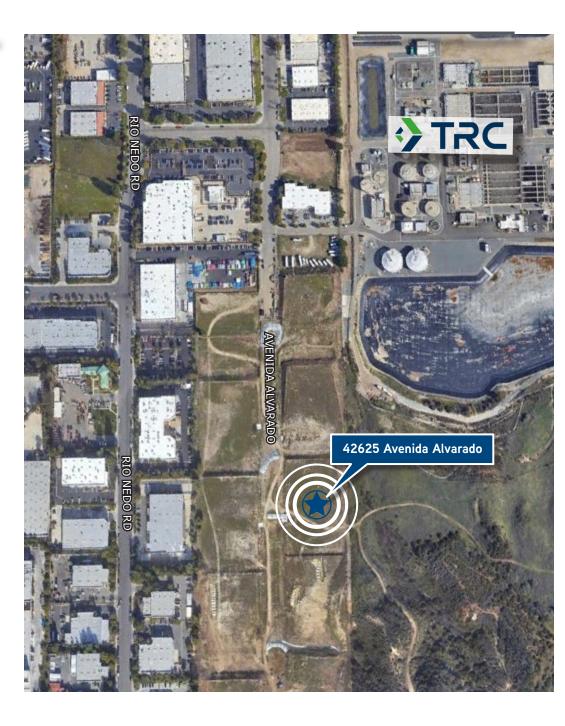

## 42625 AVENIDA ALVARADO

FREE-STANDING, SINGLE TENANT INDUSTRIAL WAREHOUSE FOR SALE



CONTACT:

#### **GRANT CLANCY**

Senior Associate
License No. 02070357
Dir +1 949 7245710

COLLIERS INTERNATIONAL 3 Park Plaza | Suite 1200 Irvine, CA 92614



## PROPERTY FEATURES

ADDRESS: 42625 Avenida Alvarado

CITY: Temecula

LOT SIZE: 1.37 Acres

BUILDING SIZE: ±23,788 SF

% OF OFFICE: 10%

YEAR BUILT: 2023

PARKING: 1.31:1000

SPRINKLERS: Yes

LOADING: 2 DH Doors, 1 GL Door

CLEAR HEIGHT: 24' Clear Height



This document has been prepared by Colliers International for advertising and general information only. Colliers International makes no guarantees, representations or warranties of any kind, expressed or implied, regarding the information including, but not limited to, warranties of content, accuracy and reliability. Any interested party should undertake their own inquiries as to the accuracy of the information. Colliers International excludes unequivocally all inferred or implied terms, conditions and warranties arising out of this document and excludes all liability for loss and damages arising there from. This publication is the copyrighted property of Colliers International and/or its licensor(s). ©2019. All rights reserved.

## 42625 AVENIDA ALVARADO > PHOTOS -













## 42625