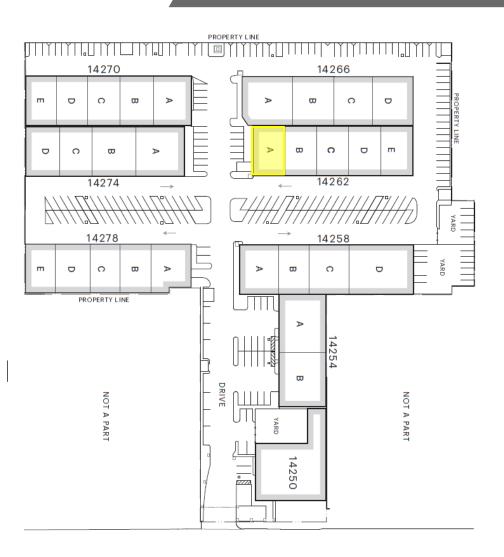

## **SITE PLAN**

VALLEY BOULEVARD

For more information, contact:

Chris Tolles (213) 955-5129 Lic. #01459899 chris.tolles@cushwake.com

Maya Schirn (213) 236-4931 Lic. #02237054 maya.schirn@cushwake.com **Erik Larson** 

| Available Unit            | SF       | Office<br>Size | Asking Rate   | Est. CAM   | Available |
|---------------------------|----------|----------------|---------------|------------|-----------|
| 14262 Valley Blvd, Unit A | 2,591 SF | 358 SF         | \$1.57 PSF IG | \$0.09 PSF | NOW       |