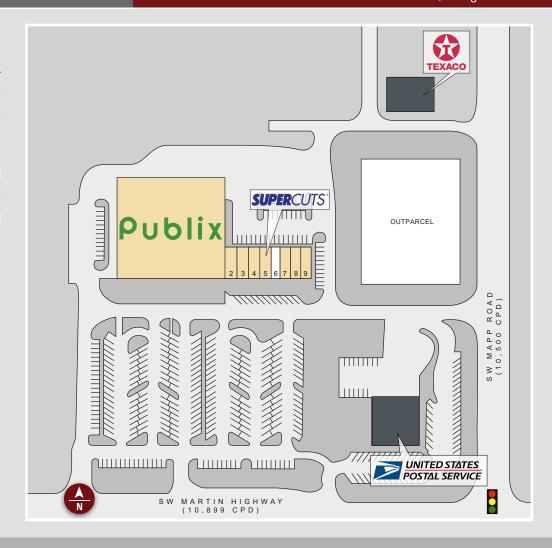

## SITE PLAN

| STE           | TENANT               | SIZE           |
|---------------|----------------------|----------------|
| Anch          | Publix               | 38,997         |
| 2             | Zinga! Frozen Yogurt | 1,680          |
| 3             | Hometown Cleaners    | 1,000          |
| <u>4</u><br>5 | NY Chinese Resturant | 1,100          |
| 5             | Supercuts            | 1,200          |
| 6             | AVAILABLE            | 1,200          |
| 7             | City Nails           | 1,200          |
| 8-9           | Ristorante Claretta  | 2,400          |
| OP            | AVAILABLE            | +/- 1.75 Acres |
| TOTAL         |                      | 48,777         |

## PROPERTY HIGHLIGHTS

- Stuart Market
- Excellent curb appeal and landscaping
- NWC of SW Martin Highway and Map Rd
- Publix Super Market anchored
- +/- 1.75 acre outparcel available
- Combined Traffic Count: 21,399 CPD