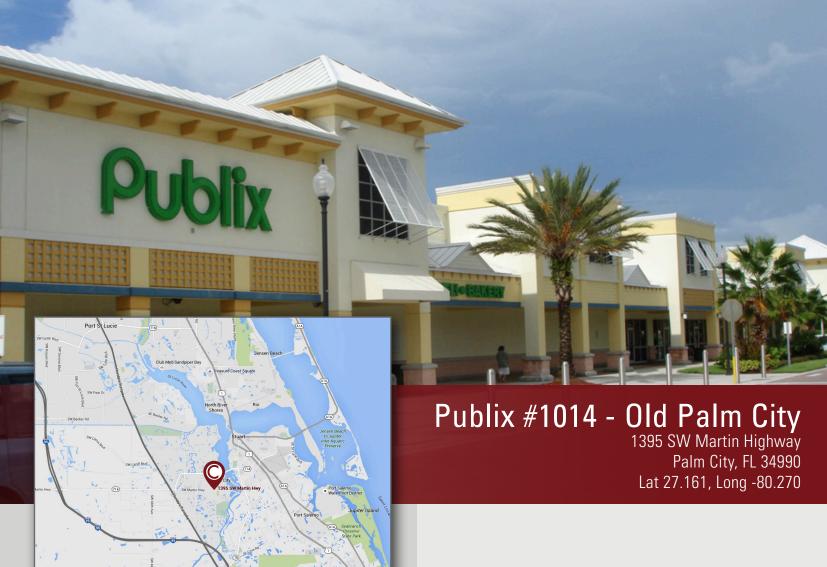

## Publix #1014 - Old Palm City

1395 SW Martin Highway Palm City, FL 34990 Lat 27.161, Long -80.270