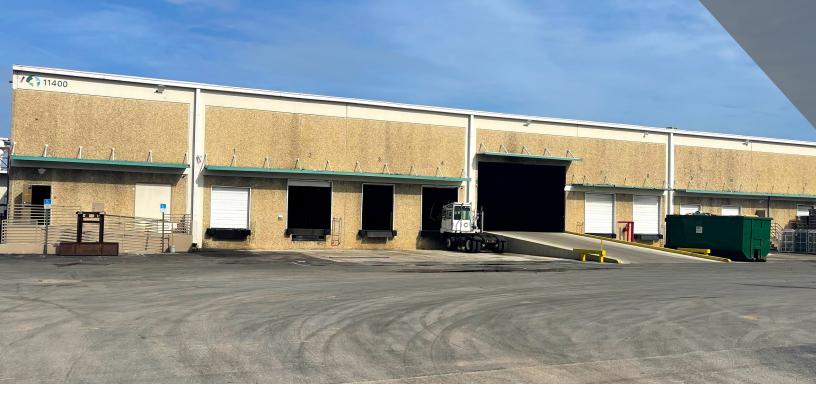

## **Prologis Gratigny Industrial Park**

11400 NW 32nd Avenue | Miami, FL 33167

#### **Property Features**

- Total Space Available: 280,701 SF
- ± 257,490 SF of warehouse space
- ± 23,211 of office space on two floors
- Free-standing building
- Fully fenced and gated
- 24' clear height