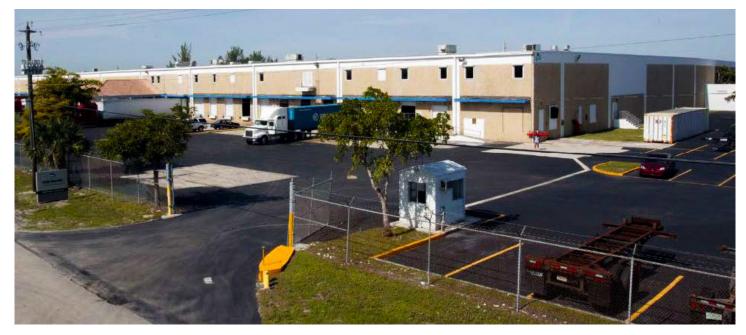

## **Prologis Gratigny Industrial Park**

11400 NW 32nd Avenue | Miami, FL 33167

#### **Property Features**

- Total Space Available: 280,701 SF
- ± 257,490 SF of warehouse space
- ± 23,211 of office space on two floors
- Free-standing building
- Fully fenced and gated
- 24' clear height