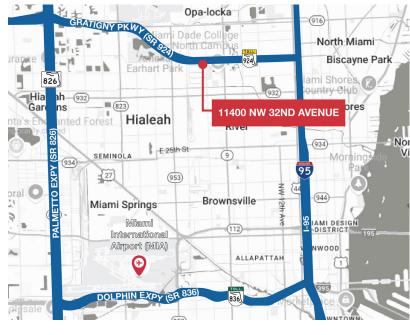

### **Location Map**

11400 NW 32nd Avenue | Miami, FL 33167

#### **Location Features**

- Easy access to Gratigny Expressway (SR 924) and I-95
- 7 miles to Miami International Airport (MIA)
- 12 miles to Port of Miami
- 18 miles to Fort Lauderdale International Airport (FLL)
- 20 miles to Port Everglades