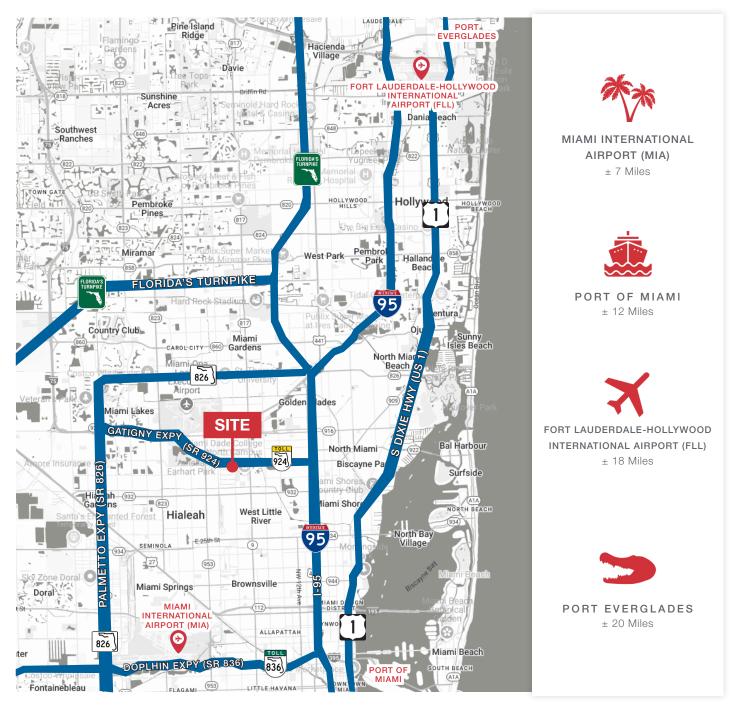

#### **Location Features**

- Easy access to Gratigny Expressway (SR 924) and I-95
- 7 miles to Miami International Airport (MIA)
- 12 miles to Port of Miami
- 18 miles to Fort Lauderdale International Airport (FLL)
- 20 miles to Port Everglades

### **Location Map**

11400 NW 32nd Avenue | Miami, FL 33167