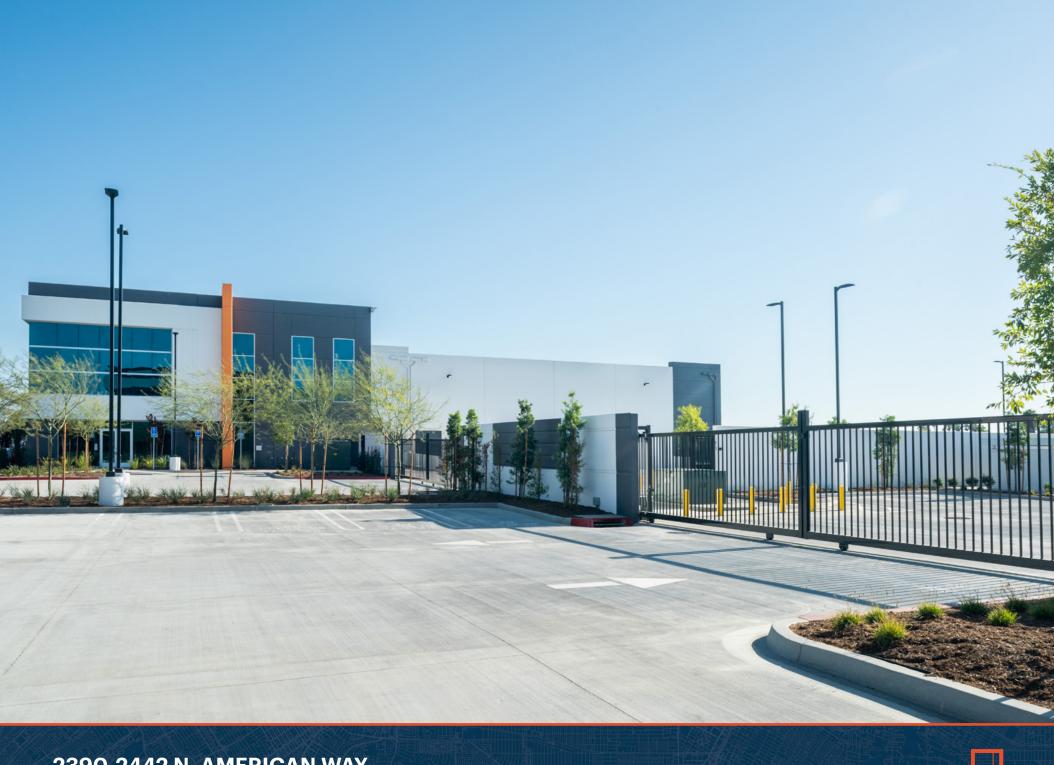

BRAND-NEW, PREMIER WAREHOUSE DISTRIBUTION FACILITY | HEAVY POWER | 32' CLEARANCE

2390-2442 N. AMERICAN WAY

Orange, CA | North Orange County

## **FEATURES**

- LEED Gold certified
- M1 industrial zone
- ESFR sprinkler K25.2 @ 25 PSI
- 2,000 amps 277/480 volt 3ph4w (with a 3,000 amp transformer) per building
- 50' x 52' column spacing
- 32' warehouse clearance
- Warehouse slab: 7", 4,000 PSI
- Natural gas: stubbed to building
- Ground level loading (12' x 14')
- Trailer parking (1 position 10' x 40')
- True dock high loading (9' x 10') (1 pit leveler & 3 edge of dock levelers) and electrical outlets at each DH door
- 150' loading depth
- · Private fenced yard