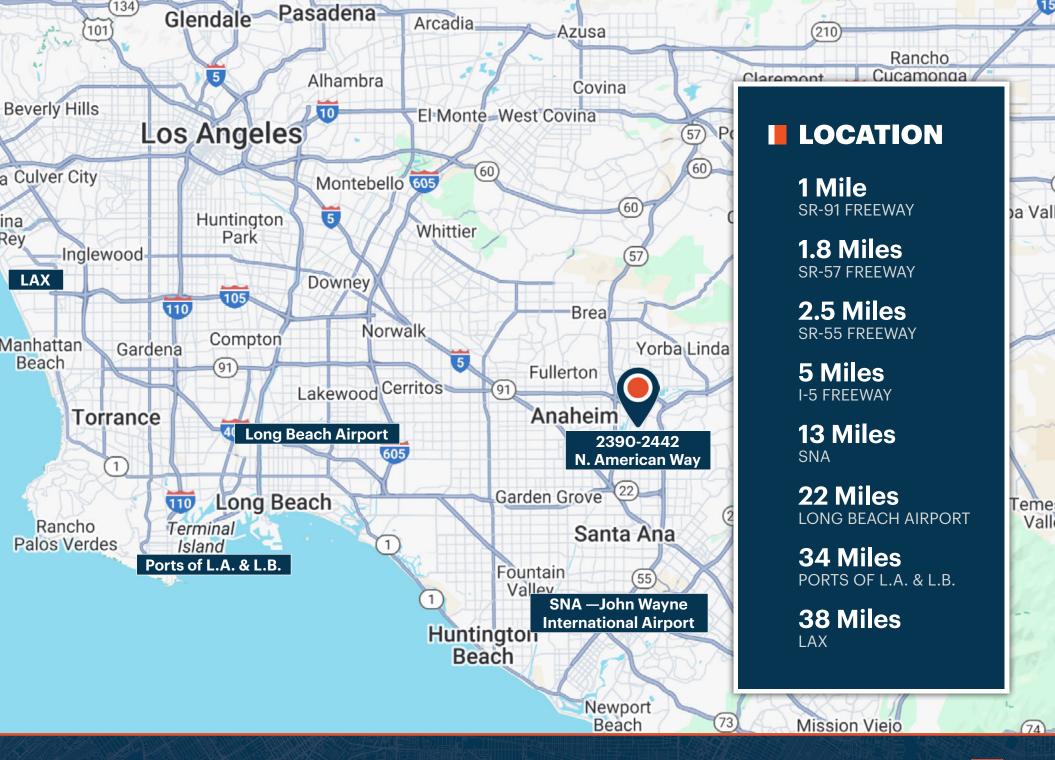

BRAND-NEW, PREMIER WAREHOUSE DISTRIBUTION FACILITY | HEAVY POWER | 32' CLEARANCE

2390-2442 N. AMERICAN WAY

Orange, CA | North Orange County