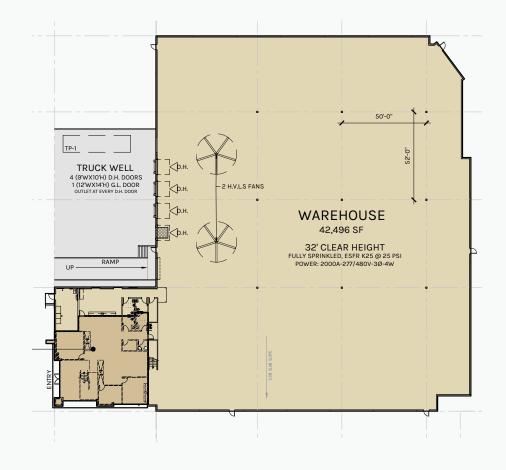

# **HIGHLIGHTS**

**BUILDING 1** 

**51,998 SF** BUILDING

**45,996 SF** WAREHOUSE

**BUILDING 2** 

**42,496 SF** WAREHOUSE

## **FEATURES**

- LEED Gold certified
- M1 industrial zone
- ESFR sprinkler K25.2 @ 25 PSI
- 2,000 amps 277/480 volt 3ph4w (with a 3,000 amp transformer) per building
- 50' x 52' column spacing
- 32' warehouse clearance
- Warehouse slab: 7", 4,000 PSI
- Natural gas: stubbed to building
- Ground level loading (12' x 14')
- Trailer parking (1 position 10' x 40')
- True dock high loading (9' x 10') (1 pit leveler & 3 edge of dock levelers) and electrical outlets at each DH door
- 150' loading depth
- · Private fenced yard