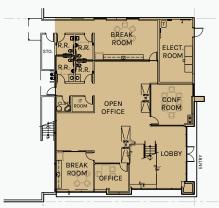

# **BUILDING 1 FLOOR PLAN**

**2,716 SF** FIRST FLOOR

3,286 SF MEZZANINE

PLAN LAYOUT IS SUBJECT TO FIELD CONDITIONS AND MAY DIFFER FROM THE PLAN AS SHOWN. ALL INFORMATION PRESENTED IN THIS DRAWING IS PRESUMED TO BE ACCURATE; HOWEVER, TENANT SHOULD VERIFY PERTINENT INFORMATION PRIOR TO COMMITTING TO A LEASE. ANY FURNITURE OR APPLIANCES SHOWN ON THE PLAN ARE FOR CONCEPT ONLY AND WILL BE PROVIDED BY TENANT.

MEZZANINE OFFICE

GROUND LEVEL OFFICE