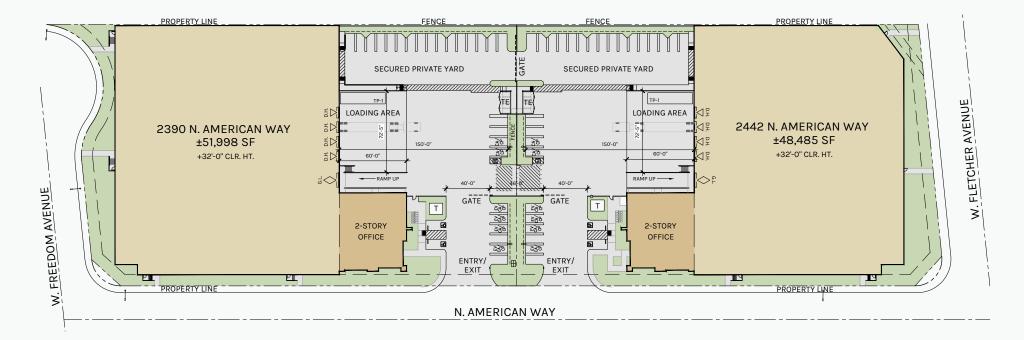

## **SITE PLAN**

**88,591 SF** BUILDING 1 LAND

**86,011 SF** BUILDING 2 LAND

PLAN LAYOUT IS SUBJECT TO FIELD CONDITIONS AND MAY DIFFER FROM THE PLAN AS SHOWN. ALL INFORMATION PRESENTED IN THIS DRAWING IS PRESUMED TO BE ACCURATE; HOWEVER, TENANT SHOULD VERIFY PERTINENT INFORMATION PRIOR TO COMMITTING TO A LEASE. ANY FURNITURE OR APPLIANCES SHOWN ON THE PLAN ARE FOR CONCEPT ONLY AND WILL BE PROVIDED BY TENANT.