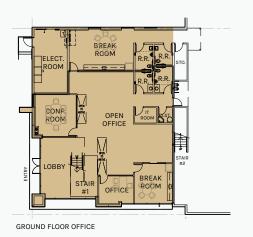

# **BUILDING 2 FLOOR PLAN**

**2,695 SF** FIRST FLOOR

3,294 SF

PLAN LAYOUT IS SUBJECT TO FIELD CONDITIONS AND MAY DIFFER FROM THE PLAN AS SHOWN. ALL INFORMATION PRESENTED IN THIS DRAWING IS PRESUMED TO BE ACCURATE; HOWEVER, TENANT SHOULD VERIFY PERTINENT INFORMATION PRIOR TO COMMITTING TO A LEASE. ANY FURNITURE OR APPLIANCES SHOWN ON THE PLAN ARE FOR CONCEPT ONLY AND WILL BE PROVIDED BY TENANT.