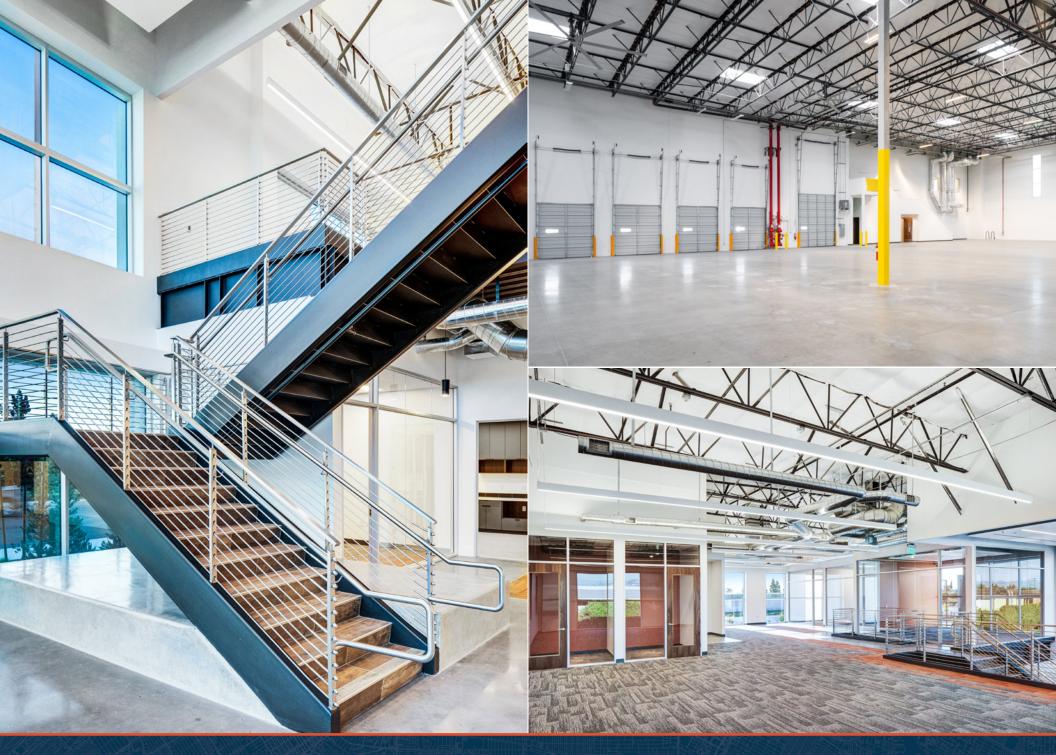

## **FEATURES**

- LEED Gold certified
- M1 industrial zone
- ESFR sprinkler K25.2 @ 25 PSI
- 2,000 amps 277/480 volt 3ph4w (with a 3,000 amp transformer) per building
- 50' x 52' column spacing
- 32' warehouse clearance
- Warehouse slab: 7", 4,000 PSI
- Natural gas: stubbed to building
- Ground level loading (12' x 14')
- Trailer parking (1 position 10' x 40')
- True dock high loading (9' x 10') (1 pit leveler & 3 edge of dock levelers) and electrical outlets at each DH door
- 150' loading depth
- · Private fenced yard

## **ESG FEATURES**

- Approximately 37% annual energy savings over current base building code
- 4 EV charging ready stalls
- Water efficient landscape & irrigation
- HVAC systems w/ negative ion generator, UV light, CO<sub>2</sub> sensors & demand control ventilation
- Motion-sensor lighting throughout
- Thermoplastic polyolefin (TPO) reflective roofs
- Warehouse exhaust fans with nighttime flushing
- Touchless & water efficient plumbing fixtures
- Water bottle filling station
- Skylights with OSHA-approved safety bars
- High-velocity, low-speed warehouse fans