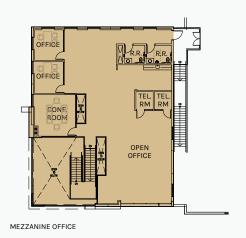

# **BUILDING 1 FLOOR PLAN**

**2,716 SF** FIRST FLOOR

3,286 SF MEZZANINE

PLAN LAYOUT IS SUBJECT TO FIELD CONDITIONS AND MAY DIFFER FROM THE PLAN AS SHOWN. ALL INFORMATION PRESENTED IN THIS DRAWING IS PRESUMED TO BE ACCURATE; HOWEVER, TENANT SHOULD VERIFY PERTINENT INFORMATION PRIOR TO COMMITTING TO A LEASE. ANY FURNITURE OR APPLIANCES SHOWN ON THE PLAN ARE FOR CONCEPT ONLY AND WILL BE PROVIDED BY TENANT.

MEZZANINE OFFICE

GROUND LEVEL OFFICE