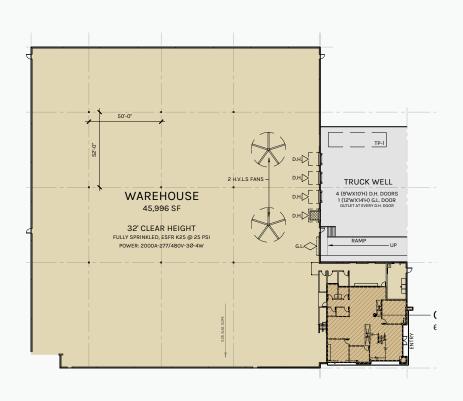

# **BUILDING 1 FLOOR PLAN**

**2,716 SF** FIRST FLOOR

3,286 SF MEZZANINE

PLAN LAYOUT IS SUBJECT TO FIELD CONDITIONS AND MAY DIFFER FROM THE PLAN AS SHOWN. ALL INFORMATION PRESENTED IN THIS DRAWING IS PRESUMED TO BE ACCURATE; HOWEVER, TENANT SHOULD VERIFY PERTINENT INFORMATION PRIOR TO COMMITTING TO A LEASE. ANY FURNITURE OR APPLIANCES SHOWN ON THE PLAN ARE FOR CONCEPT ONLY AND WILL BE PROVIDED BY TENANT.