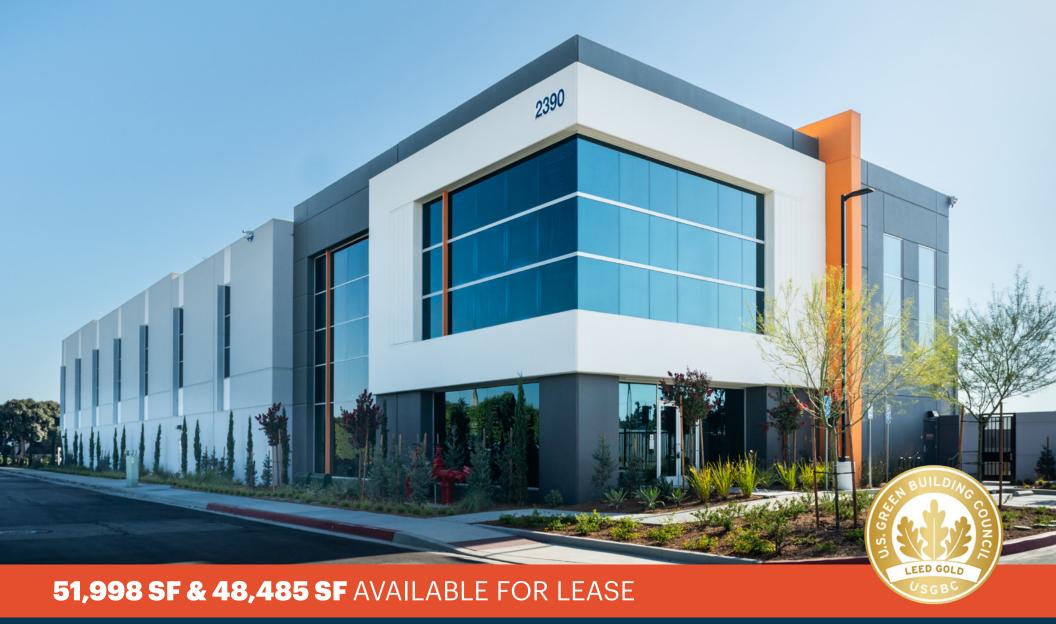

BRAND-NEW, PREMIER WAREHOUSE DISTRIBUTION FACILITY | HEAVY POWER | 32' CLEARANCE

2390-2442 N. AMERICAN WAY

Orange, CA | North Orange County

# **HIGHLIGHTS**

**BUILDING 1** 

**51,998 SF** BUILDING

**45,996 SF** WAREHOUSE

**BUILDING 2** 

**42,496 SF** WAREHOUSE