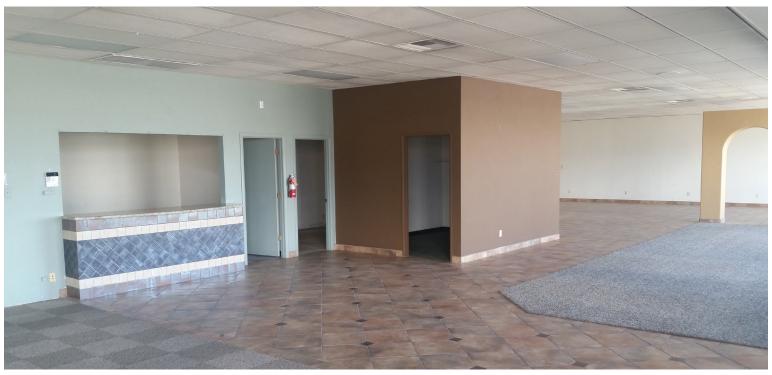

# Photos

#### **Property Features**

- Great location along Grant Road in a central location
- Close to the University of Arizona
- High traffic volumes
- Highly visible location with excellent access
- 8,379 SF single-tenant, freestanding retail property
  - 4,959 SF of Retail showroom
  - 3,420 SF of warehouse storage space
- Estimated NNN charges: \$2.21 / SF
- C-1 (City of Tucson) Zoning
- APN#: 123-05-2630
- 2024 Taxes: \$12,892.91