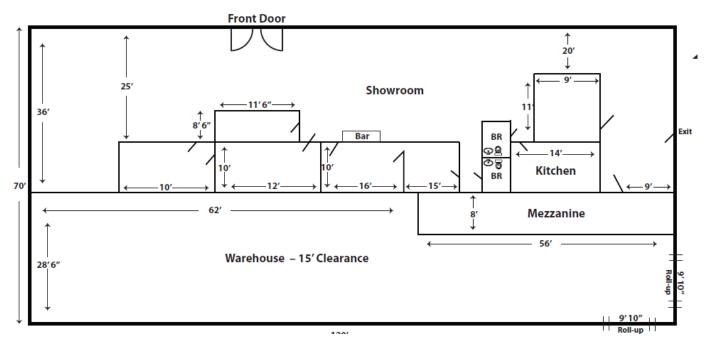

g
- APN#: 123-05-2630
- 2024 Taxes: \$12,892.91



| Demographics       | 1 Mile   | 3 Miles  | 5 Miles  |
|--------------------|----------|----------|----------|
| Average Age:       | 35.5     | 32.1     | 34.5     |
| Population:        | 14,612   | 135,226  | 279,892  |
| Average HH Income: | \$52,215 | \$44,134 | \$47,837 |
| Traffic Counts     |          |          | VPD      |
| E Grant Rd:        |          |          | 45,670   |
| N Tucson Blvd:     |          |          | 12,521   |

### **NEW SALE PRICE: \$1,300,000.00 (\$155.15 PSF)**

#### David Blanchette, CCIM

+1 (520) 906-9446 • david.blanchette@naihorizon.com

# Photos

# For Sale 2424 E. Grant Rd. ±8,379 SF







#### David Blanchette, CCIM

+1 (520) 906-9446 • david.blanchette@naihorizon.com

# Aerial + Floor Plan