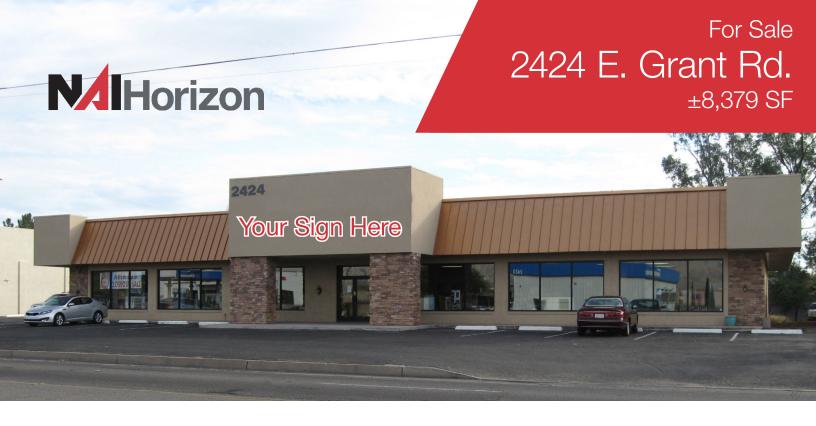

## 2424 E. Grant Rd.,

Tucson, Arizona 85719

# For Sale 2424 E. Grant Rd. ±8,379 SF

#### **Property Features**

- Great location along Grant Road in a central location
- Close to the University of Arizona
- High traffic volumes
- Highly visible location with excellent access
- 8,379 SF single-tenant, freestanding retail property
  - 4,959 SF of Retail showroom
  - 3,420 SF of warehouse storage space
- Estimated NNN charges: \$2.21 / SF
- C-1 (City of Tucson) Zoning
- APN#: 123-05-2630
- 2024 Taxes: \$12,892.91