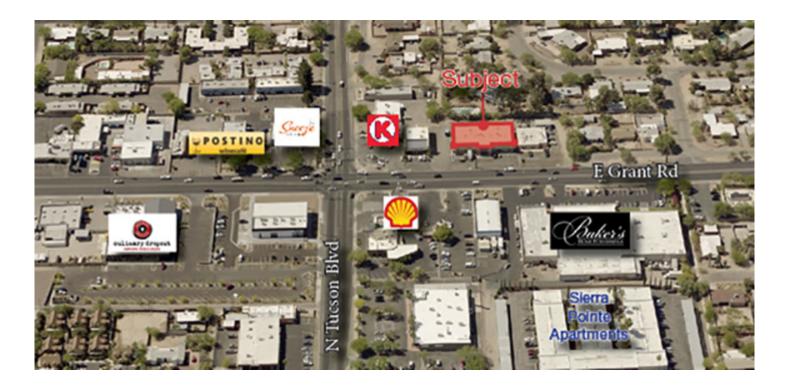

ing
- APN#: 123-05-2630
- 2024 Taxes: \$12,892.91



| Demographics       | 1 Mile   | 3 Miles  | 5 Miles  |
|--------------------|----------|----------|----------|
| Average Age:       | 35.5     | 32.1     | 34.5     |
| Population:        | 14,612   | 135,226  | 279,892  |
| Average HH Income: | \$52,215 | \$44,134 | \$47,837 |
| Traffic Counts     |          |          | VPD      |
| E Grant Rd:        |          |          | 45,670   |
| N Tucson Blvd:     |          |          | 12,521   |

### **NEW SALE PRICE: \$1,300,000.00 (\$155.15 PSF)**

#### David Blanchette, CCIM

+1 (520) 906-9446 • david.blanchette@naihorizon.com

# Photos

# For Sale 2424 E. Grant Rd. ±8,379 SF







#### David Blanchette, CCIM

+1 (520) 906-9446 • david.blanchette@naihorizon.com

# Aerial + Floor Plan