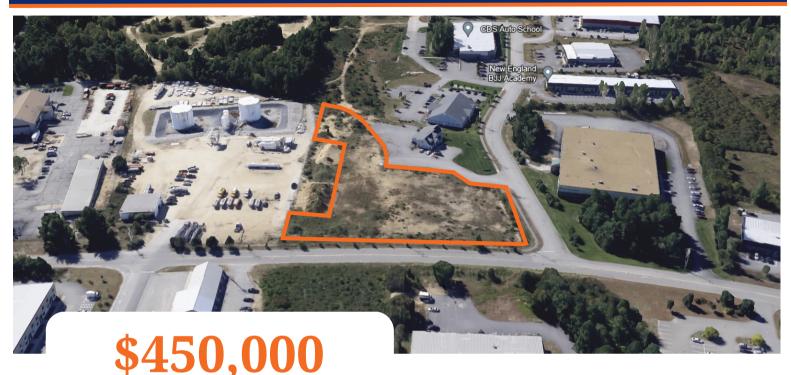

# For Sale // Land For Lease // Built to Suit 48-52 Chenell Dr, Concord, NH 03301

## About:

Ready to go! Sandy soils, corner lot, ample utilities at the street. Located in the heart of Concord's Industrial zone just minutes from the highway. This property is being offered for sale or build to suit. Previously held approvals for 10,000 SF building. Great for users with high power requirements.

# **Property Details:**

| <u> </u>                                            |                                                            |                                                            |
|-----------------------------------------------------|------------------------------------------------------------|------------------------------------------------------------|
| Population                                          | <b>Median Income</b>                                       | Median Age                                                 |
| 1 mile: 3,700<br>3 miles: 23,459<br>5 miles: 41,128 | 1 mile: \$56,080<br>3 miles: \$71,825<br>5 miles: \$85,898 | 1 mile: 36 years<br>3 miles: 39 years<br>5 miles: 41 years |
| SALE PRICE                                          | // \$450,000                                               |                                                            |
| LEASE RATE                                          | // See Advisor                                             |                                                            |
| AVAILABLE SF                                        | // 10,000 SF                                               |                                                            |
| LOT SIZE                                            | // 2.86 Acres                                              |                                                            |
| PRICE / ACRE                                        | // \$157,343                                               |                                                            |
| ZONING                                              | // Industrial                                              |                                                            |