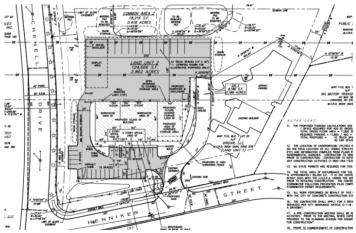

## About:

Ready to go! Sandy soils, corner lot, ample utilities at the street. Located in the heart of Concord's Industrial zone just minutes from the highway. This property is being offered for sale or build to suit. Previously held approvals for 10,000 SF building. Great for users with high power requirements.

# Land

## Built to Suit

48-52 Chenell Dr, Concord, NH 03301