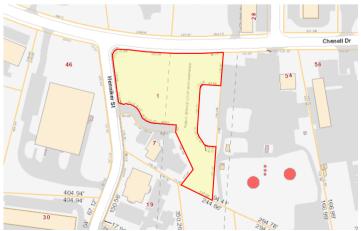

## About:

Ready to go! Sandy soils, corner lot, ample utilities at the street. Located in the heart of Concord's Industrial zone just minutes from the highway. This property is being offered for sale or build to suit. Previously held approvals for 10,000 SF building. Great for users with high power requirements.

# **Property Details:**

| <u> </u>                                            |                                                            |                                                            |
|-----------------------------------------------------|------------------------------------------------------------|------------------------------------------------------------|
| Population                                          | <b>Median Income</b>                                       | Median Age                                                 |
| 1 mile: 3,700<br>3 miles: 23,459<br>5 miles: 41,128 | 1 mile: \$56,080<br>3 miles: \$71,825<br>5 miles: \$85,898 | 1 mile: 36 years<br>3 miles: 39 years<br>5 miles: 41 years |
| SALE PRICE                                          | // \$450,000                                               |                                                            |
| LEASE RATE                                          | // See Advisor                                             |                                                            |
| AVAILABLE SF                                        | // 10,000 SF                                               |                                                            |
| LOT SIZE                                            | // 2.86 Acres                                              |                                                            |
| PRICE / ACRE                                        | // \$157,343                                               |                                                            |
| ZONING                                              | // Industrial                                              |                                                            |