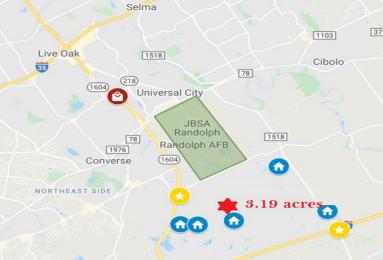

# For Sale or Lease

- Located off Ware Seguin Rd and Loop 1604
- 3.19 Acres
- High traffic corridor Loop 1604, I90, I10, I78
- Zoning: OCL/M1
- Surrounded by multiple residential developments including Laura Heights, The Crossvine, Summerhill and Chandler Crossing → High Home Ownership
- Less than three miles from JBSA Randolph