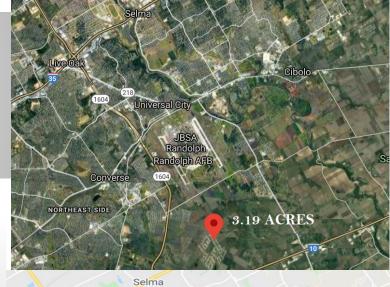

Ware Seguin Rd and Hallie Hts. Development Site

#### **3.19 ACRES**

Hallie Hts, Schertz, TX 78154

# For Sale or Lease

- Located off Ware Seguin Rd and Loop 1604
- 3.19 Acres
- High traffic corridor Loop 1604, I90, I10, I78
- Zoning: OCL/M1
- Surrounded by multiple residential developments including Laura Heights, The Crossvine, Summerhill and Chandler Crossing → High Home Ownership
- Less than three miles from JBSA Randolph

## **AERIAL VIEW**