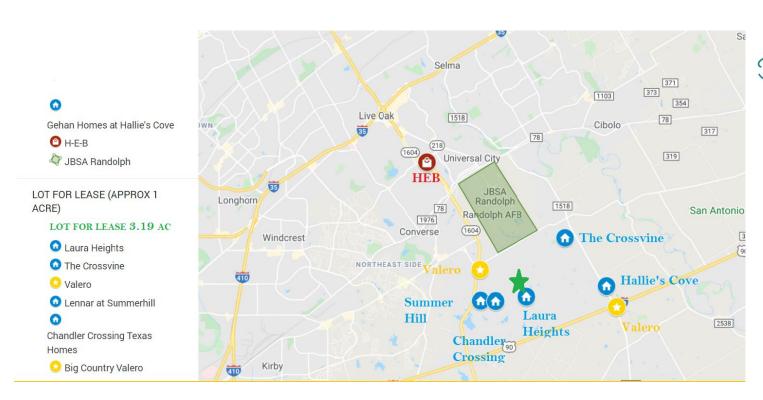

# For Sale or Lease

- Located off Ware Seguin Rd and Loop 1604
- 3.19 Acres
- High traffic corridor Loop 1604, I90, I10, I78
- Zoning: OCL/M1
- Surrounded by multiple residential developments including Laura Heights, The Crossvine, Summerhill and Chandler Crossing → High Home Ownership
- Less than three miles from JBSA Randolph