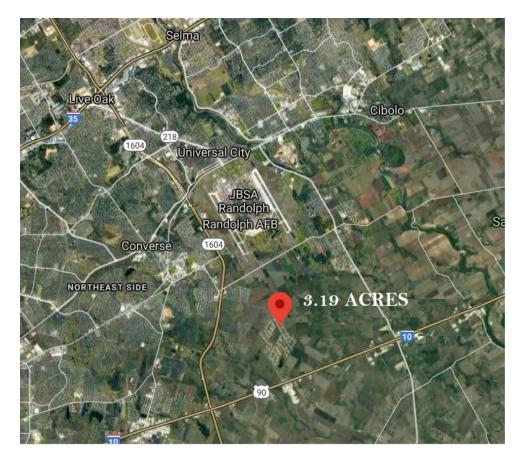

Ware Seguin Rd and Hallie Hts. Development Site

#### **3.19 ACRES**

Hallie Hts, Schertz, TX 78154

# For Sale or Lease

- Located off Ware Seguin Rd and Loop 1604
- 3.19 Acres
- High traffic corridor Loop 1604, I90, I10, I78
- Zoning: OCL/M1
- Surrounded by multiple residential developments including Laura Heights, The Crossvine, Summerhill and Chandler Crossing → High Home Ownership
- Less than three miles from JBSA Randolph

## **AERIAL VIEW**