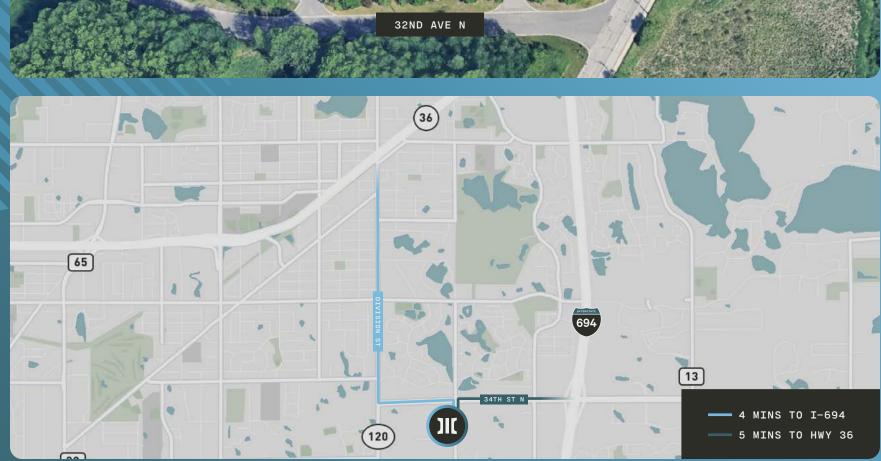

# GRANADA

INDUSTRIAL/OFFICE WAREHOUSE FOR SALE OR LEASE 39,770 SF

3220 GRANADA AVE N., OAKDALE, MN



## PROPERTY INFORMATION

 $\bigcirc$ 

\$

ĨZ



ASKING PRICE \$5,500,000 (\$138 PSF)

**RENTAL PRICE** \$13.50 / \$7.50 PSF

AVAILABILITY DATE 11/30/24 - potentially earlier

YEAR BUILT 1999

**SIZE** 39,770 SF (10,886 SF office)

L O A D I N G 5 dock doors, 1 ramped drive-in door



R 0 0 F EPDM, full replacement in 2022

CLEAR HEIGHT 19'







## LOCATION





## FLOOR PLAN SUITE 3220 SAFE REFLECTIONS, INC LEASE EXP: 11/30/2024 OFFICE: 10,886 SQ FT TECH/WHSE: 28,884 SQ FT TOTAL: 39,770 SQ FT Ň





## CBRE

## bip

#### TOM BENNETT

Senior Vice President +1 952 924 4885 tom.bennett@cbre.com

### JP MALONEY

Senior Associate +1 612 791 1171 jp.maloney@cbre.com

## TOM HAYHOE

First Vice President +1 952 924 4804 tom.hayhoe@cbre.com

#### 3220 GRANADA AVE N., OAKDALE, MN

GRANADA

©2023 CBRE, Inc. All rights reserved. This information has been obtained from sources believed reliable, but has not been verified for accuracy or completeness. You should conduct a careful, independent investigation of the property and verify all information. Any reliance on this information is solely at your own risk. CBRE and the CBRE logo are service marks of CBR