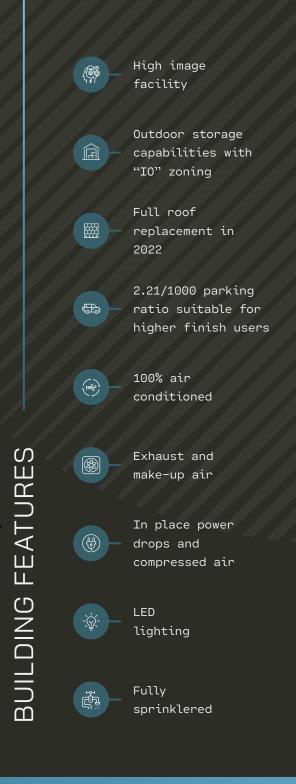

**SIZE** 39,770 SF (10,886 SF office)

L O A D I N G 5 dock doors, 1 ramped drive-in door

R 0 0 F EPDM, full replacement in 2022

CLEAR HEIGHT 19'