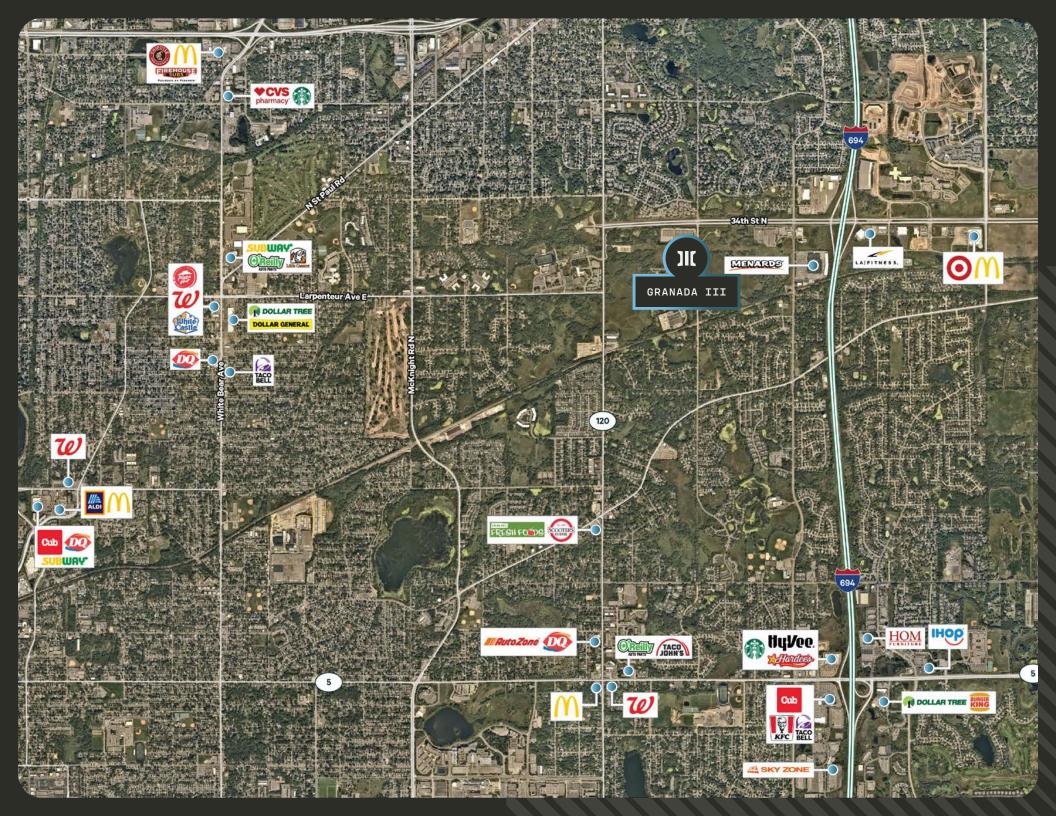

# GRANADA

INDUSTRIAL/OFFICE WAREHOUSE FOR SALE OR LEASE 39,770 SF

3220 GRANADA AVE N., OAKDALE, MN



## PROPERTY INFORMATION

 $\bigcirc$ 

\$

ĨZ



ASKING PRICE \$5,500,000 (\$138 PSF)

**RENTAL PRICE** \$13.50 / \$7.50 PSF

AVAILABILITY DATE 11/30/24 - potentially earlier

YEAR BUILT 1999

**SIZE** 39,770 SF (10,886 SF office)

L O A D I N G 5 dock doors, 1 ramped drive-in door



R 0 0 F EPDM, full replacement in 2022

CLEAR HEIGHT 19'







## LOCATION





## FLOOR PLAN SUITE 3220 SAFE REFLECTIONS, INC LEASE EXP: 11/30/2024 OFFICE: 10,886 SQ FT TECH/WHSE: 28,884 SQ FT TOTAL: 39,770 SQ FT Ň





## CBRE

## bip

#### TOM BENNETT

Senior Vice President +1 952 924 4885 tom.bennett@cbre.com

### JP MALONEY

Senior Associate +1 612 791 1171 jp.maloney@cbre.com

## TOM HAYHOE

First Vice President +1 952 924 4804 tom.hayhoe@cbre.com

#### 3220 GRANADA AVE N., OAKDALE, MN

GRANADA

©2023 CBRE, Inc. All rights reserved. This information has been obtained from sources believed reliable, but has not been verified for accuracy or completeness. You should conduct a careful, independent investigation of the property and verify all information. Any reliance on this information is solely at your own risk. CBRE and the CBRE logo are service marks of CBRE, Inc. All other marks displayed on this document are the property of their respective owners, and the use of such logos does not imply any af