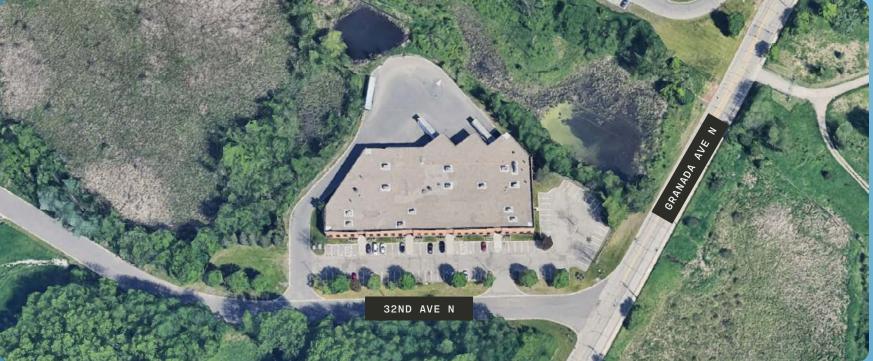

# GRANADA

INDUSTRIAL/OFFICE WAREHOUSE FOR SALE OR LEASE 39,770 SF

3220 GRANADA AVE N., OAKDALE, MN



## PROPERTY INFORMATION

 $\bigcirc$ 

\$

ĨZ



ASKING PRICE \$5,500,000 (\$138 PSF)

**RENTAL PRICE** \$13.50 / \$7.50 PSF

AVAILABILITY DATE 11/30/24 - potentially earlier

YEAR BUILT 1999

**SIZE** 39,770 SF (10,886 SF office)

L O A D I N G 5 dock doors, 1 ramped drive-in door



R 0 0 F EPDM, full replacement in 2022

CLEAR HEIGHT 19'







## LOCATION





## FLOOR PLAN SUITE 3220 SAFE REFLECTIONS, INC LEASE EXP: 11/30/2024 OFFICE: 10,886 SQ FT TECH/WHSE: 28,884 SQ FT TOTAL: 39,770 SQ FT Ň





## CBRE

## bip

#### TOM BENNETT

Senior Vice President +1 952 924 4885 tom.bennett@cbre.com

### JP MALONEY

Senior Associate +1 612 791 1171 jp.maloney@cbre.com

## TOM HAYHOE

First Vice President +1 952 924 4804 tom.hayhoe@cbre.com

#### 3220 GRANADA AVE N., OAKDALE, MN

GRANADA

©2023 CBRE, Inc. All rights reserved. This information has been obtained from sources believed reliable, but has not been verified for accuracy or completeness. You should conduct a careful, independent investigation of the property and verify all information. Any reliance on this information is solely at your own risk. CBRE and the CBRE logo are service marks of CBRE,