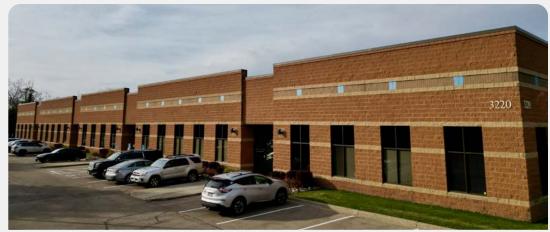

# GRANADA

INDUSTRIAL/OFFICE WAREHOUSE FOR SALE OR LEASE 39,770 SF

3220 GRANADA AVE N., OAKDALE, MN

**SIZE** 39,770 SF (10,886 SF office)

L O A D I N G 5 dock doors, 1 ramped drive-in door

R 0 0 F EPDM, full replacement in 2022

CLEAR HEIGHT 19'