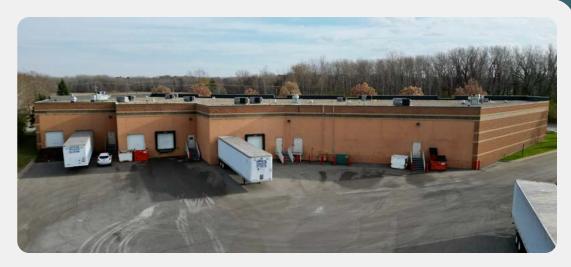

# GRANADA

INDUSTRIAL/OFFICE WAREHOUSE FOR SALE OR LEASE 39,770 SF

3220 GRANADA AVE N., OAKDALE, MN

**SIZE** 39,770 SF (10,886 SF office)

L O A D I N G 5 dock doors, 1 ramped drive-in door

R 0 0 F EPDM, full replacement in 2022

CLEAR HEIGHT 19'