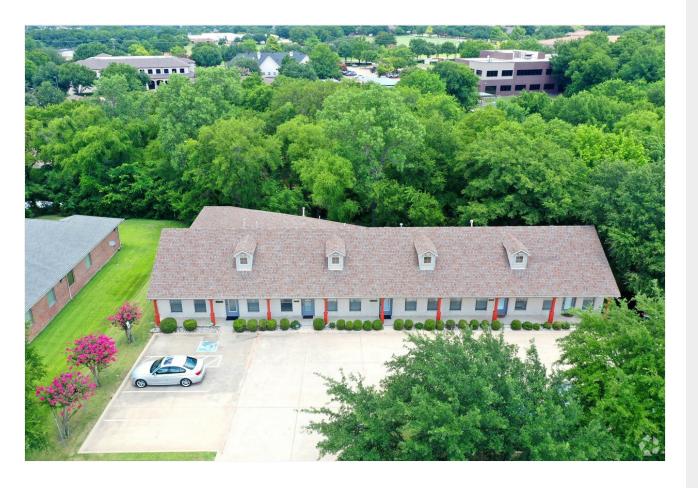

#### 5309 Village Creek Dr, Plano, TX 75093

5309 Village Creek Aerial

#### Price: \$24.00 /SF/YR

This property features an excellent location cross from Baylor Hospital with easy access to Dallas North Tollway, President George Bush Turnpike and Preston Road. The Dallas North Tollway easily connect to all the city's major highways. Located 20 minutes from DFW International airport and moments from multiple intersections filled with unique and chain restaurants.

This Suite has 3 offices plus secretary/reception area, kitchenet and full ADA bathroom with zero common areas and plenty of parking Space with beautiful view of the creek on the north side. Can be used as a Therapy / Medical or General Office use.