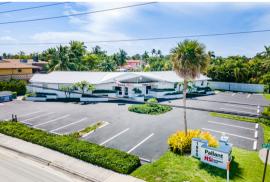

### PROPERTY HIGHLIGHTS

- Prime Location: Strategically situated on large corner lot in the heart of Wilton Manors with excellent accessibility and signage visibility.
- Versatile Space: Perfect for offices, medical or professional services.
- High Traffic Area: Impressive daily traffic count ensures a steady flow of potential customers.
- Building Improvements: New metal roof installed 2023. Also features hurricane impact windows.

\$24.45 NNN \$9.55 OPEX

LEASE TERMS

5 year

PARKING SPACES

19

Prime commercial office/medical building in the heart of Wilton Manors located on large corner lot with ample parking and 41' of water frontage. Boasting 4,777 square feet of interior space, it features a blend of open workspaces fostering collaboration and productivity.