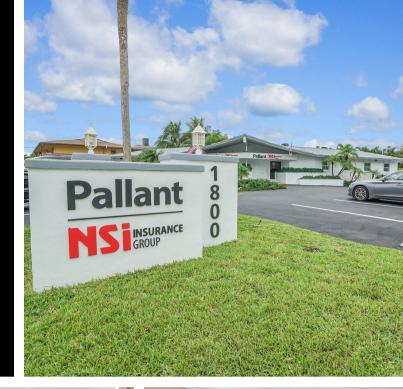

OR PLAN













BUILDING SQUARE FOOTAGE

4,777 sf



LOT SIZE

0.42 acre



ZONING

B-2



LEASE PRICE

\$24.45 NNN \$9.55 OPEX



LEASE TERMS

5 year



PARKING SPACES

19

Prime commercial office/medical building in the heart of Wilton Manors located on large corner lot with ample parking and 41' of water frontage. Boasting 4,777 square feet of interior space, it features a blend of open workspaces fostering collaboration and productivity.

Situated within close proximity to popular restaurants, trendy cafes, and boutique shops this property is able to attract a diverse customer base.

The strategic location and versatile layout of this office space presents an exceptional opportunity for businesses seeking a dynamic and functional workspace in a vibrant and highly desirable area.













# CONTACT

Vincent Vigliotti 561.350.7261 vinny@irgflorida.com



Intracoastal Realty Group, Inc. 2901 W Cypress Creek Rd, #112 Ft. Lauderdale, FL 33309

www.irgflorida.com