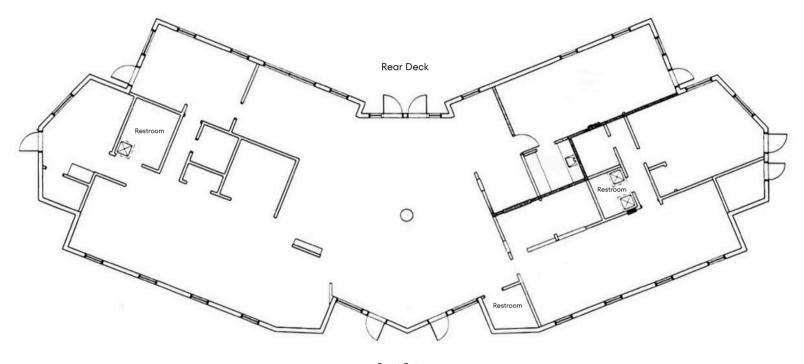

## FLOOR PLAN

BUILDING SQUARE FOOTAGE

4,777 sf

LOT SIZE

0.42 acre

ZONING

B-2

LEASE PRICE

\$24.45 NNN \$9.55 OPEX

LEASE TERMS

5 year

PARKING SPACES

19

Prime commercial office/medical building in the heart of Wilton Manors located on large corner lot with ample parking and 41' of water frontage. Boasting 4,777 square feet of interior space, it features a blend of open workspaces fostering collaboration and productivity.