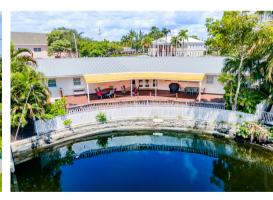

\$24.45 NNN \$9.55 OPEX

LEASE TERMS

5 year

PARKING SPACES

19

Prime commercial office/medical building in the heart of Wilton Manors located on large corner lot with ample parking and 41' of water frontage. Boasting 4,777 square feet of interior space, it features a blend of open workspaces fostering collaboration and productivity.