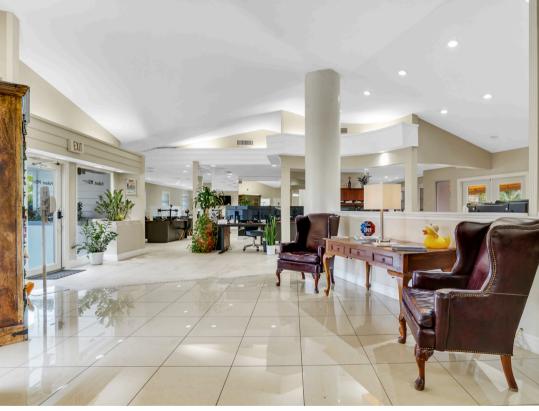

\$24.45 NNN \$9.55 OPEX

LEASE TERMS

5 year

PARKING SPACES

19

Prime commercial office/medical building in the heart of Wilton Manors located on large corner lot with ample parking and 41' of water frontage. Boasting 4,777 square feet of interior space, it features a blend of open workspaces fostering collaboration and productivity.