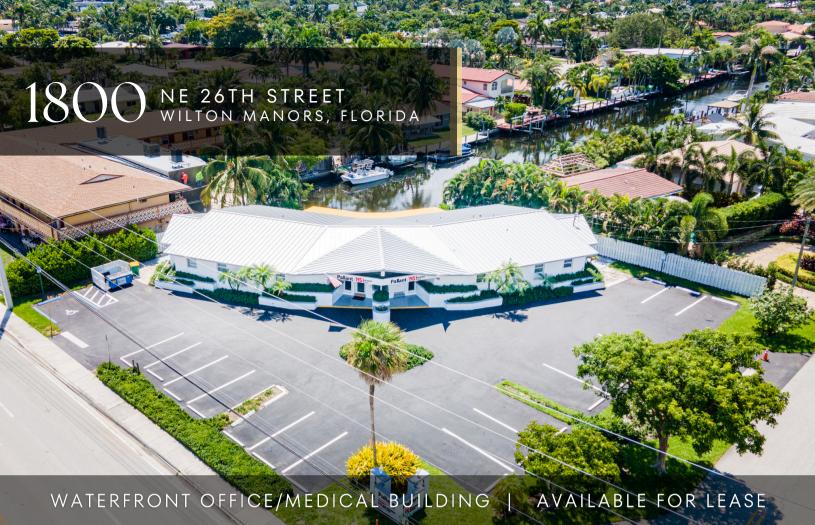

# 1800 NE 26TH STREET WILTON MANORS, FLORIDA

### PROPERTY HIGHLIGHTS

- Prime Location: Strategically situated on large corner lot in the heart of Wilton Manors with excellent accessibility and signage visibility.
- Versatile Space: Perfect for offices, medical or professional services.
- High Traffic Area: Impressive daily traffic count ensures a steady flow of potential customers.
- Building Improvements: New metal roof installed 2023. Also features hurricane impact windows.

\$24.45 NNN \$9.55 OPEX

LEASE TERMS

5 year

PARKING SPACES

19

Prime commercial office/medical building in the heart of Wilton Manors located on large corner lot with ample parking and 41' of water frontage. Boasting 4,777 square feet of interior space, it features a blend of open workspaces fostering collaboration and productivity.