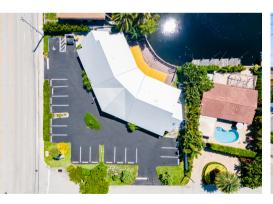

\$24.45 NNN \$9.55 OPEX

LEASE TERMS

5 year

PARKING SPACES

19

Prime commercial office/medical building in the heart of Wilton Manors located on large corner lot with ample parking and 41' of water frontage. Boasting 4,777 square feet of interior space, it features a blend of open workspaces fostering collaboration and productivity.