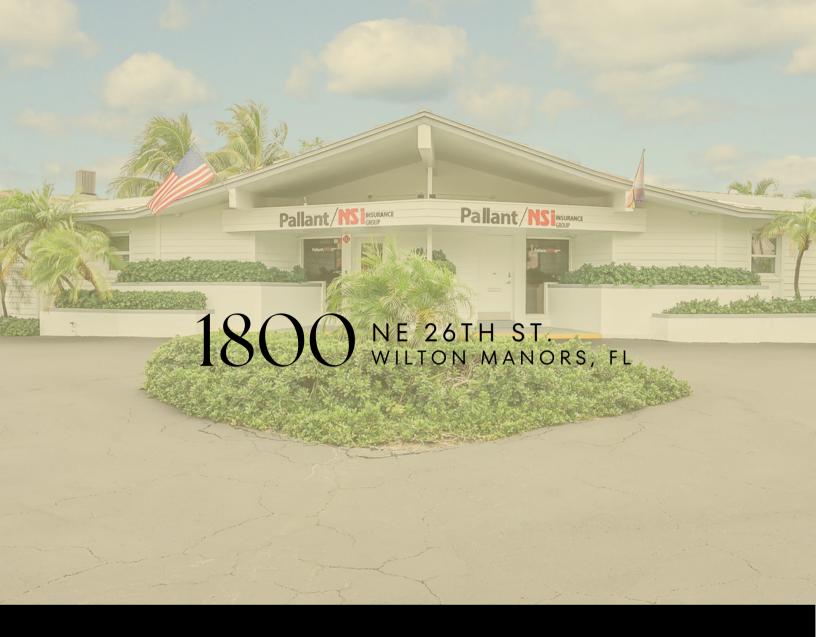

# 1800 NE 26TH STREET WILTON MANORS, FLORIDA

### PROPERTY HIGHLIGHTS

- Prime Location: Strategically situated on large corner lot in the heart of Wilton Manors with excellent accessibility and signage visibility.
- Versatile Space: Perfect for offices, medical or professional services.
- High Traffic Area: Impressive daily traffic count ensures a steady flow of potential customers.
- Building Improvements: New metal roof installed 2023. Also features hurricane impact windows.