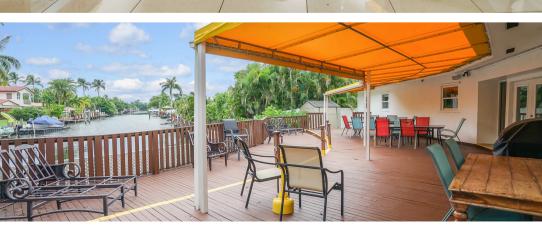

\$24.45 NNN \$9.55 OPEX

LEASE TERMS

5 year

PARKING SPACES

19

Prime commercial office/medical building in the heart of Wilton Manors located on large corner lot with ample parking and 41' of water frontage. Boasting 4,777 square feet of interior space, it features a blend of open workspaces fostering collaboration and productivity.

Situated within close proximity to popular restaurants, trendy cafes, and boutique shops this property is able to attract a diverse customer base.

The strategic location and versatile layout of this office space presents an exceptional opportunity for businesses seeking a dynamic and functional workspace in a vibrant and highly desirable area.