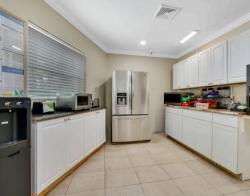

\$24.45 NNN \$9.55 OPEX

LEASE TERMS

5 year

PARKING SPACES

19

Prime commercial office/medical building in the heart of Wilton Manors located on large corner lot with ample parking and 41' of water frontage. Boasting 4,777 square feet of interior space, it features a blend of open workspaces fostering collaboration and productivity.