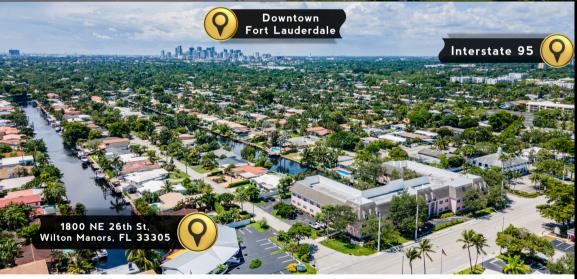

Situated within close proximity to popular restaurants, trendy cafes, and boutique shops this property is able to attract a diverse customer base.

The strategic location and versatile layout of this office space presents an exceptional opportunity for businesses seeking a dynamic and functional workspace in a vibrant and highly desirable area.

### PROPERTY HIGHLIGHTS

- Prime Location: Strategically situated on large corner lot in the heart of Wilton Manors with excellent accessibility and signage visibility.
- Versatile Space: Perfect for offices, medical or professional services.
- High Traffic Area: Impressive daily traffic count ensures a steady flow of potential customers.
- Building Improvements: New metal roof installed 2023. Also features hurricane impact windows.