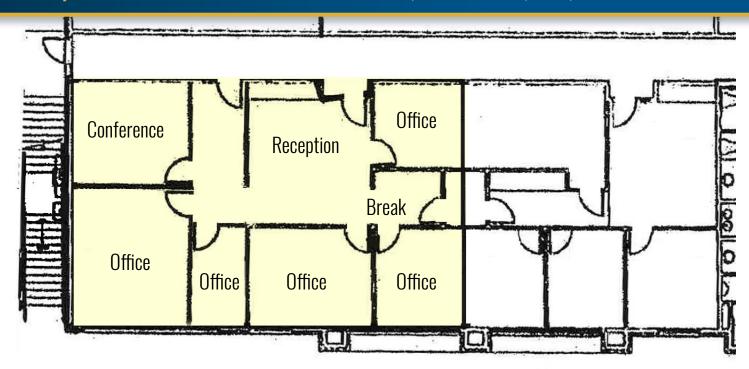

#### **HIGHLIGHTS**

- Located in the Old Mill District with easy access to Highway 97
- Corner of Bluff Drive and Wilson Avenue
- Near shopping, restaurants and the Deschutes River Trail
- Suite has a reception area, five private offices, a conference room and kitchenette
- Large windows maximize natural light
- Ample Parking