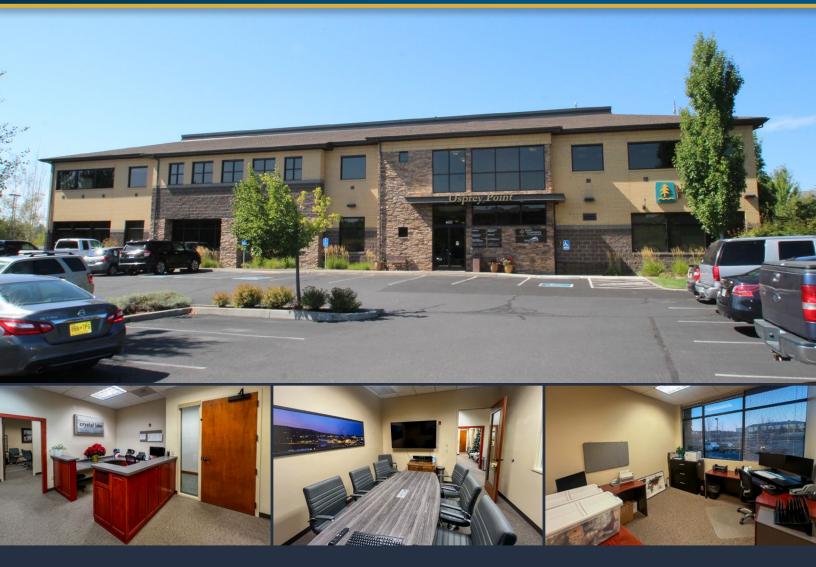

## Osprey Point Beautiful Class A Office Space

400 SW Bluff Drive, Suite 103/105, Bend, OR 97702

### **PROPERTY DETAILS**

**Suite 103/105**: 1,676 SF

Lease Rate: \$1.80/SF/Mo. NNN

**NNNs:** \$0.87/SF/Mo.

(Gas and electricity included)

**Zoning:** Mixed Riverfront (MR)

**Year Built:** 2003

#### **HIGHLIGHTS**

- Located in the Old Mill District with easy access to Highway 97
- Corner of Bluff Drive and Wilson Avenue
- Near shopping, restaurants and the Deschutes River Trail
- Suite has a reception area, five private offices, a conference room and kitchenette
- Large windows maximize natural light
- Ample Parking