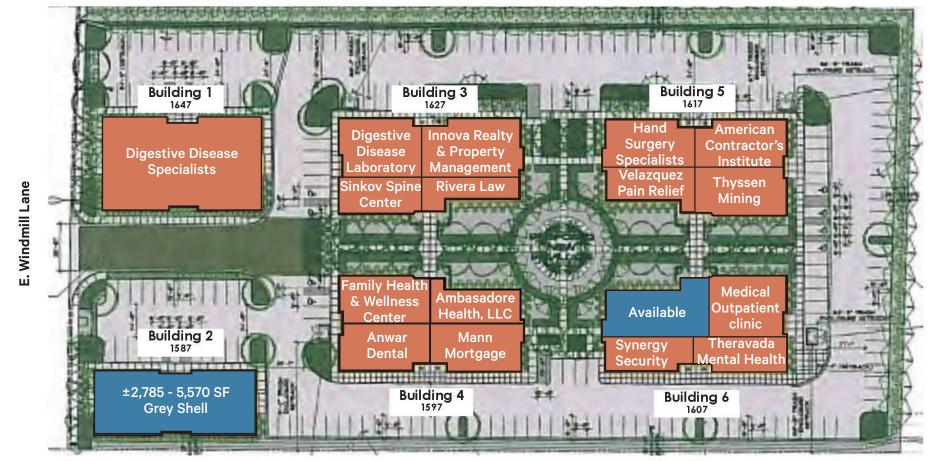

#### Highlights

- + Lease Rate: \$1.65/SF (NNN), grey shell
- + Estimated CAMs: \$0.35/SF
- + ±2,785-5,570 SF
- + Customize your own office with a Generous Tenant Improvement Allowance
- + Building & Monument signage available
- + Direct exposure on E. Windmill Lane
- + Quick Access to the East 215 Beltway, Harry Reid International Airport and the Las Vegas "Strip"
- + Ample and covered parking available