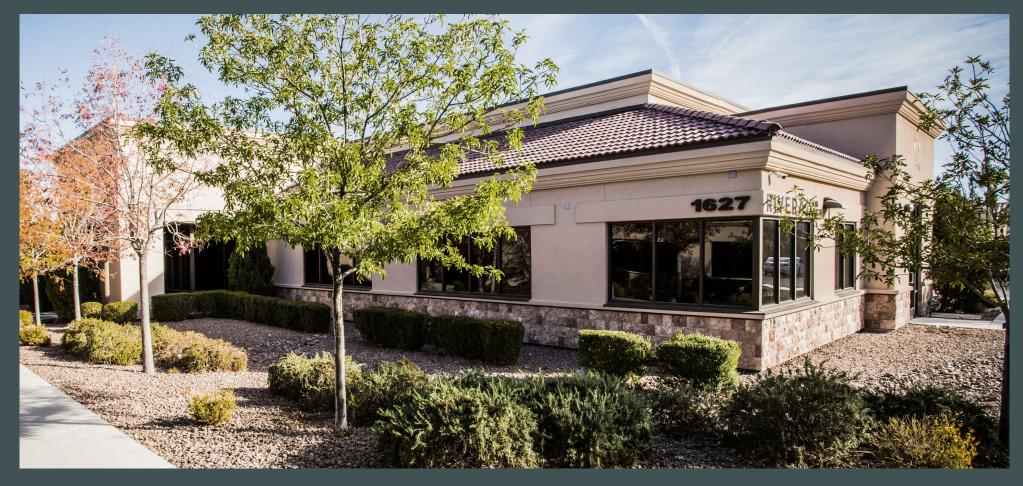

# Property Info

Windmill Office Park consists of six garden style, single-story, Class A office buildings located in the Southeast submarket. The property offers both professional office and medical office opportunities for lease and is located along E. Windmill Lane with both building and monument signage available. Located near the East 215 Beltway, Windmill Office Park offers an abundance of nearby amenities such as dining, shopping, and is just minutes from the Harry Reid International Airport and the Las Vegas "Strip". Windmill Office Park is surrounded by an abundant number of rooftops within the Master Plan communities of Green Valley, Silverado Ranch and Anthem and is just minutes to the Siena Campus of St. Rose Dominican Hospital; a 230-bed full-service hospital managed Dignity Health, the fifth-largest hospital system in the nation.

# Highlights

- + Minutes from Harry Reid International Airport
- + Near an abundance of retail amenities including shopping, restaurants, Town Square, and the Las Vegas "Strip"
- + Zoning: CP (Business & Professional Office)
- + Beautiful common areas with mature trees
- + Generous tenant improvement allowance available for grey shell suites
- + Ample parking and convered parking available
- + Building and Monumnet signage avaliable