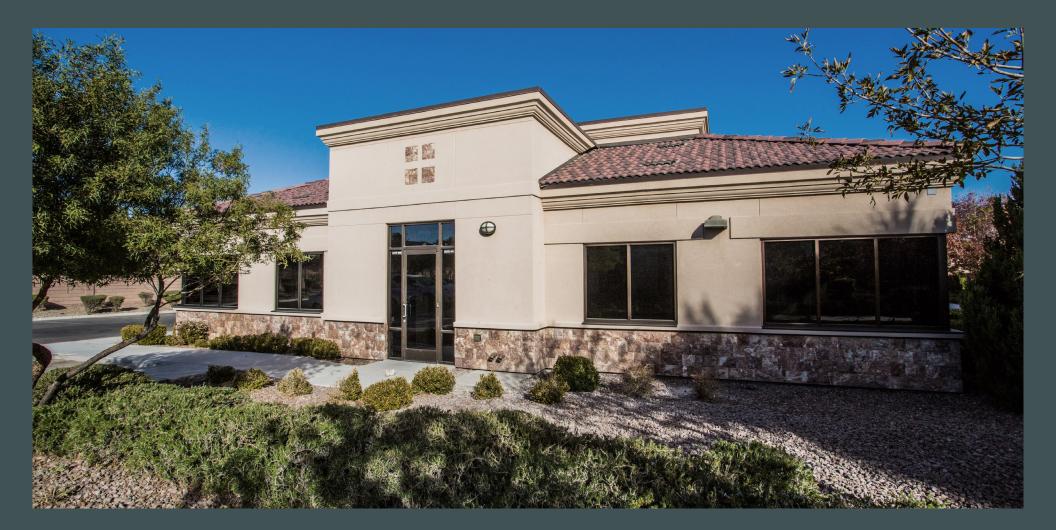

# Property Info

Windmill Office Park consists of six garden style, single-story, Class A office buildings located in the Southeast submarket. The property offers both professional office and medical office opportunities for lease and is located along E. Windmill Lane with both building and monument signage available. Located near the East 215 Beltway, Windmill Office Park offers an abundance of nearby amenities such as dining, shopping, and is just minutes from the Harry Reid International Airport and the Las Vegas "Strip". Windmill Office Park is surrounded by an abundant number of rooftops within the Master Plan communities of Green Valley, Silverado Ranch and Anthem and is just minutes to the Siena Campus of St. Rose Dominican Hospital; a 230-bed full-service hospital managed Dignity Health, the fifth-largest hospital system in the nation.

#### Highlights

- + Lease Rate: \$1.65/SF (NNN), grey shell
- + Estimated CAMs: \$0.35/SF
- + ±2,785-5,570 SF
- + Customize your own office with a Generous Tenant Improvement Allowance
- + Building & Monument signage available
- + Direct exposure on E. Windmill Lane
- + Quick Access to the East 215 Beltway, Harry Reid International Airport and the Las Vegas "Strip"
- + Ample and covered parking available