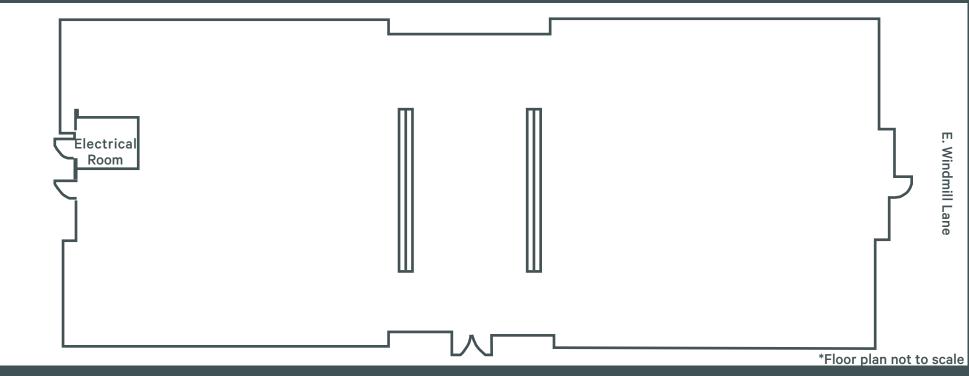

# Highlights + Lease Rate: \$1.85/SF, NNN + Estimated CAMs: \$0.35/SF + ±2,220 RSF, ±2,138 USF + Available: September 1, 2024 OFFICE Second Entrance BREAK RM STOR. OPEN OFFICE ٢C CONF. OFFICE OFFICE OFFICE OFFICE LOBBY