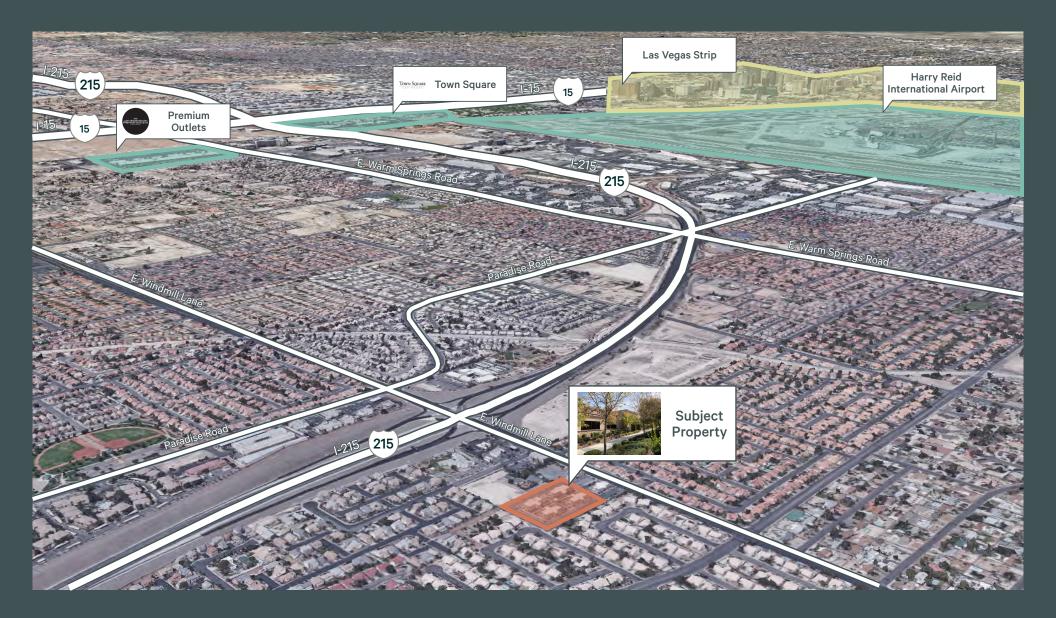

#### Windmill Office Park | Aerial 1587-1627 E. Windmill Lane | Las Vegas, NV 89123