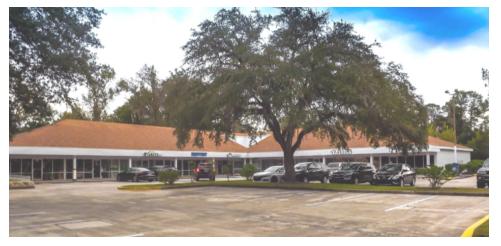

# Property Summary

| OFFERING SUMMARY |                     | PROPERTY OVERVIEW                                                                                                                                                                                                                                          |  |  |  |
|------------------|---------------------|------------------------------------------------------------------------------------------------------------------------------------------------------------------------------------------------------------------------------------------------------------|--|--|--|
| Available SF:    | 2840 SF             | 11,690 SF Shopping Center and Office Space with 2,840 available. Switzerland, Florida is roughly 2 miles south of the Julington Creek Bridge on State Road 13 in St. Johns County. Within 5 miles there are 16,582 roof tops with Avg income of \$111,473. |  |  |  |
| Lease Rate:      | \$21.00 SF/yr (NNN) | PROPERTY HIGHLIGHTS                                                                                                                                                                                                                                        |  |  |  |
|                  |                     | <ul> <li>11,690 SF Retail Center and Office Space</li> </ul>                                                                                                                                                                                               |  |  |  |
| Building Size:   | 11,690 SF           | <ul> <li>Two miles south of the Julington Creek Bridge</li> </ul>                                                                                                                                                                                          |  |  |  |
| Duliulity Size.  | 11,090 31           | • The Center has frontage on State Road 13 (South of San Juan Del Rio Catholic Church)                                                                                                                                                                     |  |  |  |
|                  |                     | <ul> <li>Perfect for medical offices, legal, accounting/CPA or Real Estate users</li> </ul>                                                                                                                                                                |  |  |  |
| Zoning:          | CG                  |                                                                                                                                                                                                                                                            |  |  |  |