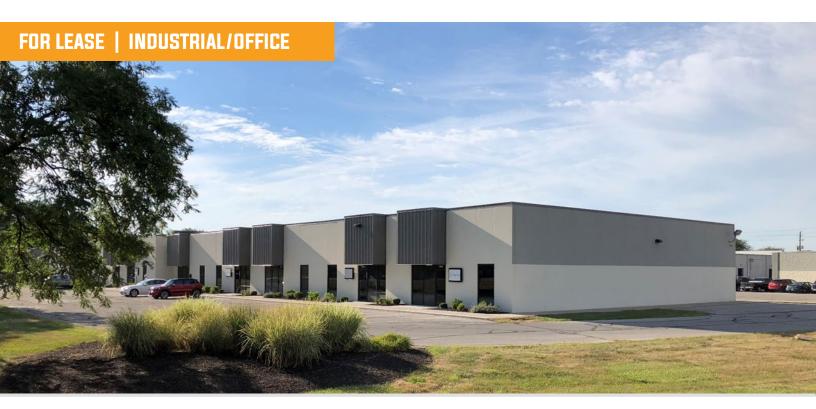

## Park Fletcher Building 16

5315 - 5365 W Minnesota Street, Indianapolis, IN

### **PROPERTY HIGHLIGHTS**

- 35,200 total SF building
- 14' clear height
- · Drive-in loading
- Zoned I-2-S
- Exterior painted in 2024
- Located in popular Park Fletcher Business Park
- Convenient interstate access to I-465 & I-70
- Close proximity to Downtown Indianapolis and Indianapolis International Airport
- IndyGo service coming to Park Fletcher buses will run through the park every 30 minutes