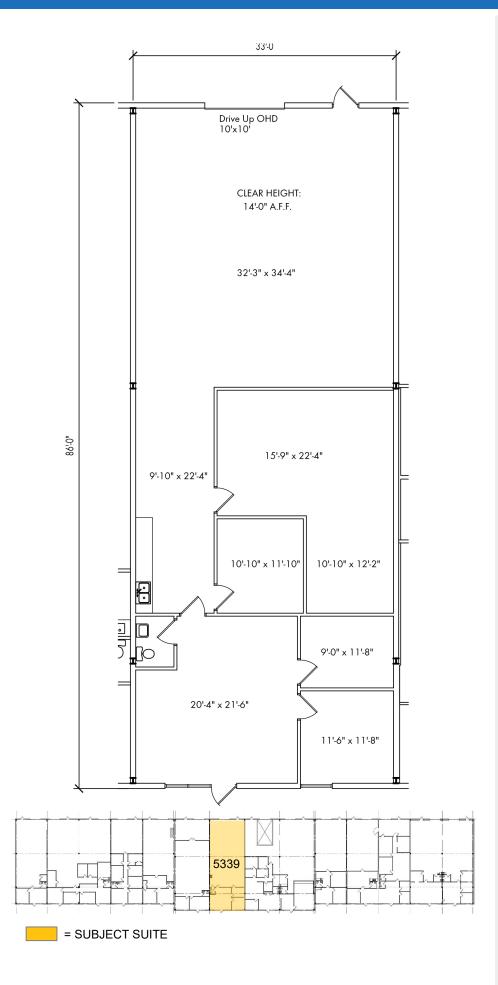

#### **SUITE 5339**

Office SF: 1,370

Warehouse SF: 1,430

TOTAL SF: 2,800

#### **SUITE SPECS**

- 14' clear height
- (1) 10' x 10' grade level drive-in door
- Multiple private offices
- Open reception area
- Kitchenette
- · Large conference room
- Move-in ready