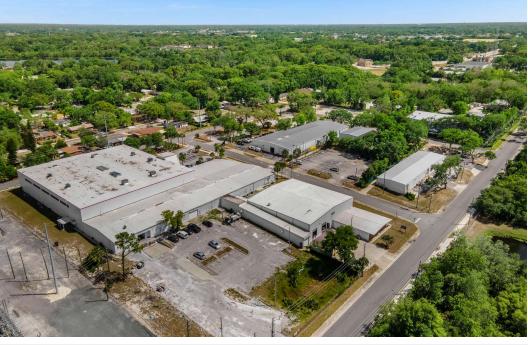

# **Property Photos**

SCALE: 1/16" = 1'-0"

nairealvest.com

The information contained herein has been given to us by the owner of the property or other sources we deem reliable. We have no reason to doubt its accuracy, but we do not guarantee it. All information should be verified prior to purchase or lease. Unless otherwise noted, the property is being offered as-is, where is, with all faults.

### **Property Highlights**

- 3 industrial buildings totaling 106,491± SF (66,718± SF open office, 25,670± SF warehouse, 14,103± SF manufacturing)
- · 4 dock-high doors and 4 grade-level overhead doors
- Fully renovated within the past year; 3-phase power
- Total of 5.59± acres: 3.49± acre site with building and 3 vacant land parcels (2.1± acres)
- Long term tenants: Vintage Ironworks (14,103± SF) and D4D Exhibits (23,516± SF)
- Current occupancy: 60% with \$380,430 NOI
- Excess vacant land for future expansion/development or parking
- Zoning: MOI-1 (allows industrial, office and warehouse uses)
- Located just off Ronald Reagan Blvd and north of Altamonte Springs City Hall; Minutes to SR 436 (Semoran Blvd), I-4 and SR 434
- Great opportunity for owner-user with terrific upside in the heart of Altamonte Springs
- Spaces also available for lease reasonable rates