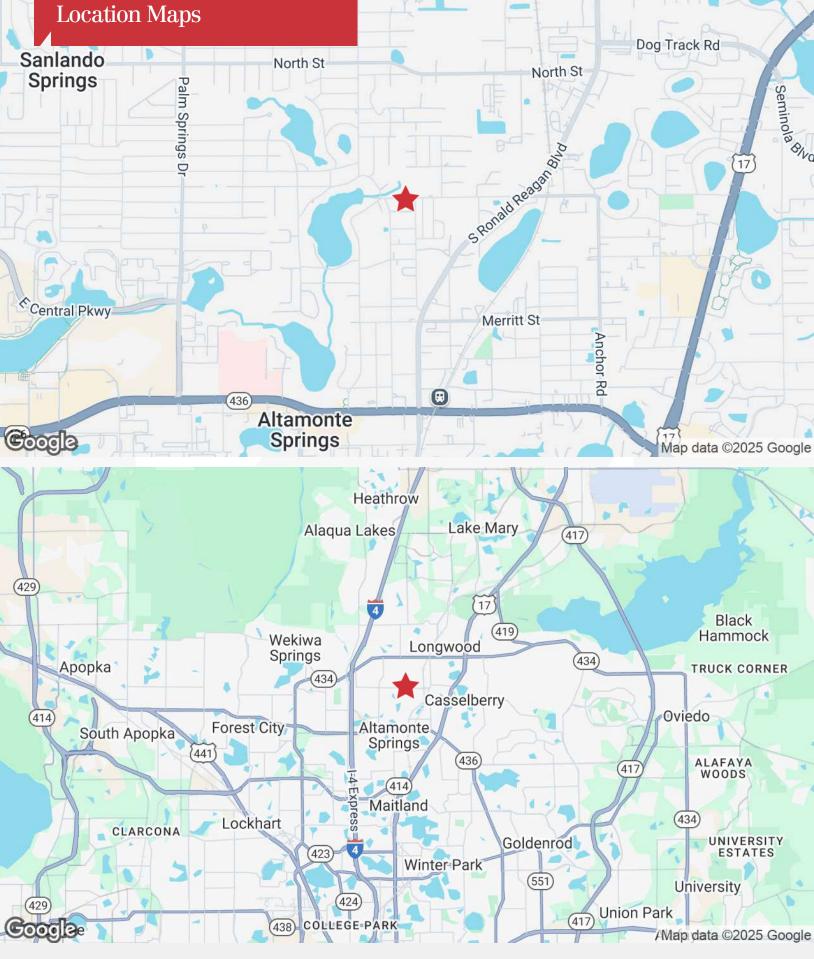

### **Property Highlights**

- 3 industrial buildings totaling 106,491± SF (66,718± SF open office, 25,670± SF warehouse, 14,103± SF manufacturing)
- · 4 dock-high doors and 4 grade-level overhead doors
- Fully renovated within the past year; 3-phase power
- Total of 5.59± acres: 3.49± acre site with building and 3 vacant land parcels (2.1± acres)
- Long term tenants: Vintage Ironworks (14,103± SF) and D4D Exhibits (23,516± SF)
- Current occupancy: 60% with \$380,430 NOI
- Excess vacant land for future expansion/development or parking
- Zoning: MOI-1 (allows industrial, office and warehouse uses)
- Located just off Ronald Reagan Blvd and north of Altamonte Springs City Hall; Minutes to SR 436 (Semoran Blvd), I-4 and SR 434
- Great opportunity for owner-user with terrific upside in the heart of Altamonte Springs
- Spaces also available for lease reasonable rates