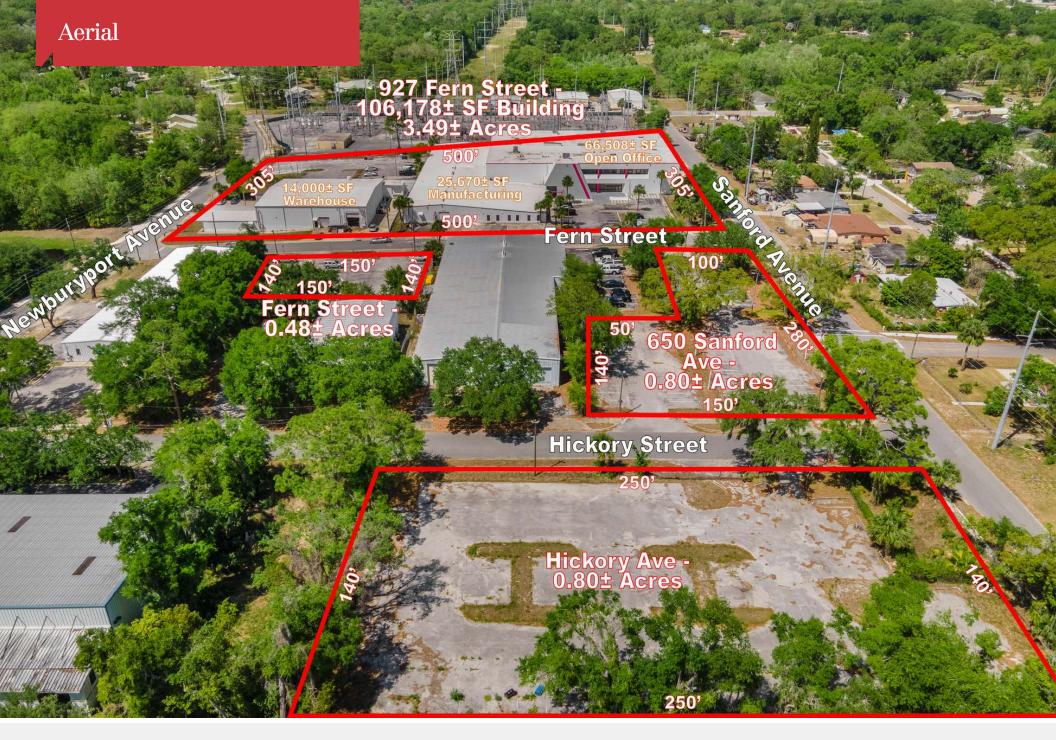

### **Property Highlights**

- 3 industrial buildings totaling 106,491± SF (66,718± SF open office, 25,670± SF warehouse, 14,103± SF manufacturing)
- · 4 dock-high doors and 4 grade-level overhead doors
- Fully renovated within the past year; 3-phase power
- Total of 5.59± acres: 3.49± acre site with building and 3 vacant land parcels (2.1± acres)
- Long term tenants: Vintage Ironworks (14,103± SF) and D4D Exhibits (23,516± SF)
- Current occupancy: 60% with \$380,430 NOI
- Excess vacant land for future expansion/development or parking
- Zoning: MOI-1 (allows industrial, office and warehouse uses)
- Located just off Ronald Reagan Blvd and north of Altamonte Springs City Hall; Minutes to SR 436 (Semoran Blvd), I-4 and SR 434
- Great opportunity for owner-user with terrific upside in the heart of Altamonte Springs
- Spaces also available for lease reasonable rates