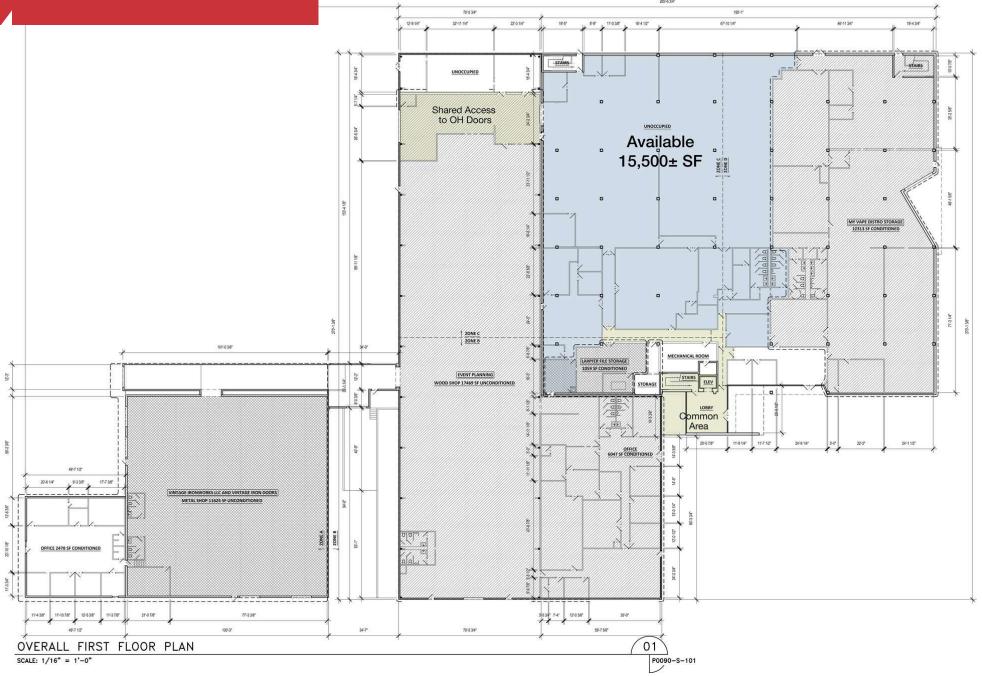

### **Property Highlights**

- 3 industrial buildings totaling 106,491± SF (66,718± SF open office, 25,670± SF warehouse, 14,103± SF manufacturing)
- · 4 dock-high doors and 4 grade-level overhead doors
- Fully renovated within the past year; 3-phase power
- Total of 5.59± acres: 3.49± acre site with building and 3 vacant land parcels (2.1± acres)
- Long term tenants: Vintage Ironworks (14,103± SF) and D4D Exhibits (23,516± SF)
- Current occupancy: 60% with \$380,430 NOI
- Excess vacant land for future expansion/development or parking
- Zoning: MOI-1 (allows industrial, office and warehouse uses)
- Located just off Ronald Reagan Blvd and north of Altamonte Springs City Hall; Minutes to SR 436 (Semoran Blvd), I-4 and SR 434
- Great opportunity for owner-user with terrific upside in the heart of Altamonte Springs
- Spaces also available for lease reasonable rates