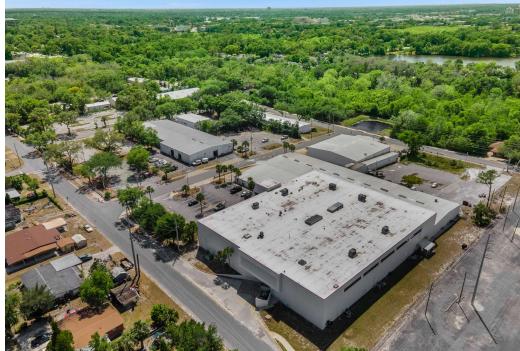

# **Property Photos**

SCALE: 1/16" = 1'-0"

nairealvest.com

The information contained herein has been given to us by the owner of the property or other sources we deem reliable. We have no reason to doubt its accuracy, but we do not guarantee it. All information should be verified prior to purchase or lease. Unless otherwise noted, the property is being offered as-is, where is, with all faults.

### **Property Highlights**

- 3 industrial buildings totaling 106,491± SF (66,718± SF open office, 25,670± SF warehouse, 14,103± SF manufacturing)
- · 4 dock-high doors and 4 grade-level overhead doors
- Fully renovated within the past year; 3-phase power
- Total of 5.59± acres: 3.49± acre site with building and 3 vacant land parcels (2.1± acres)
- Long term tenants: Vintage Ironworks (14,103± SF) and D4D Exhibits (23,516± SF)
- Current occupancy: 60% with \$380,430 NOI
- Excess vacant land for future expansion/development or parking
- Zoning: MOI-1 (allows industrial, office and warehouse uses)
- Located just off Ronald Reagan Blvd and north of Altamonte Springs City Hall; Minutes to SR 436 (Semoran Blvd), I-4 and SR 434
- Great opportunity for owner-user with terrific upside in the heart of Altamonte Springs
- Spaces also available for lease reasonable rates