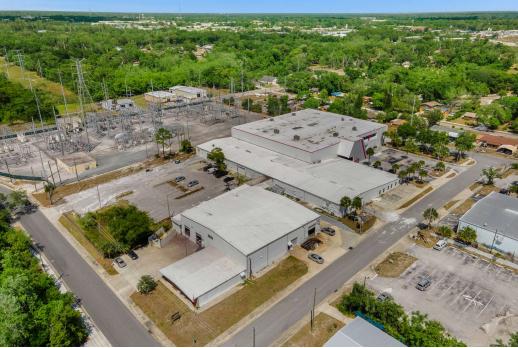

# **Property Photos**

SCALE: 1/16" = 1'-0"

nairealvest.com

The information contained herein has been given to us by the owner of the property or other sources we deem reliable. We have no reason to doubt its accuracy, but we do not guarantee it. All information should be verified prior to purchase or lease. Unless otherwise noted, the property is being offered as-is, where is, with all faults.

### **Property Highlights**

- 3 industrial buildings totaling 106,491± SF (66,718± SF open office, 25,670± SF warehouse, 14,103± SF manufacturing)
- · 4 dock-high doors and 4 grade-level overhead doors
- Fully renovated within the past year; 3-phase power
- Total of 5.59± acres: 3.49± acre site with building and 3 vacant land parcels (2.1± acres)
- Long term tenants: Vintage Ironworks (14,103± SF) and D4D Exhibits (23,516± SF)
- Current occupancy: 60% with \$380,430 NOI
- Excess vacant land for future expansion/development or parking
- Zoning: MOI-1 (allows industrial, office and warehouse uses)
- Located just off Ronald Reagan Blvd and north of Altamonte Springs City Hall; Minutes to SR 436 (Semoran Blvd), I-4 and SR 434
- Great opportunity for owner-user with terrific upside in the heart of Altamonte Springs
- Spaces also available for lease reasonable rates