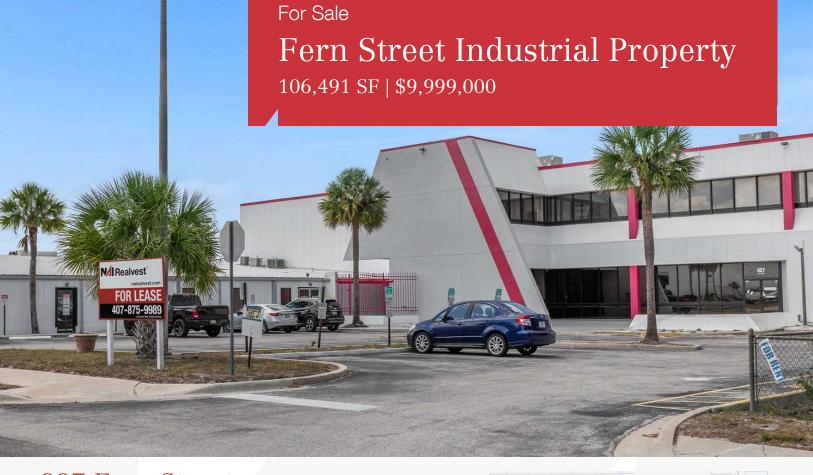

## 927 Fern Street

Altamonte Springs, Florida 32701

### **Property Highlights**

- 3 industrial buildings totaling 106,491± SF (66,718± SF open office, 25,670± SF warehouse, 14,103± SF manufacturing)
- · 4 dock-high doors and 4 grade-level overhead doors
- Fully renovated within the past year; 3-phase power
- Total of 5.59± acres: 3.49± acre site with building and 3 vacant land parcels (2.1± acres)
- Long term tenants: Vintage Ironworks (14,103± SF) and D4D Exhibits (23,516± SF)
- Current occupancy: 60% with \$380,430 NOI
- Excess vacant land for future expansion/development or parking
- Zoning: MOI-1 (allows industrial, office and warehouse uses)
- Located just off Ronald Reagan Blvd and north of Altamonte Springs City Hall; Minutes to SR 436 (Semoran Blvd), I-4 and SR 434
- Great opportunity for owner-user with terrific upside in the heart of Altamonte Springs
- Spaces also available for lease reasonable rates

Sale Price: \$9,999,000