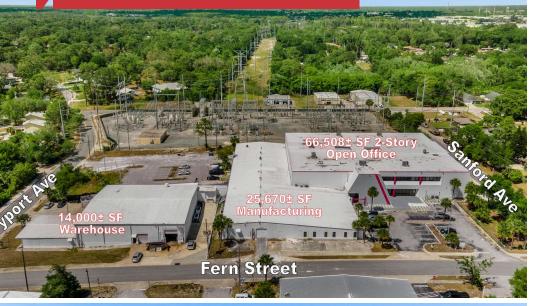

### **Property Highlights**

- 3 industrial buildings totaling 106,491± SF (66,718± SF open office, 25,670± SF warehouse, 14,103± SF manufacturing)
- · 4 dock-high doors and 4 grade-level overhead doors
- Fully renovated within the past year; 3-phase power
- Total of 5.59± acres: 3.49± acre site with building and 3 vacant land parcels (2.1± acres)
- Long term tenants: Vintage Ironworks (14,103± SF) and D4D Exhibits (23,516± SF)
- Current occupancy: 60% with \$380,430 NOI
- Excess vacant land for future expansion/development or parking
- Zoning: MOI-1 (allows industrial, office and warehouse uses)
- Located just off Ronald Reagan Blvd and north of Altamonte Springs City Hall; Minutes to SR 436 (Semoran Blvd), I-4 and SR 434
- Great opportunity for owner-user with terrific upside in the heart of Altamonte Springs
- Spaces also available for lease reasonable rates