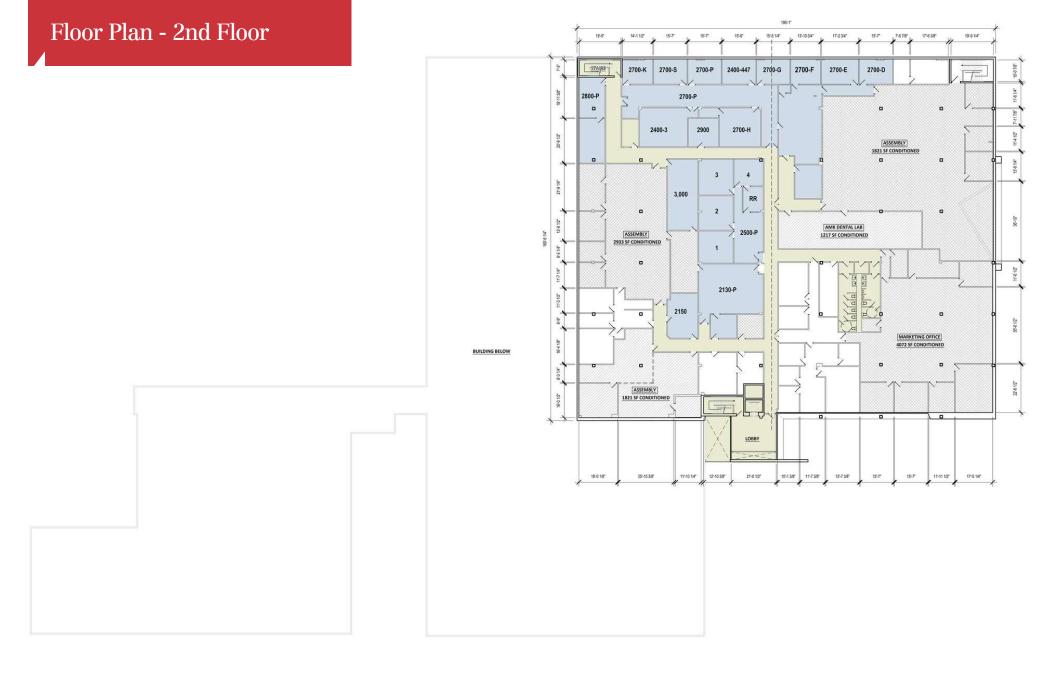

### **Property Highlights**

- 3 industrial buildings totaling 106,491± SF (66,718± SF open office, 25,670± SF warehouse, 14,103± SF manufacturing)
- · 4 dock-high doors and 4 grade-level overhead doors
- Fully renovated within the past year; 3-phase power
- Total of 5.59± acres: 3.49± acre site with building and 3 vacant land parcels (2.1± acres)
- Long term tenants: Vintage Ironworks (14,103± SF) and D4D Exhibits (23,516± SF)
- Current occupancy: 60% with \$380,430 NOI
- Excess vacant land for future expansion/development or parking
- Zoning: MOI-1 (allows industrial, office and warehouse uses)
- Located just off Ronald Reagan Blvd and north of Altamonte Springs City Hall; Minutes to SR 436 (Semoran Blvd), I-4 and SR 434
- Great opportunity for owner-user with terrific upside in the heart of Altamonte Springs
- Spaces also available for lease reasonable rates