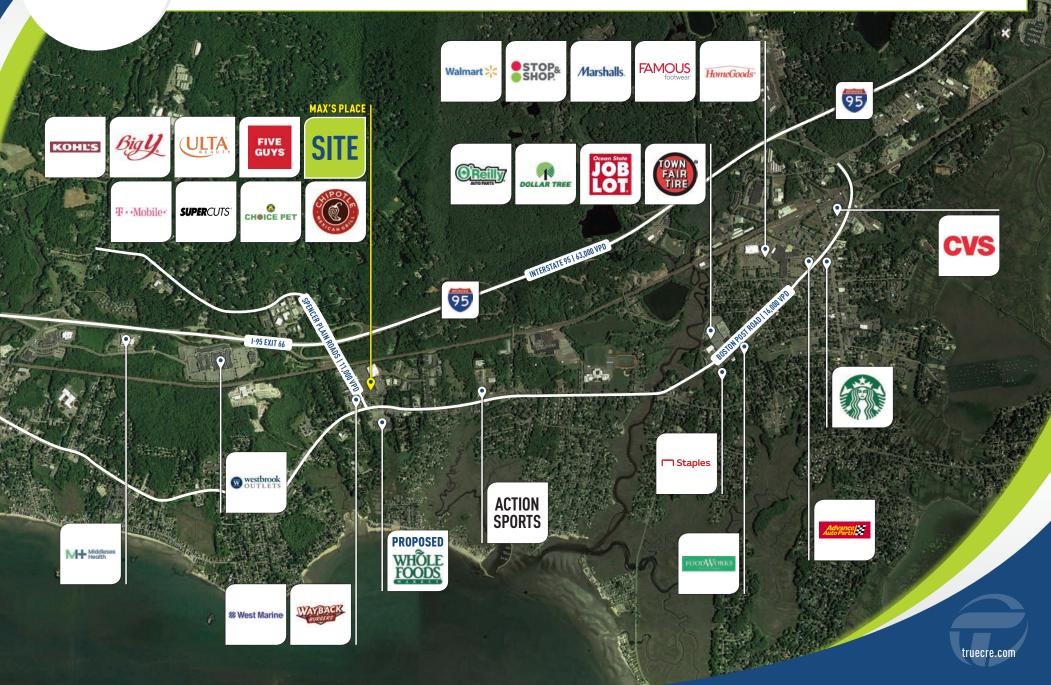

JOIN: Big Y, Kohl's, Ulta Beauty, Five Guys & Supercuts!

**AREA RETAIL:** West Marine, Homegoods, Walmart, Stop & Shop, a newly proposed Whole Foods and many others!

This information provided in this marketing package has been obtained from sources believed reliable, but has not been verified for accuracy or completeness You should conduct a careful, independent investigation of the property and verify all information. Any reliance on this information is solely at your own risk.