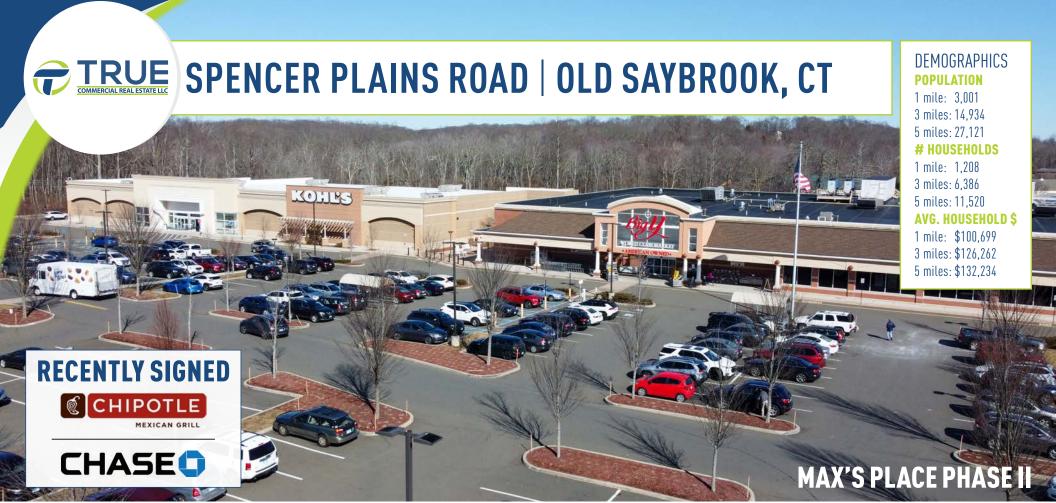

## PHASE II: 1,000± SF TO 22,000± SF **NEW RETAIL EXPANSION!**

165,000± SF high-end shopping center, on over 20 acres. Conveniently located off I-95 at Exit 66 at the intersection of Boston Post Road and Spencer Plains Road.

JOIN: Big Y, Kohl's, Ulta Beauty, Five Guys & Supercuts!

**AREA RETAIL:** West Marine, Homegoods, Walmart, Stop & Shop, a newly proposed Whole Foods and many others!

This information provided in this marketing package has been obtained from sources believed reliable, but has not been verified for accuracy or completeness You should conduct a careful, independent investigation of the property and verify all information. Any reliance on this information is solely at your own risk.