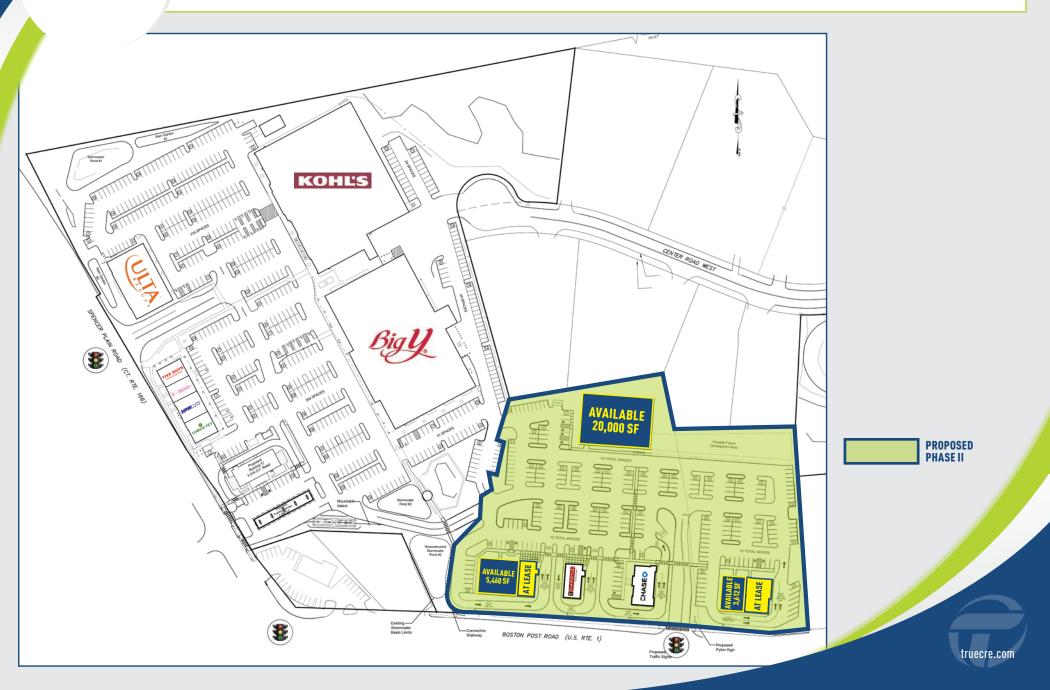

## PHASE II: 1,000± SF TO 22,000± SF **NEW RETAIL EXPANSION!**

165,000± SF high-end shopping center, on over 20 acres. Conveniently located off I-95 at Exit 66 at the intersection of Boston Post Road and Spencer Plains Road.

JOIN: Big Y, Kohl's, Ulta Beauty, Five Guys & Supercuts!

**AREA RETAIL:** West Marine, Homegoods, Walmart, Stop & Shop, a newly proposed Whole Foods and many others!

This information provided in this marketing package has been obtained from sources believed reliable, but has not been verified for accuracy or completeness You should conduct a careful, independent investigation of the property and verify all information. Any reliance on this information is solely at your own risk.