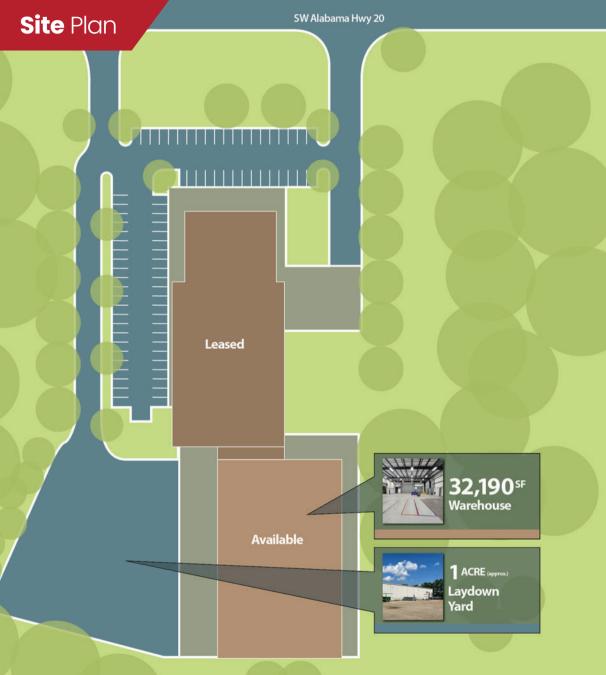

### ~32,190 sq Ft Industrial Space

15091 AL Hwy 20, Madison, AL 35756

- ~32,190 SF of Warehouse/Manufacturing space
- (3) High dock doors and (2) 20 Ft. wide x 15 Ft. High drive in doors

Pratt & White

- LED Lighting
- 135ft wide clear span
- 24ft high warehouse
- Wet system sprinkler
- 3-Phase, 480V, 2000 AMP Service
- Entire facility Air Conditioned
- Land available for the possibility of expansion and future development
- Call for Pricing
- FOR SALE: Landlord will consider offers
- Approximately 1 acre concrete yard space
- Extremely high visibility from I-565
- Tenant AA Rated Credit

## ~32,190 sq Ft Industrial Space

Welcome to this Class A Industrial property located at 15091 SW Alabama 20. Situated in an extremely high visibility location alongside the interstate. This property offers a wealth of opportunities for businesses seeking technical manufacturing and industrial space to establish their operations.

Whether you're looking to establish a new industrial base or expand your existing operations, this property presents a valuable opportunity. Its 135 ft clear span layout, clean ventilation systems, and secure spaces make it a compelling choice for businesses aiming to conduct technical manufacturing and have a great location.