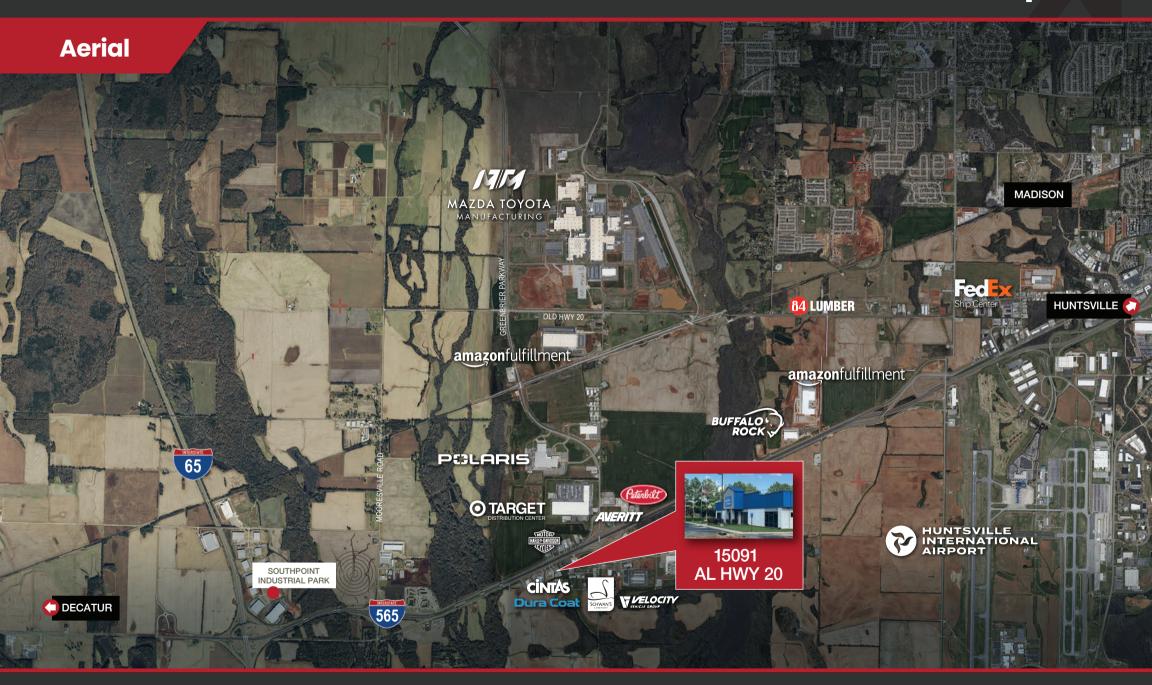

### ~32,190 sq Ft Industrial Space

15091 AL Hwy 20, Madison, AL 35756

- ~32,190 SF of Warehouse/Manufacturing space
- (3) High dock doors and (2) 20 Ft. wide x 15 Ft. High drive in doors

Pratt & White

- LED Lighting
- 135ft wide clear span
- 24ft high warehouse
- Wet system sprinkler
- 3-Phase, 480V, 2000 AMP Service
- Entire facility Air Conditioned
- Land available for the possibility of expansion and future development
- Call for Pricing
- FOR SALE: Landlord will consider offers
- Approximately 1 acre concrete yard space
- Extremely high visibility from I-565
- Tenant AA Rated Credit