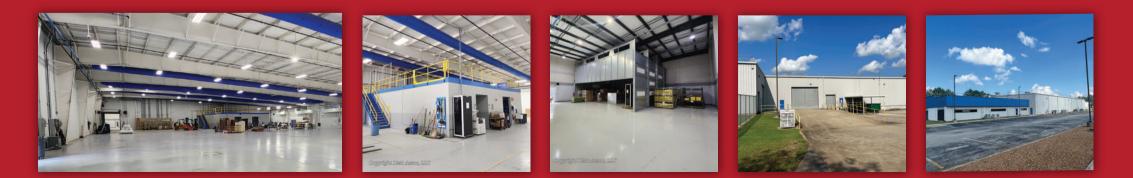

091 SW Alabama 20. Situated in an extremely high visibility location alongside the interstate. This property offers a wealth of opportunities for businesses seeking technical manufacturing and industrial space to establish their operations.

Whether you're looking to establish a new industrial base or expand your existing operations, this property presents a valuable opportunity. Its 135 ft clear span layout, clean ventilation systems, and secure spaces make it a compelling choice for businesses aiming to conduct technical manufacturing and have a great location.



For more information and to see other available properties, check out this listing at chasecommercial.com or scan this QR code on your mobile device.



Floor Plan



~32,190 **Sq Ft** 

**Industrial Space** 

#### **Photos**



### ~32,190 sq Ft Industrial Space



### ~32,190 sq Ft Industrial Space