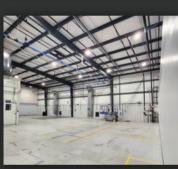

Hwy 20, Madison, AL 35756





- ~32,190 SF of Warehouse/Manufacturing space
- (3) High dock doors and (2) 20 Ft. wide x 15 Ft. High drive in doors

Pratt & White

- LED Lighting
- 135ft wide clear span
- 24ft high warehouse
- Wet system sprinkler
- 3-Phase, 480V, 2000 AMP Service
- Entire facility Air Conditioned
- Land available for the possibility of expansion and future development
- Call for Pricing
- FOR SALE: Landlord will consider offers
- Approximately 1 acre concrete yard space
- Extremely high visibility from I-565
- Tenant AA Rated Credit



Commercial Real Estate Services, Worldwide.

P.O. Box 18153, Huntsville, AL 35804 www.chasecommercial.com

### Erik Amason

amasone@chasecommercial.com **C** 703 405-9880 **Douglas McCullough** *dmc@chasecommercial.com* **C** 256 783-4158





## ~32,190 sq Ft Industrial Space



Welcome to this Class A Industrial property located at 15091 SW Alabama 20. Situated in an extremely high visibility location alongside the interstate. This property offers a wealth of opportunities for businesses seeking technical manufacturing and industrial space to establish their operations.

Whether you're looking to establish a new industrial base or expand your existing operations, this property presents a valuable opportunity. Its 135 ft clear span layout, clean ventilation systems, and secure spaces make it a compelling choice for businesses aiming to conduct technical manufacturing and have a great location.



For more information and to see other available properties, check out this listing at chasecommercial.com or scan this QR code on