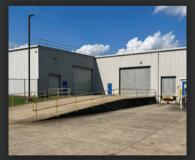

y 20, Madison, AL 35756





- ~32,190 SF of Warehouse/Manufacturing space
- (3) High dock doors and (2) 20 Ft. wide x 15 Ft. High drive in doors

Pratt & White

- LED Lighting
- 135ft wide clear span
- 24ft high warehouse
- Wet system sprinkler
- 3-Phase, 480V, 2000 AMP Service
- Entire facility Air Conditioned
- Land available for the possibility of expansion and future development
- Call for Pricing
- FOR SALE: Landlord will consider offers
- Approximately 1 acre concrete yard space
- Extremely high visibility from I-565
- Tenant AA Rated Credit



Commercial Real Estate Services, Worldwide.

P.O. Box 18153, Huntsville, AL 35804 www.chasecommercial.com

### Erik Amason

amasone@chasecommercial.com **C** 703 405-9880 **Douglas McCullough** *dmc@chasecommercial.com* **C** 256 783-4158





## ~32,190 sq Ft Industrial Space



Welcome to this Class A Industrial property located at 15091 SW Alabama 20. Situated in an extremely high visibility location alongside the interstate. This property offers a wealth of opportunities for businesses seeking technical manufacturing and industrial space to establish their operations.

Whether you're looking to establish a new industrial base or expand your existing operations, this property presents a valuable opportunity. Its 135 ft clear span layout, clean ventilation systems, and secure spaces make it a compelling choice for businesses aiming to conduct technical manufacturing and have a great location.



For more information and to see other available properties, check out this listing at chasecommercial.com or scan this QR code on y