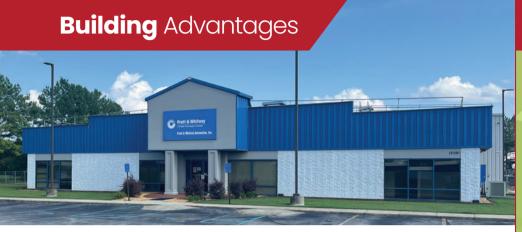

### ~32,190 sq Ft Industrial Space

15091 AL Hwy 20, Madison, AL 35756

- ~32,190 SF of Warehouse/Manufacturing space
- (3) High dock doors and (2) 20 Ft. wide x 15 Ft. High drive in doors

Pratt & White

- LED Lighting
- 135ft wide clear span
- 24ft high warehouse
- Wet system sprinkler
- 3-Phase, 480V, 2000 AMP Service
- Entire facility Air Conditioned
- Land available for the possibility of expansion and future development
- Call for Pricing
- FOR SALE: Landlord will consider offers
- Approximately 1 acre concrete yard space
- Extremely high visibility from I-565
- Tenant AA Rated Credit