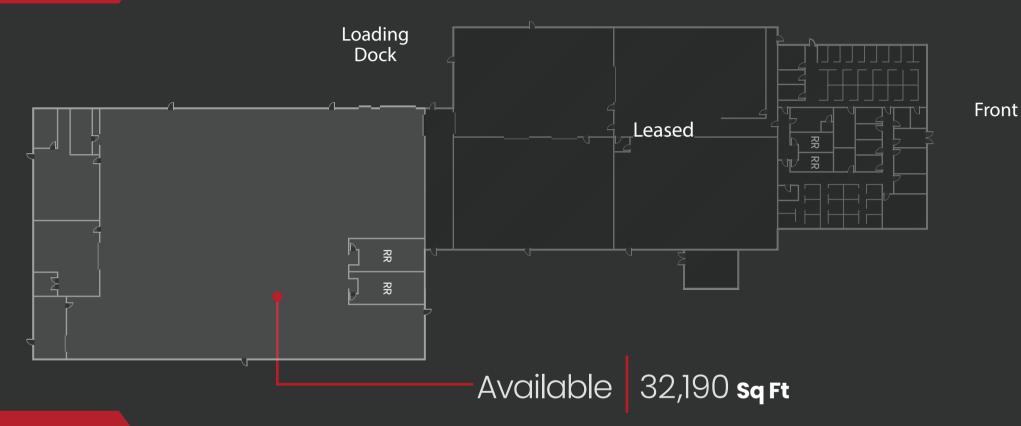

For more information and to see other available properties, check out this listing at chasecommercial.com or scan this QR code on your mobile device.

Floor Plan

~32,190 **Sq Ft** 

**Industrial Space** 