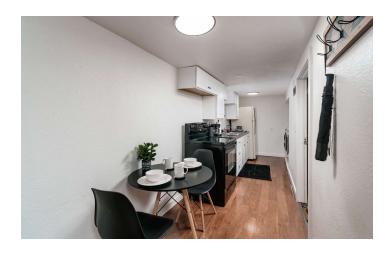

#### PROPERTY OVERVIEW

- \*Barber Shop + Studio Apartment Rental
- \*Ideal Owner/User or Investment Property
- \*Barber Shop & Apartment Have Been Recently Remodeled
- \*Barber Shop Leased for \$1,200/mo (Month to Month)
- \*Apartment Leased for \$1,200/mo
- \*1,280 SF Building

#### LOCATION OVERVIEW

Located at 406 Grand Ave in Billings, MT, this newly remodeled 1,280 SF building offers a unique investment opportunity with dual income potential. The fully leased barber shop generates \$1,200/month and the studio apartment above is also bringing in \$1,200/month, making it an ideal property for an owner/user or savvy investor. Perfectly zoned for Neighborhood Mixed-Use, this property is a great fit for a barber shop, salon, esthetician, tattoo shop, or other entrepreneurial ventures, all while providing a steady rental income stream.