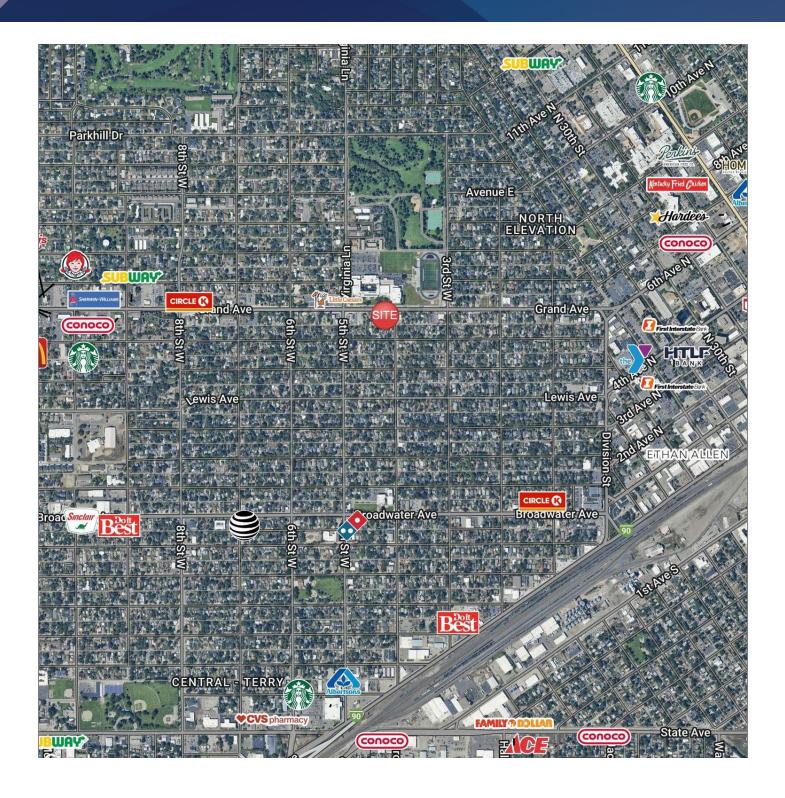

# SALE

| POPULATION           | 0.3 MILES | 0.5 MILES | 1 MILE   |
|----------------------|-----------|-----------|----------|
| Total Population     | 1,036     | 4,549     | 14,353   |
| Average Age          | 40        | 40        | 40       |
| Average Age (Male)   | 39        | 39        | 39       |
| Average Age (Female) | 41        | 41        | 40       |
| HOUSEHOLDS & INCOME  | 0.3 MILES | 0.5 MILES | 1 MILE   |
| Total Households     | 535       | 2,312     | 6,967    |
| # of Persons per HH  | 1.9       | 2         | 2.1      |
|                      |           |           |          |
| Average HH Income    | \$79,719  | \$80,369  | \$76,357 |

Demographics data derived from AlphaMap

COLDWELL BANKER COMMERCIAL CBS