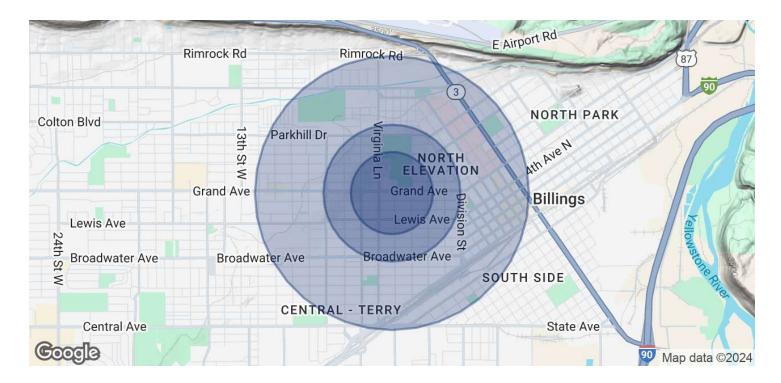

# SALE

| POPULATION           | 0.3 MILES | 0.5 MILES | 1 MILE   |
|----------------------|-----------|-----------|----------|
| Total Population     | 1,036     | 4,549     | 14,353   |
| Average Age          | 40        | 40        | 40       |
| Average Age (Male)   | 39        | 39        | 39       |
| Average Age (Female) | 41        | 41        | 40       |
| HOUSEHOLDS & INCOME  | 0.3 MILES | 0.5 MILES | 1 MILE   |
| Total Households     | 535       | 2,312     | 6,967    |
| # of Persons per HH  | 1.9       | 2         | 2.1      |
|                      |           |           |          |
| Average HH Income    | \$79,719  | \$80,369  | \$76,357 |