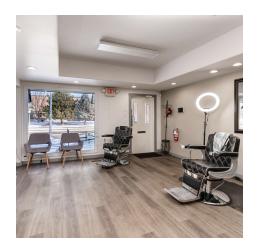

#### PROPERTY OVERVIEW

- \*Barber Shop + Studio Apartment Rental
- \*Ideal Owner/User or Investment Property
- \*Barber Shop & Apartment Have Been Recently Remodeled
- \*Barber Shop Leased for \$1,200/mo (Month to Month)
- \*Apartment Leased for \$1,200/mo
- \*1,280 SF Building

#### LOCATION OVERVIEW

Located at 406 Grand Ave in Billings, MT, this newly remodeled 1,280 SF building offers a unique investment opportunity with dual income potential. The fully leased barber shop generates \$1,200/month and the studio apartment above is also bringing in \$1,200/month, making it an ideal property for an owner/user or savvy investor. Perfectly zoned for Neighborhood Mixed-Use, this property is a great fit for a barber shop, salon, esthetician, tattoo shop, or other entrepreneurial ventures, all while providing a steady rental income stream.