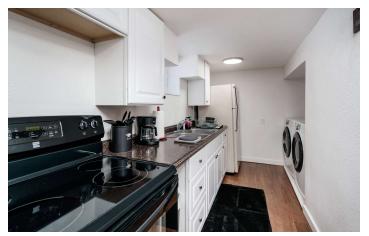

#### PROPERTY OVERVIEW

- \*Barber Shop + Studio Apartment Rental
- \*Ideal Owner/User or Investment Property
- \*Barber Shop & Apartment Have Been Recently Remodeled
- \*Barber Shop Leased for \$1,200/mo (Month to Month)
- \*Apartment Leased for \$1,200/mo
- \*1,280 SF Building

#### LOCATION OVERVIEW

Located at 406 Grand Ave in Billings, MT, this newly remodeled 1,280 SF building offers a unique investment opportunity with dual income potential. The fully leased barber shop generates \$1,200/month and the studio apartment above is also bringing in \$1,200/month, making it an ideal property for an owner/user or savvy investor. Perfectly zoned for Neighborhood Mixed-Use, this property is a great fit for a barber shop, salon, esthetician, tattoo shop, or other entrepreneurial ventures, all while providing a steady rental income stream.