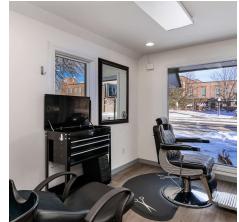

#### PROPERTY OVERVIEW

- \*Barber Shop + Studio Apartment Rental
- \*Ideal Owner/User or Investment Property
- \*Barber Shop & Apartment Have Been Recently Remodeled
- \*Barber Shop Leased for \$1,200/mo (Month to Month)
- \*Apartment Leased for \$1,200/mo
- \*1,280 SF Building

#### LOCATION OVERVIEW

Located at 406 Grand Ave in Billings, MT, this newly remodeled 1,280 SF building offers a unique investment opportunity with dual income potential. The fully leased barber shop generates \$1,200/month and the studio apartment above is also bringing in \$1,200/month, making it an ideal property for an owner/user or savvy investor. Perfectly zoned for Neighborhood Mixed-Use, this property is a great fit for a barber shop, salon, esthetician, tattoo shop, or other entrepreneurial ventures, all while providing a steady rental income stream.