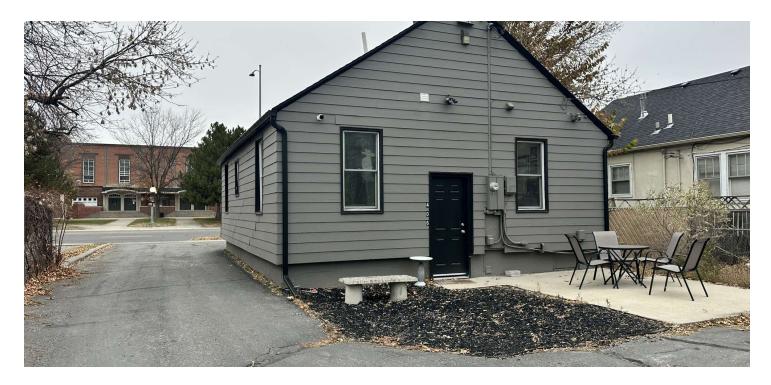

#### PROPERTY OVERVIEW

- \*Barber Shop + Studio Apartment Rental
- \*Ideal Owner/User or Investment Property
- \*Barber Shop & Apartment Have Been Recently Remodeled
- \*Barber Shop Leased for \$1,200/mo (Month to Month)
- \*Apartment Leased for \$1,200/mo
- \*1,280 SF Building

#### LOCATION OVERVIEW

Located at 406 Grand Ave in Billings, MT, this newly remodeled 1,280 SF building offers a unique investment opportunity with dual income potential. The fully leased barber shop generates \$1,200/month and the studio apartment above is also bringing in \$1,200/month, making it an ideal property for an owner/user or savvy investor. Perfectly zoned for Neighborhood Mixed-Use, this property is a great fit for a barber shop, salon, esthetician, tattoo shop, or other entrepreneurial ventures, all while providing a steady rental income stream.