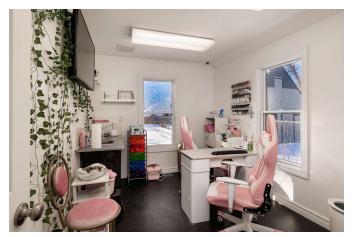

#### PROPERTY OVERVIEW

- \*Barber Shop + Studio Apartment Rental
- \*Ideal Owner/User or Investment Property
- \*Barber Shop & Apartment Have Been Recently Remodeled
- \*Barber Shop Leased for \$1,200/mo (Month to Month)
- \*Apartment Leased for \$1,200/mo
- \*1,280 SF Building

#### LOCATION OVERVIEW

Located at 406 Grand Ave in Billings, MT, this newly remodeled 1,280 SF building offers a unique investment opportunity with dual income potential. The fully leased barber shop generates \$1,200/month and the studio apartment above is also bringing in \$1,200/month, making it an ideal property for an owner/user or savvy investor. Perfectly zoned for Neighborhood Mixed-Use, this property is a great fit for a barber shop, salon, esthetician, tattoo shop, or other entrepreneurial ventures, all while providing a steady rental income stream.