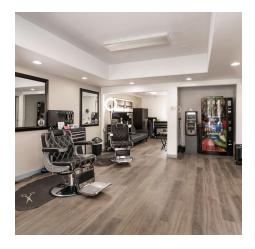

#### PROPERTY OVERVIEW

- \*Barber Shop + Studio Apartment Rental
- \*Ideal Owner/User or Investment Property
- \*Barber Shop & Apartment Have Been Recently Remodeled
- \*Barber Shop Leased for \$1,200/mo (Month to Month)
- \*Apartment Leased for \$1,200/mo
- \*1,280 SF Building

#### LOCATION OVERVIEW

Located at 406 Grand Ave in Billings, MT, this newly remodeled 1,280 SF building offers a unique investment opportunity with dual income potential. The fully leased barber shop generates \$1,200/month and the studio apartment above is also bringing in \$1,200/month, making it an ideal property for an owner/user or savvy investor. Perfectly zoned for Neighborhood Mixed-Use, this property is a great fit for a barber shop, salon, esthetician, tattoo shop, or other entrepreneurial ventures, all while providing a steady rental income stream.