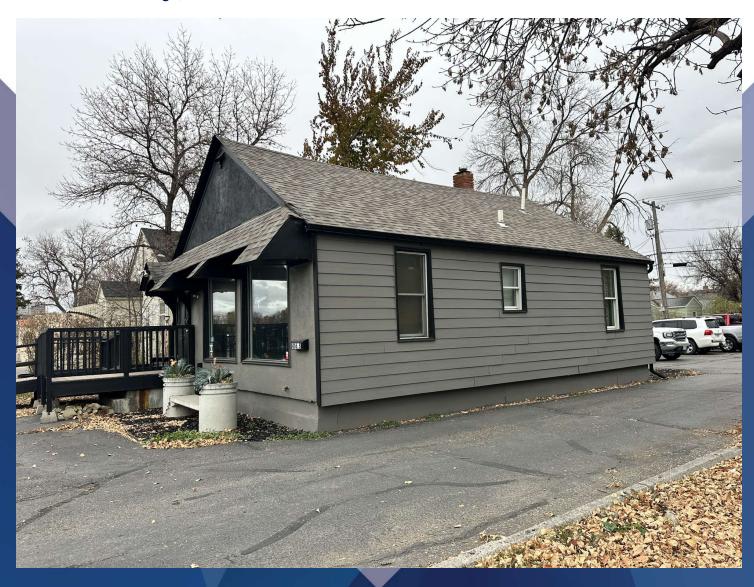

### **406 GRAND AVE**

406 Grand Ave Billings, MT 59101

 SALE PRICE
 \$310,000

 SIZE
 1,280 sf

| Sale Price | \$310,000 |
|------------|-----------|
|------------|-----------|

#### PROPERTY OVERVIEW

- \*Barber Shop + Studio Apartment Rental
- \*Ideal Owner/User or Investment Property
- \*Barber Shop & Apartment Have Been Recently Remodeled
- \*Barber Shop Leased for \$1,200/mo (Month to Month)
- \*Apartment Leased for \$1,200/mo
- \*1,280 SF Building

#### LOCATION OVERVIEW

Located at 406 Grand Ave in Billings, MT, this newly remodeled 1,280 SF building offers a unique investment opportunity with dual income potential. The fully leased barber shop generates \$1,200/month and the studio apartment above is also bringing in \$1,200/month, making it an ideal property for an owner/user or savvy investor. Perfectly zoned for Neighborhood Mixed-Use, this property is a great fit for a barber shop, salon, esthetician, tattoo shop, or other entrepreneurial ventures, all while providing a steady rental income stream.