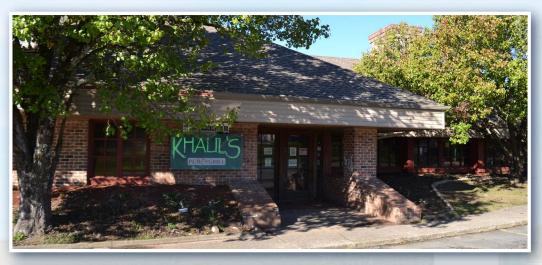

# 2nd Generation Restaurant Building For Sale

110 S Shackleford Rd, Little Rock, AR 72211

## Property Highlights

- Sale Price: \$780,000
- ±7,300 SF Freestanding Building on 0.9789 AC Lot
- 2nd Generation Restaurant Building
- · Great visibility with frontage on S Shackleford Road
- Located just south of W Markham Street and one block west of I-430
- Easy access to I-430 & I-630