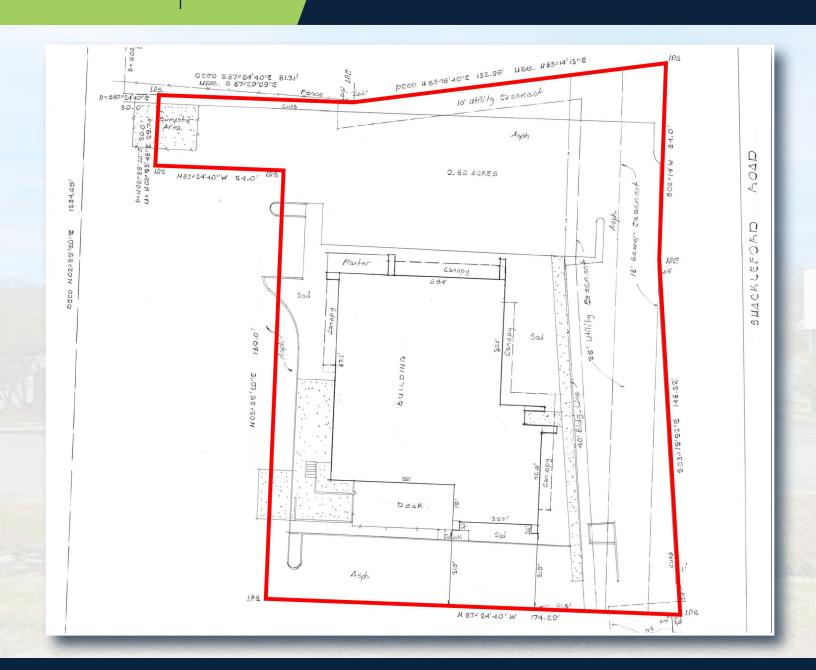

## Property Highlights

- Sale Price: \$780,000
- ±7,300 SF Freestanding Building on 0.9789 AC Lot
- 2nd Generation Restaurant Building
- · Great visibility with frontage on S Shackleford Road
- Located just south of W Markham Street and one block west of I-430
- Easy access to I-430 & I-630