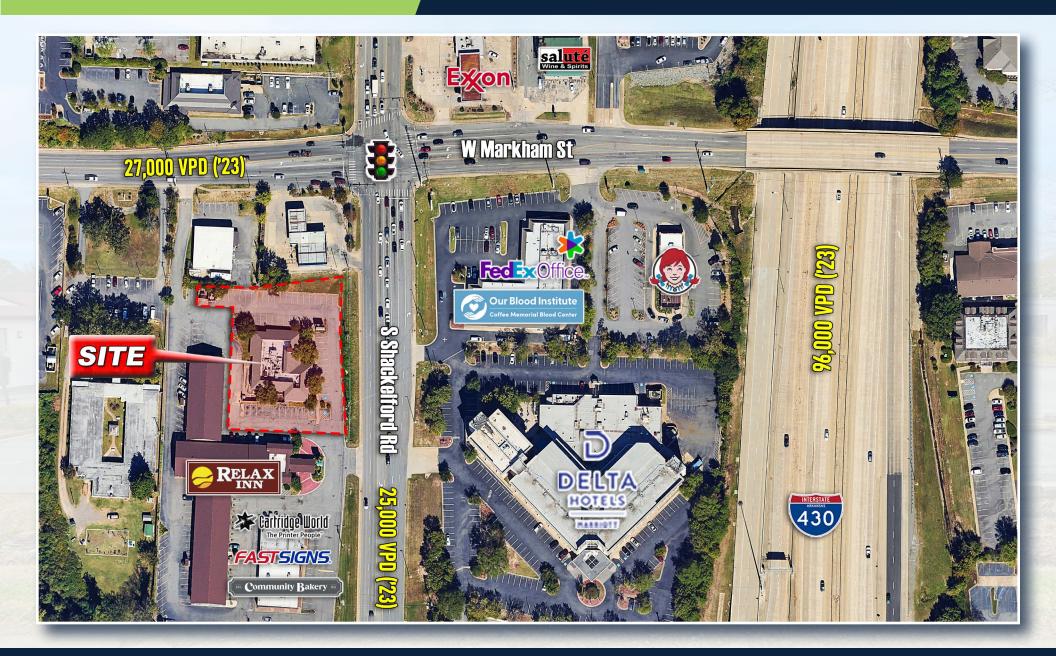

#### **Traffic Counts**

W Markham St 27,000 VPD (ARDOT '23) S Shackelford St 25,000 VPD (ARDOT '23) Interstate 430 96,000 VPD (ARDOT '23)