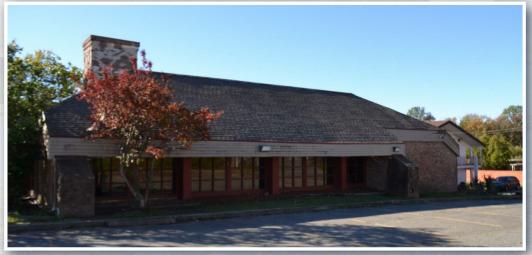

# 2nd Generation Restaurant Building For Sale

110 S Shackleford Rd, Little Rock, AR 72211

## Property Highlights

- Sale Price: \$780,000
- ±7,300 SF Freestanding Building on 0.9789 AC Lot
- 2nd Generation Restaurant Building
- · Great visibility with frontage on S Shackleford Road
- Located just south of W Markham Street and one block west of I-430
- Easy access to I-430 & I-630