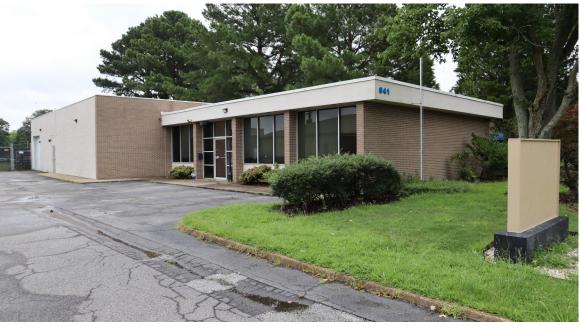

# Office Warehouse For Sale

941 Norfolk Square, Norfolk, VA 23502

## Centralized Location With Easy Access To Interstate

- 4,704 SF building on .44 acres
- 1,800 SF of office with kitchenette
- 2,904 SF of shop space
- Fenced lot
- 10' x 10' grade-level loading door
- Minutes away from I-264 and I-64
- Zoned BC-I Business & Commerce Park-Industrial
- Zoning allows for business, research, light industrial, and manufacturing

Purchase Price: \$825,000

The information contained herein has been obtained from sources that are deemed to be reliable. However, Mid-Atlantic Commercial and its Agent(s) make no representation and assumes no liability as to the accuracy and validity of the information herein. Purchasers are advised to perform their own research and verification in order to determine the suitability of the Property for their purchase. **Jonathan Guion is**Managing Broker for Mid-Atlantic Commercial and can be reached at 757-867-8777 or at jguion@midatlanticcommercial.com.