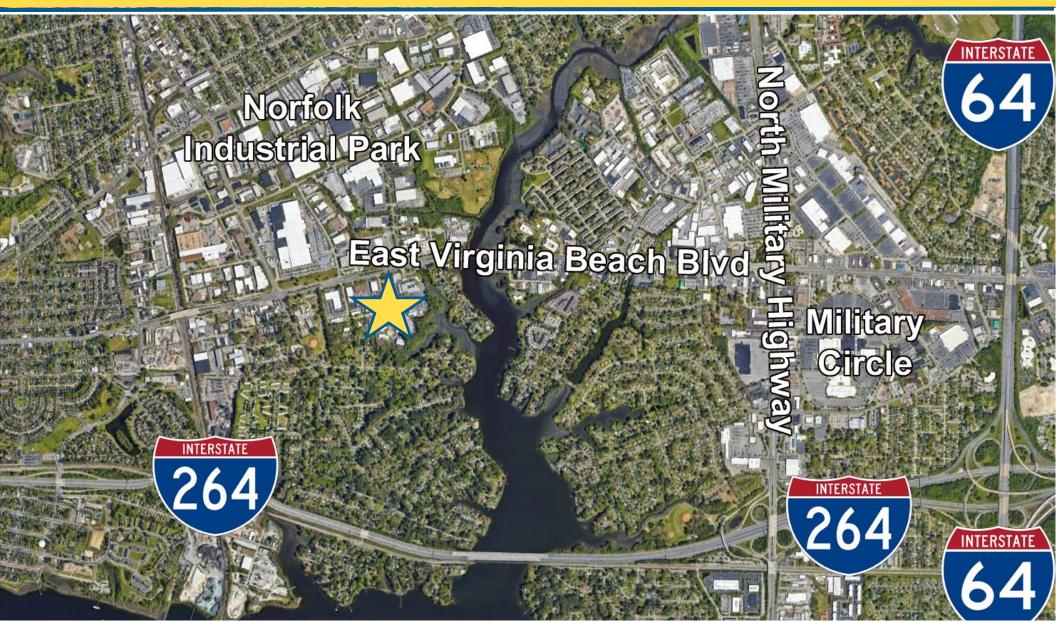

### **Norfolk Industrial Park**

## Centralized Location With Easy Access To Interstate

- 4,704 SF building on .44 acres
- 1,800 SF of office with kitchenette
- 2,904 SF of shop space
- Fenced lot
- 10' x 10' grade-level loading door
- Minutes away from I-264 and I-64
- Zoned BC-I Business & Commerce Park-Industrial
- Zoning allows for business, research, light industrial, and manufacturing