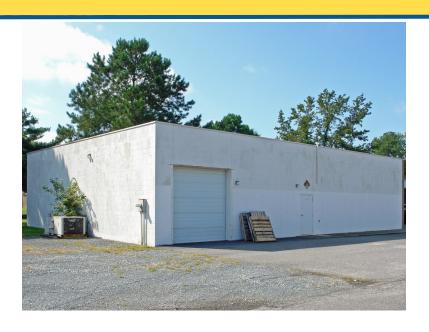

## Centralized Location With Easy Access To Interstate

- 4,704 SF building on .44 acres
- 1,800 SF of office with kitchenette
- 2,904 SF of shop space
- Fenced lot
- 10' x 10' grade-level loading door
- Minutes away from I-264 and I-64
- Zoned BC-I Business & Commerce Park-Industrial
- Zoning allows for business, research, light industrial, and manufacturing