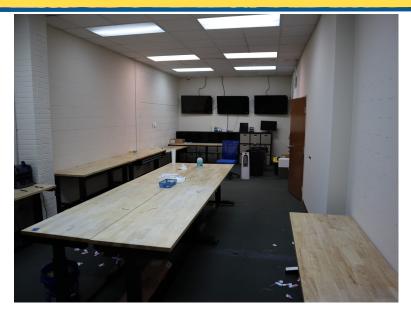

## Centralized Location With Easy Access To Interstate

- 4,704 SF building on .44 acres
- 1,800 SF of office with kitchenette
- 2,904 SF of shop space
- Fenced lot
- 10' x 10' grade-level loading door
- Minutes away from I-264 and I-64
- Zoned BC-I Business & Commerce Park-Industrial
- Zoning allows for business, research, light industrial, and manufacturing