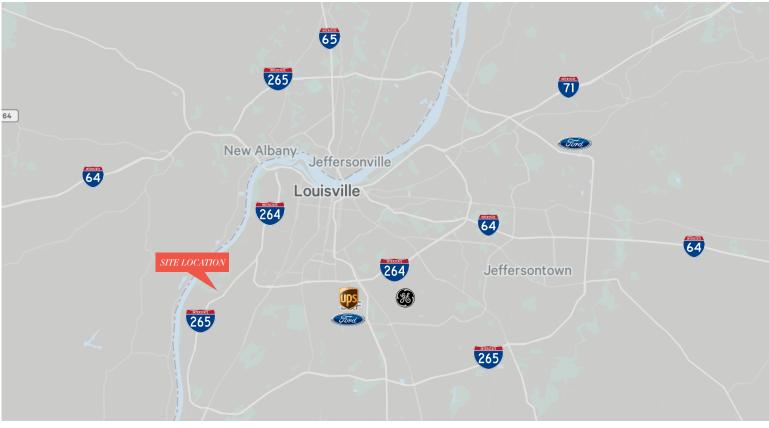

# **Location Highlights**

HH1 OHIO RIVER CORRIDOR METRO AREA Site Selection Magazine, 2023

US METRO AREA FOR ECONOMIC DEVELOPMENT Site Selection Magazine, 2023

BUSIEST CARGO AIRPORT IN THE WORLD (3.1M TONNES) Airports Council International, 2022

US POPULATION WITHIN A 12-HOUR DRIVE OF LOUISVILLE American Community Survey, 2023

US POPULATION WITHIN A 24-HOUR DRIVE OF LOUISVILLE American Community Survey, 2023 6441 LADD AVENUE LOUISVILLE, KY