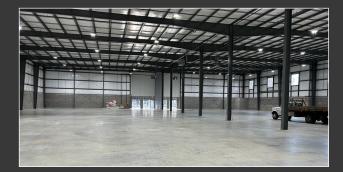

## PROPERTY FEATURES:

- + 16,150 32,300+/- SF
- + BTS office space
- + 6 dock doors
- + 2 drive-in doors
- + 24' clear height
- + Up to 31 parking spaces
- + 800 amps of power
- + 3.8 miles I-264
- + 9.3 miles to I-64
- + 10.4 miles to I-65
- + Zoned EZ-1
- + For Lease: \$10/SF/YR, NNN
- + For Sale: \$5,200,000.00

# **Property Specifications**

| Building Size         | 32,300+/- square feet        | Dock Doors     | 6 (9' X 10')                 |
|-----------------------|------------------------------|----------------|------------------------------|
| Available Square Feet | 16,150-32,300+/- square feet | Drive-In Doors | 2 (12' X 14')                |
| Site Size             | 5.03+/- acres                | Slab           | 6" unreinforced              |
| Building Dimensions   | 204' X 164'                  | Auto Parking   | Up to 31                     |
| Fire Suppression      | ESFR                         | Power          | 800 amps                     |
| Clear Height          | 24'                          | Office         | BTS                          |
| Column Spacing        | 82' X 25'                    | Zoning         | EZ-1                         |
| Lighting              | LED                          | Location       | Near the Riverport Submarket |