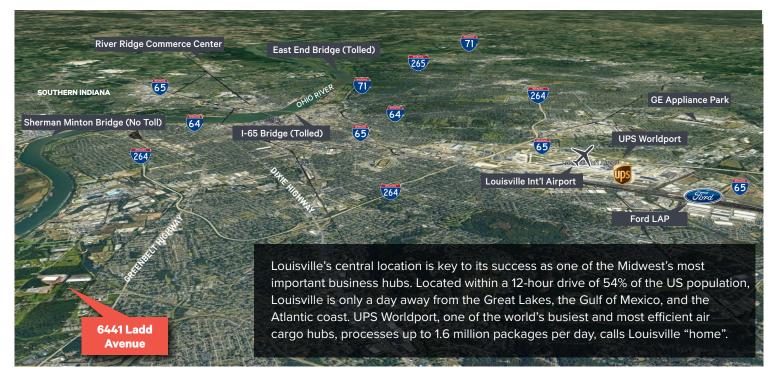

# **Location Highlights**

HH1 OHIO RIVER CORRIDOR METRO AREA Site Selection Magazine, 2023

US METRO AREA FOR ECONOMIC DEVELOPMENT Site Selection Magazine, 2023

BUSIEST CARGO AIRPORT IN THE WORLD (3.1M TONNES) Airports Council International, 2022

US POPULATION WITHIN A 12-HOUR DRIVE OF LOUISVILLE American Community Survey, 2023

US POPULATION WITHIN A 24-HOUR DRIVE OF LOUISVILLE American Community Survey, 2023 6441 LADD AVENUE LOUISVILLE, KY