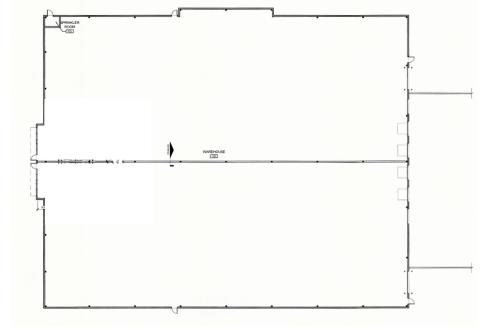

### FLOOR PLAN

# **Property Specifications**

| Building Size         | 32,300+/- square feet        | Dock Doors     | 6 (9' X 10')                 |
|-----------------------|------------------------------|----------------|------------------------------|
| Available Square Feet | 16,150-32,300+/- square feet | Drive-In Doors | 2 (12' X 14')                |
| Site Size             | 5.03+/- acres                | Slab           | 6" unreinforced              |
| Building Dimensions   | 204' X 164'                  | Auto Parking   | Up to 31                     |
| Fire Suppression      | ESFR                         | Power          | 800 amps                     |
| Clear Height          | 24'                          | Office         | BTS                          |
| Column Spacing        | 82' X 25'                    | Zoning         | EZ-1                         |
| Lighting              | LED                          | Location       | Near the Riverport Submarket |