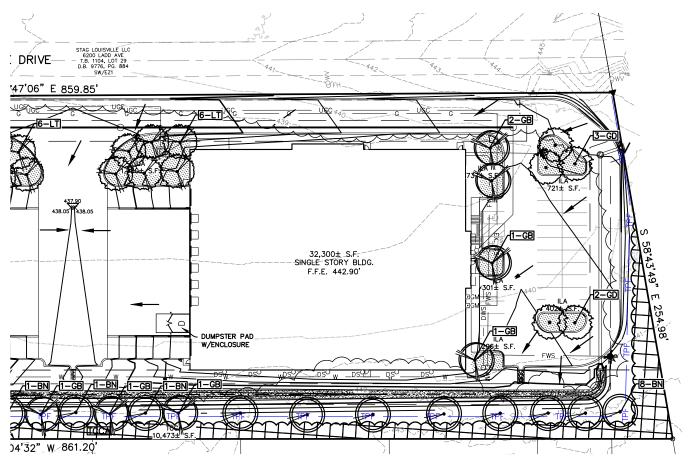

|
| Clear Height          | 24'                          | Office         | BTS                          |
| Column Spacing        | 82' X 25'                    | Zoning         | EZ-1                         |
| Lighting              | LED                          | Location       | Near the Riverport Submarket |

# **Location Highlights**



HH1 OHIO RIVER CORRIDOR METRO AREA Site Selection Magazine, 2023



US METRO AREA FOR ECONOMIC DEVELOPMENT Site Selection Magazine, 2023



BUSIEST CARGO AIRPORT IN THE WORLD (3.1M TONNES) Airports Council International, 2022



US POPULATION WITHIN A 12-HOUR DRIVE OF LOUISVILLE American Community Survey, 2023



US POPULATION WITHIN A 24-HOUR DRIVE OF LOUISVILLE American Community Survey, 2023 6441 LADD AVENUE LOUISVILLE, KY



# SITE PLAN



### FLOOR PLAN



#### 6441 Ladd Avenue Louisville, Kentucky 40216









View this property on our website

#### PLEASE CONTACT:



#### Doug Butcher, SIOR

Executive Vice President +1 502 412 7641 doug.butcher@cbre.com

#### Alex Grove

Senior Associate +1 502 412 7655 alex.grove@cbre.com



© 2024 CBRE, Inc. All rights reserved. This information has been obtained from sources believed reliable, but has not been verified for accuracy or completeness. You should conduct a careful, independent investigation of the property and verify all information. Any reliance on this information is solely at your own risk. CBRE and the CBRE logo are service marks of CBRE, Inc. All other marks displayed on this document are the property of their respective owners, and the use of such logos does not