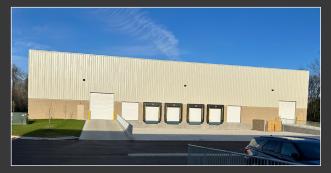

## PROPERTY FEATURES:

- + 16,150 32,300+/- SF
- + BTS office space
- + 6 dock doors
- + 2 drive-in doors
- + 24' clear height
- + Up to 31 parking spaces
- + 800 amps of power
- + 3.8 miles I-264
- + 9.3 miles to I-64
- + 10.4 miles to I-65
- + Zoned EZ-1
- + For Lease: \$10/SF/YR, NNN
- + For Sale: \$5,200,000.00

# **Property Specifications**

| Building Size         | 32,300+/- square feet        | Dock Doors     | 6 (9' X 10')                 |
|-----------------------|------------------------------|----------------|------------------------------|
| Available Square Feet | 16,150-32,300+/- square feet | Drive-In Doors | 2 (12' X 14')                |
| Site Size             | 5.03+/- acres                | Slab           | 6" unreinforced              |
| Building Dimensions   | 204' X 164'                  | Auto Parking   | Up to 31                     |
| Fire Suppression      | ESFR                         | Power          | 800 amps                     |
| Clear Height          | 24'                          | Office         | BTS                          |
| Column Spacing        | 82' X 25'                    | Zoning         | EZ-1                         |
| Lighting              | LED                          | Location       | Near the Riverport Submarket |