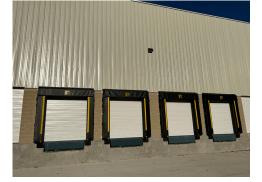

## PROPERTY FEATURES:

- + 16,150 32,300+/- SF
- + BTS office space
- + 6 dock doors
- + 2 drive-in doors
- + 24' clear height
- + Up to 31 parking spaces
- + 800 amps of power
- + 3.8 miles I-264
- + 9.3 miles to I-64
- + 10.4 miles to I-65
- + Zoned EZ-1
- + For Lease: \$10/SF/YR, NNN
- + For Sale: \$5,200,000.00

# **Property Specifications**

| Building Size         | 32,300+/- square feet        | Dock Doors     | 6 (9' X 10')                 |
|-----------------------|------------------------------|----------------|------------------------------|
| Available Square Feet | 16,150-32,300+/- square feet | Drive-In Doors | 2 (12' X 14')                |
| Site Size             | 5.03+/- acres                | Slab           | 6" unreinforced              |
| Building Dimensions   | 204' X 164'                  | Auto Parking   | Up to 31                     |
| Fire Suppression      | ESFR                         | Power          | 800 amps                     |
| Clear Height          | 24'                          | Office         | BTS                          |
| Column Spacing        | 82' X 25'                    | Zoning         | EZ-1                         |
| Lighting              | LED                          | Location       | Near the Riverport Submarket |