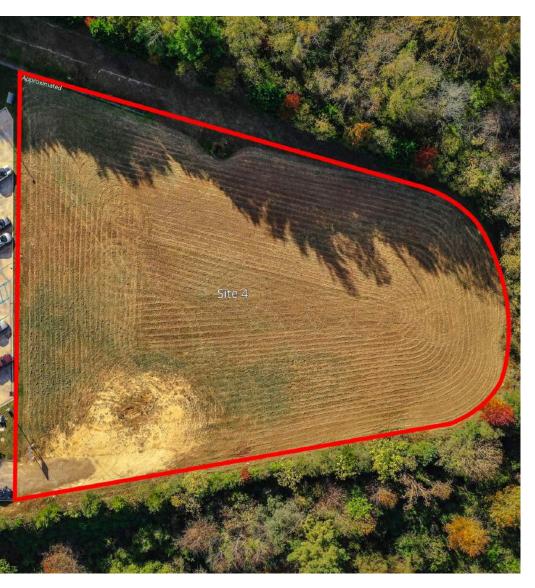

ified its accuracy and make no guarantee, warranty or reprete the possibility of errors, omissions, change of price, rental or other conditions, prior sale, lease or financing, or withdrawal without notice. We include projectic example only, and they may not represent current or future performance of the property. You and your tax and legal advisors should conduct your own investigations are not provided in the property.



#### Site #1

4.53 Acres | \$1,500,000 Ideal Hotel Site







### Site #1

4.53 Acres | \$1,500,000 Site Plan





Sites #2 & #3

1.27 and 1.9 Acres
Ideal for QSR or Retail





### Site #2

1.9 Acres | \$1,250,000 Ideal for QSR or Retail







# Site #3 1.27 Acres | \$850,000 Ideal for QSR or Retail







### For Sale 2.19 Acres | \$500,000 Ideal for QSR or Retail







# For Sale Northridge Commons

| Population           | 1 Mile    | 5 Miles   | 10 Miles  |
|----------------------|-----------|-----------|-----------|
| Total Population     | 2,002     | 29,983    | 137,083   |
| Average age          | 45.2      | 43.5      | 39.9      |
| Average age (Male)   | 43.0      | 41.6      | 38.2      |
| Average age (Female) | 46.9      | 45.6      | 41.4      |
| Households & Income  | 1 Mile    | 5 Miles   | 10 Miles  |
| Total households     | 791       | 12,243    | 58,435    |
| # of persons per HH  | 2.5       | 2.4       | 2.3       |
| Average HH income    | \$60,868  | \$64,181  | \$55,571  |
| Average house value  | \$281,570 | \$306,873 | \$277,887 |

<sup>\*</sup> Demographic data derived from 2010 US Census





Northridge Commons Outparce