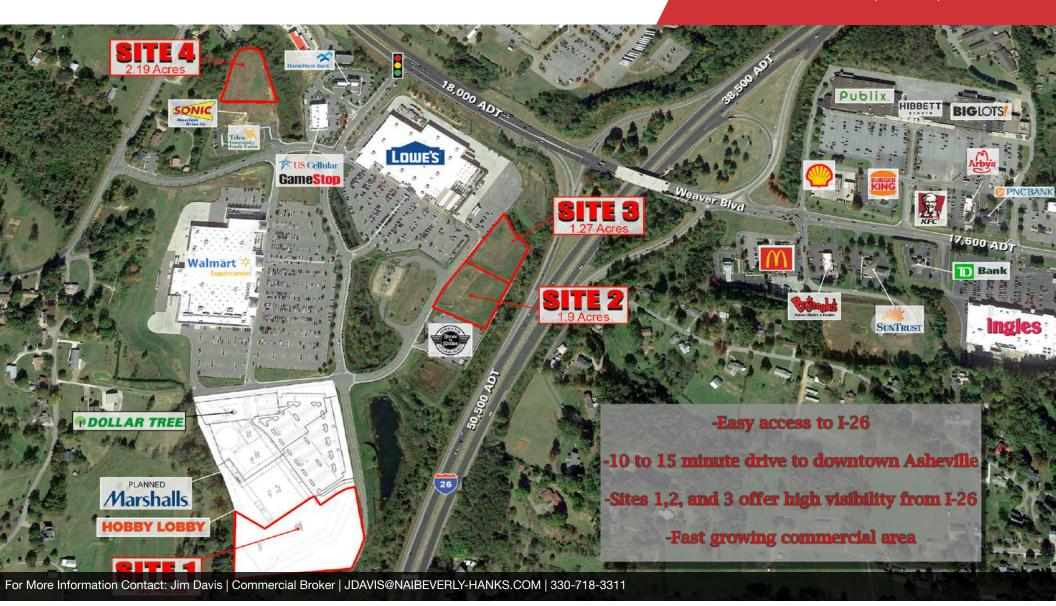

#### **Property Highlights**

- · Shovel ready outparcels ideal for Retail, Hospitality, or QSR's
- Supported by numerous nationally branded anchor tenants including Lowes, Walmart Supercenter, Hobby Lobby, Marshalls (Planned), Dollar General, Sonic, and Gamestop.
- High visibility and easy access from I-26 (50,000+ Traffic Count)
- 10 miles to Downtown Asheville
- · Area of notable commercial and residential growth
- Median income of over \$61k within 5 miles

#### Site #1

4.53 Acres | \$1,500,000 Ideal Hotel Site

### Site #1

4.53 Acres | \$1,500,000 Site Plan

Sites #2 & #3

1.27 and 1.9 Acres
Ideal for QSR or Retail

### Site #2

1.9 Acres | \$1,250,000 Ideal for QSR or Retail

# Site #3 1.27 Acres | \$850,000 Ideal for QSR or Retail

### For Sale 2.19 Acres | \$500,000 Ideal for QSR or Retail