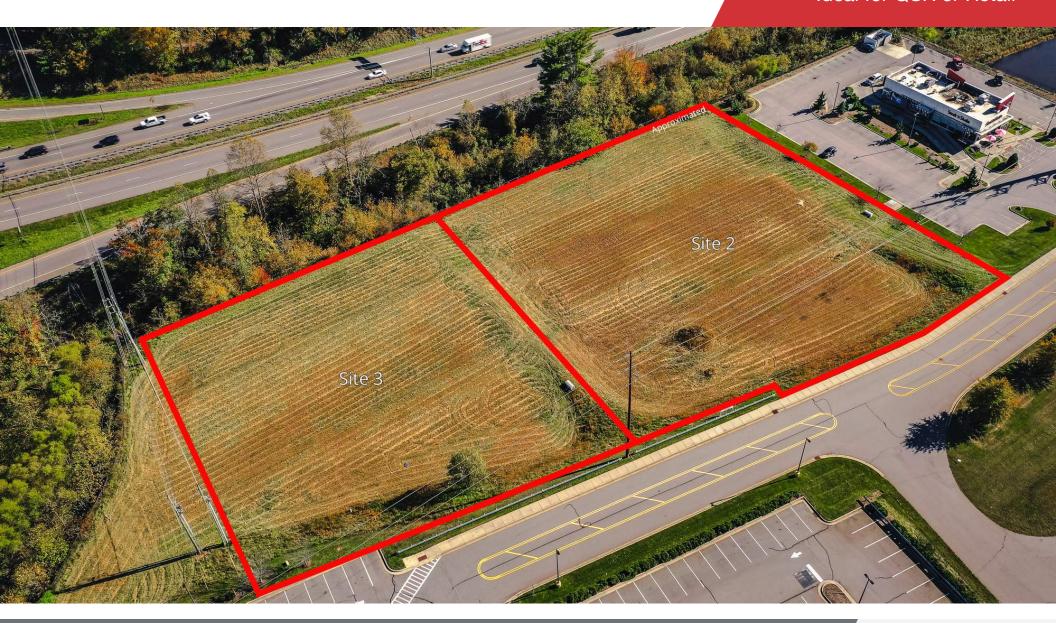

### Site #2

1.9 Acres | \$1,250,000 Ideal for QSR or Retail

# Site #3 1.27 Acres | \$850,000 Ideal for QSR or Retail