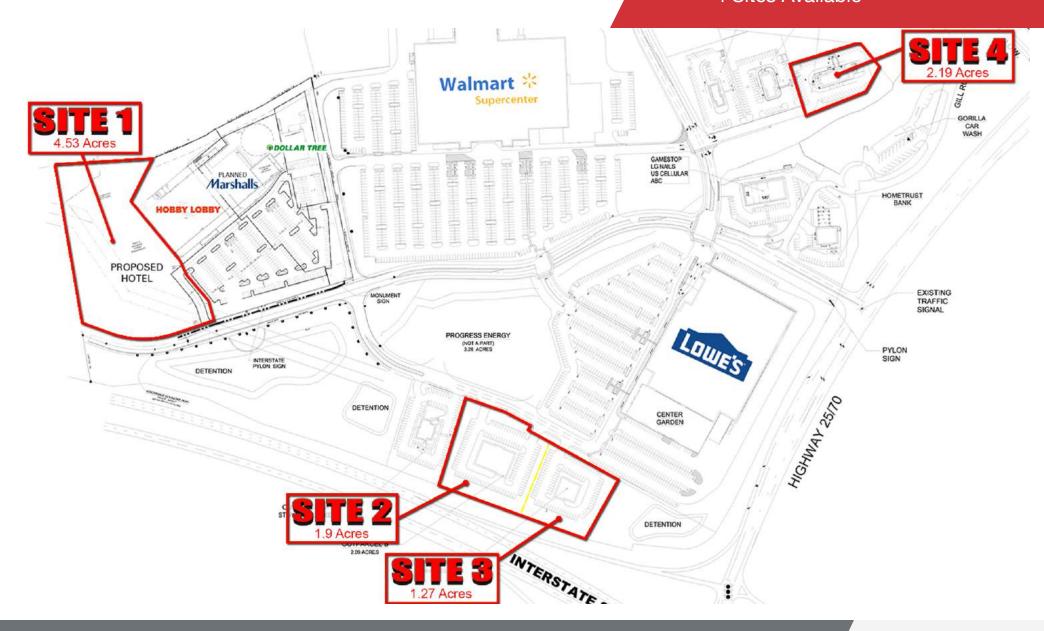

#### Site #1

4.53 Acres | \$1,500,000 Ideal Hotel Site

### Site #1

4.53 Acres | \$1,500,000 Site Plan

Sites #2 & #3

1.27 and 1.9 Acres
Ideal for QSR or Retail

### Site #2

1.9 Acres | \$1,250,000 Ideal for QSR or Retail

# Site #3 1.27 Acres | \$850,000 Ideal for QSR or Retail

### For Sale 2.19 Acres | \$500,000 Ideal for QSR or Retail