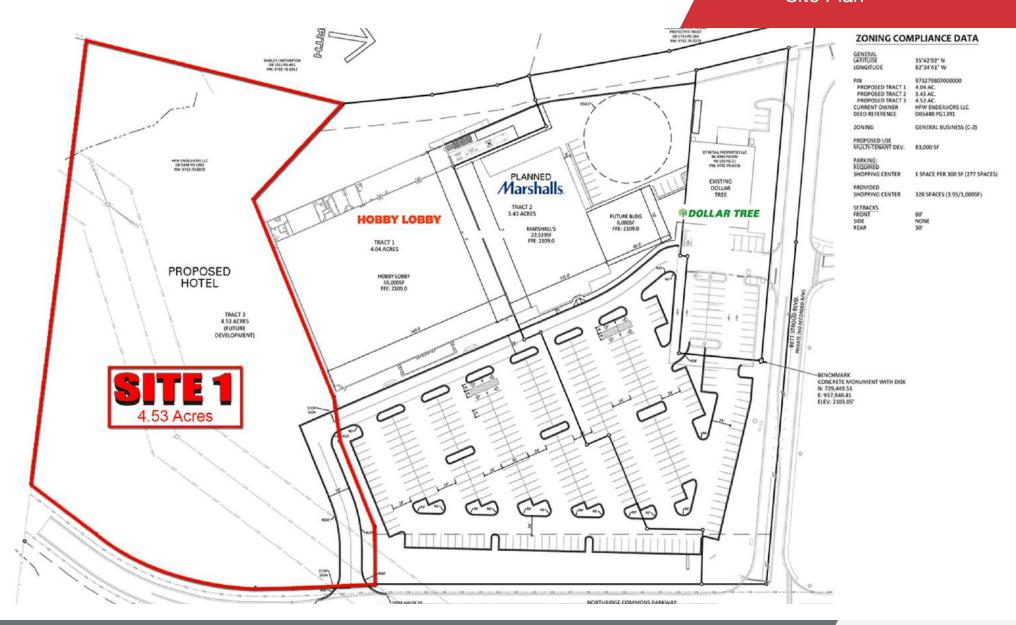

### Site #1

4.53 Acres | \$1,500,000 Site Plan

Sites #2 & #3

1.27 and 1.9 Acres
Ideal for QSR or Retail