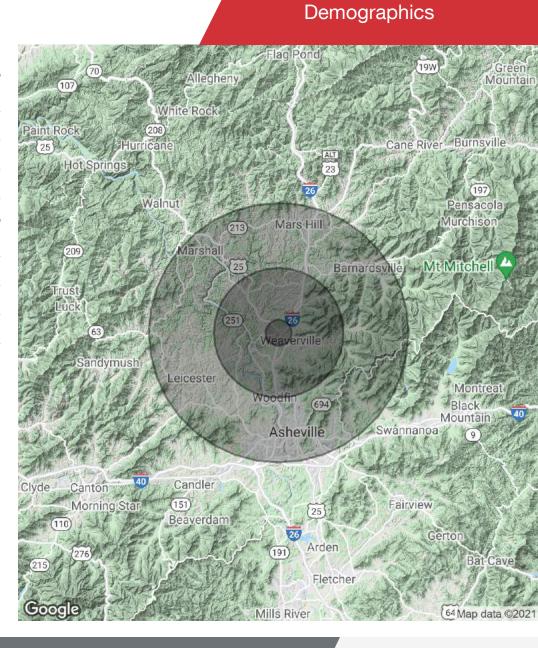

| Demographics     | 1 Mile | 5 Miles | 10 Miles |
|------------------|--------|---------|----------|
| Total Households | 791    | 12,243  | 58,435   |
| Total Population | 2,002  | 29,983  | 137,083  |

# For Sale Northridge Commons

| Population           | 1 Mile    | 5 Miles   | 10 Miles  |
|----------------------|-----------|-----------|-----------|
| Total Population     | 2,002     | 29,983    | 137,083   |
| Average age          | 45.2      | 43.5      | 39.9      |
| Average age (Male)   | 43.0      | 41.6      | 38.2      |
| Average age (Female) | 46.9      | 45.6      | 41.4      |
| Households & Income  | 1 Mile    | 5 Miles   | 10 Miles  |
| Total households     | 791       | 12,243    | 58,435    |
| # of persons per HH  | 2.5       | 2.4       | 2.3       |
| Average HH income    | \$60,868  | \$64,181  | \$55,571  |
| Average house value  | \$281,570 | \$306,873 | \$277,887 |

<sup>\*</sup> Demographic data derived from 2010 US Census

Northridge Commons Outparcels Regional Map

Contact Details

JDavis@NAIBeverly-Hanks.com | 330-718-3311