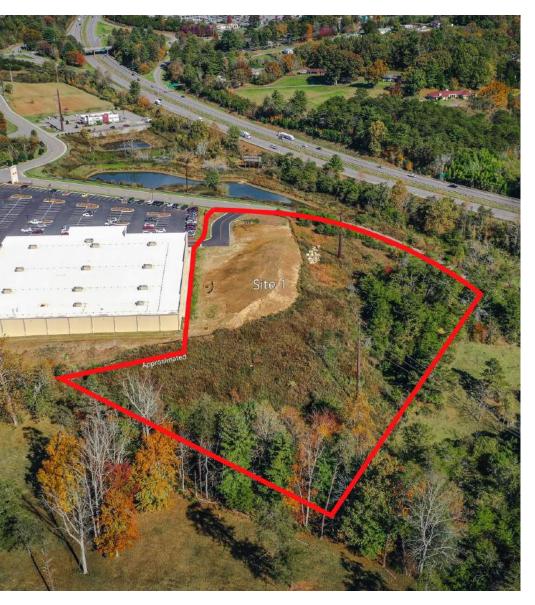

#### Site #1

4.53 Acres | \$1,500,000 Ideal Hotel Site

### Site #1

4.53 Acres | \$1,500,000 Site Plan

Sites #2 & #3

1.27 and 1.9 Acres
Ideal for QSR or Retail