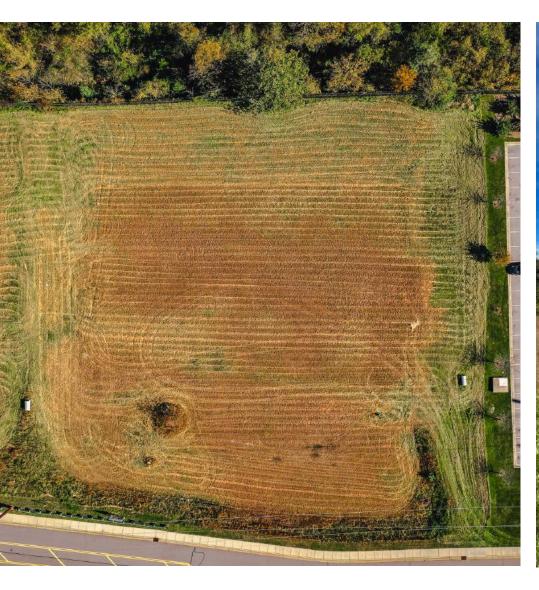

#### Outparcels For Sale

1.27 to 4.53 Acre Sites
Priced from \$500k-\$1.5mm

# For Sale 1.27 to 4.53 Acre Sites Priced from \$500k-\$1.5mm

Weaverville, North Carolina 28787

#### **Property Highlights**

- · Shovel ready outparcels ideal for Retail, Hospitality, or QSR's
- Supported by numerous nationally branded anchor tenants including Lowes, Walmart Supercenter, Hobby Lobby, Marshalls (Planned), Dollar General, Sonic, and Gamestop.
- High visibility and easy access from I-26 (50,000+ Traffic Count)
- 10 miles to Downtown Asheville
- · Area of notable commercial and residential growth
- Median income of over \$61k within 5 miles

| ale Price: | \$500,000-\$1,500,000 |
|------------|-----------------------|

| Available Outparcels: | 4                              |
|-----------------------|--------------------------------|
| Lot Sizes:            | 1.27   1.9   2.19   4.53 Acres |