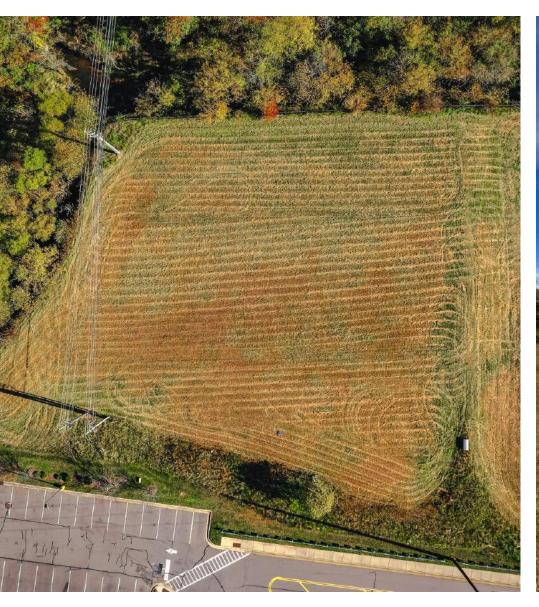

### Site #2

1.9 Acres | \$1,250,000 Ideal for QSR or Retail

# Site #3 1.27 Acres | \$850,000 Ideal for QSR or Retail

### For Sale 2.19 Acres | \$500,000 Ideal for QSR or Retail