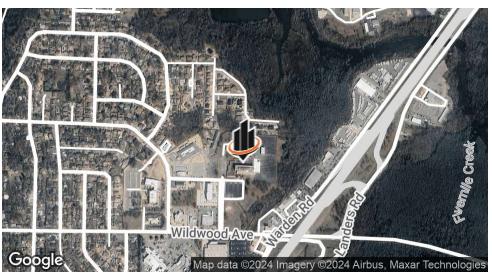

11.

# Wildwood Centre & Medical Tower LEASE

**Medical Tower** 

Wildwood Centre and

2402 WILDWOOD AVENUE

Sherwood, AR 72120

### PRESENTED BY:

### **TIFFANI SILVEY**

O: 501.499.4739 tiffani.silvey@svn.com AR #SA00097857

### **NATHAN HUTCHINS**

### PROPERTY SUMMARY



# OFFERING SUMMARY

| LEASE RATE:    | \$6.00 - 19.00 SF/yr (Full Service) |
|----------------|-------------------------------------|
| AVAILABLE SF:  | 327 - 12,391 SF                     |
| BUILDING SIZE: | 149.580 SF                          |



### PROPERTY DESCRIPTION

Flexible leasing options are now available at 2402 Wildwood Ave, offering suites ranging from 327 sq ft to 12,391 sq ft. This full-service building provides a variety of space configurations to suit your business needs, from smaller office suites to larger, customizable layouts. Enjoy full-service leasing with utilities and maintenance included, and benefit from negotiable lease terms tailored to your requirements. Take advantage of this prime Sherwood location with excellent visibility, easy access to major highways, and ample on-site parking.

### PROPERTY HIGHLIGHTS

- Full Service Lease
- 24 Hour Security
- Ample Parking
- Onsite Property Management and Maintenance

TIFFANI SILVEY

O: 501.499.4739 tiffani.silvey@svn.com AR #SA00097857

NATHAN HUTCHINS

# LEA