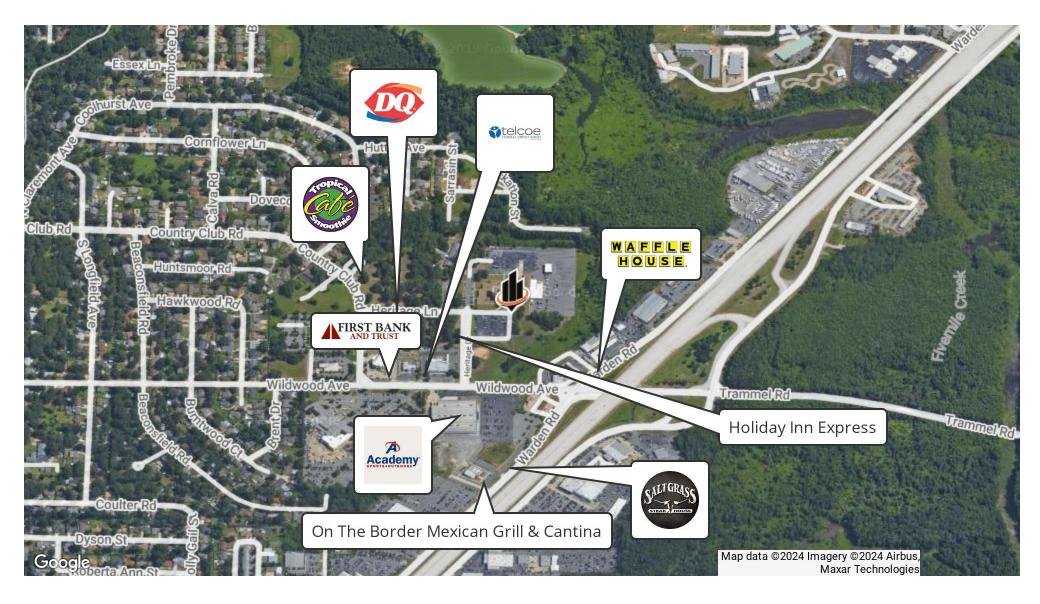

th Cooling Units, 5 Floor Window Views Wrapping Entire Suite,                                              |
| ■ Penthouse       | 3,850 SF  | Full Service | \$19.00 SF/yr | 6 Private Offices, Kitchen / Break Room, Private Restrooms, 6th Floor Views                                                         |
| ■ Warehouse - 196 | 7,218 SF  | Full Service | \$6.00 SF/yr  | Heated / Cooled, 2 Bay Doors, Shelving Included, Connected to Office Space (Suite 186)                                              |

TIFFANI SILVEY

O: 501.499.4739 tiffani.silvey@svn.com AR #SA00097857 NATHAN HUTCHINS

# **ADDITIONAL PHOTOS**



















TIFFANI SILVEY O: 501.499.4739 tiffani.silvey@svn.com AR #SA00097857

NATHAN HUTCHINS O: 501.912.3660 nathan.hutchins@svn.com AR #PB00063530

# **LOCATION MAP**



### TIFFANI SILVEY

O: 501.499.4739 tiffani.silvey@svn.com AR #SA00097857

### NATHAN HUTCHINS