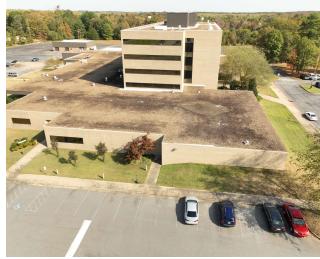

### PROPERTY SUMMARY

# OFFERING SUMMARY

| LEASE RATE:    | \$6.00 - 19.00 SF/yr (Full Service) |
|----------------|-------------------------------------|
| AVAILABLE SF:  | 327 - 12,391 SF                     |
| BUILDING SIZE: | 149.580 SF                          |

### PROPERTY DESCRIPTION

Flexible leasing options are now available at 2402 Wildwood Ave, offering suites ranging from 327 sq ft to 12,391 sq ft. This full-service building provides a variety of space configurations to suit your business needs, from smaller office suites to larger, customizable layouts. Enjoy full-service leasing with utilities and maintenance included, and benefit from negotiable lease terms tailored to your requirements. Take advantage of this prime Sherwood location with excellent visibility, easy access to major highways, and ample on-site parking.