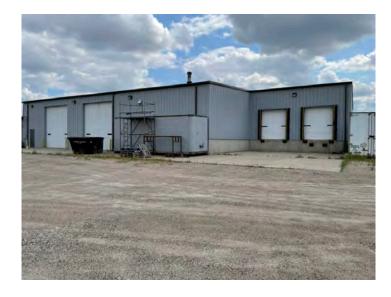

# PROPERTY DETAILS

308 7th Street NW 448 7th Street NW **ADDRESS** 

> West Fargo, ND 58078 West Fargo, ND 58078

ZONING LI - Light Industrial LI - Light Industrial

**TOTAL BUILDING SF** 11,500 SF± 4,410 SF±

# SITE & LOCATION 448 7th St NW 308 7th St NW