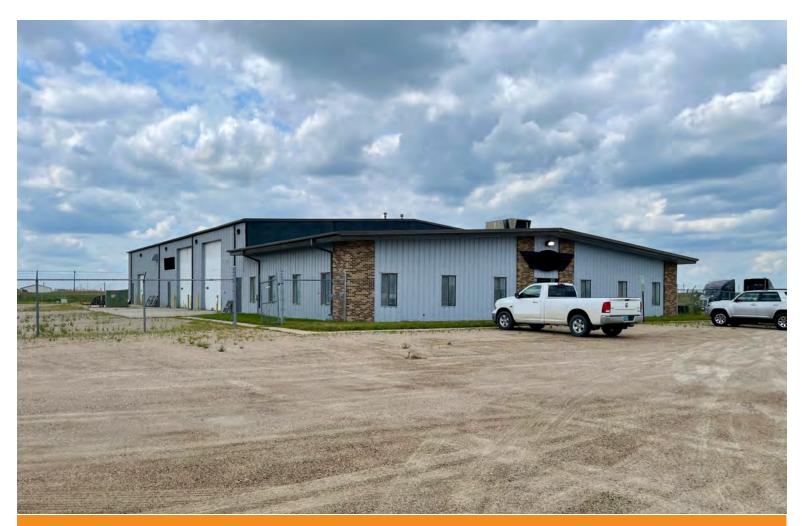

# **AVAILABLE FOR SUBLEASE**

 $448 \& 308 7^{TH}$  STREET NW WEST FARGO, NORTH DAKOTA

LISTING BROKERS

KONRAD OLSON, CCIM SIOR

Designated Broker

701.280.1606

konrad@konradolson.com

MEGAN WALOCK
Associate Broker
701.280.1606
megan@konradolson.com

# PROPERTY DETAILS

308 7th Street NW 448 7th Street NW **ADDRESS** 

> West Fargo, ND 58078 West Fargo, ND 58078

ZONING LI - Light Industrial LI - Light Industrial

**TOTAL BUILDING SF** 11,500 SF± 4,410 SF±

**SPACE AVAILABLE** 11,500 SF± 4,410 SF±

> OFFICE 3,200 SF±

**WAREHOUSE** 8,300 SF±

SITE SIZE 172,284 SF± (3.95 Acres) 73,795 SF± (1.69 Acres)

**DRIVE-IN DOORS** 1 (13'h x 16'w Drive-In Door) 4 (16'h x 14'w Drive-In Doors w/Pull Thru) 1 (12'h x 13'w Drive-In Door) 1 (10'h x 10'w Drive-In Door)