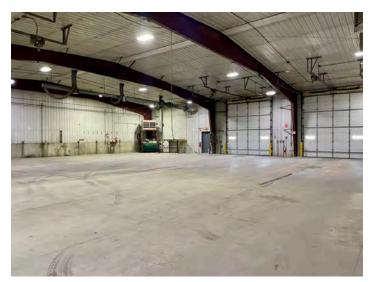

**SPACE AVAILABLE** 11,500 SF± 4,410 SF±

> OFFICE 3,200 SF±

**WAREHOUSE** 8,300 SF±

SITE SIZE 172,284 SF± (3.95 Acres) 73,795 SF± (1.69 Acres)

**DRIVE-IN DOORS** 1 (13'h x 16'w Drive-In Door) 4 (16'h x 14'w Drive-In Doors w/Pull Thru) 1 (12'h x 13'w Drive-In Door) 1 (10'h x 10'w Drive-In Door)

N/A **DOCK DOORS** 2 (10'h x 8'w Dock Doors)

12.96' to Truss **CEILING HEIGHT** 17.25' Sidewall Height

21' to Peak Height of Liner Panel

TRAILER PARKING 41 Stalls (Expandable)