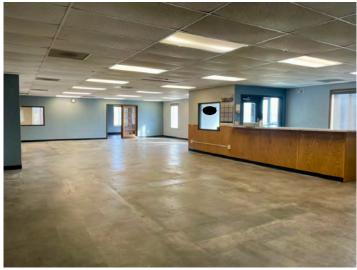

# PROPERTY DETAILS

308 7th Street NW 448 7th Street NW **ADDRESS** 

> West Fargo, ND 58078 West Fargo, ND 58078

ZONING LI - Light Industrial LI - Light Industrial

**TOTAL BUILDING SF** 11,500 SF± 4,410 SF±

**SPACE AVAILABLE** 11,500 SF± 4,410 SF±

> OFFICE 3,200 SF±

**WAREHOUSE** 8,300 SF±

SITE SIZE 172,284 SF± (3.95 Acres) 73,795 SF± (1.69 Acres)

**DRIVE-IN DOORS** 1 (13'h x 16'w Drive-In Door) 4 (16'h x 14'w Drive-In Doors w/Pull Thru) 1 (12'h x 13'w Drive-In Door) 1 (10'h x 10'w Drive-In Door)