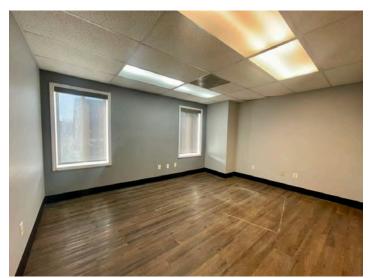

# PROPERTY DETAILS

308 7th Street NW 448 7th Street NW **ADDRESS** 

> West Fargo, ND 58078 West Fargo, ND 58078

ZONING LI - Light Industrial LI - Light Industrial

**TOTAL BUILDING SF** 11,500 SF± 4,410 SF±

**SPACE AVAILABLE** 11,500 SF± 4,410 SF±

> OFFICE 3,200 SF±

**WAREHOUSE** 8,300 SF±

SITE SIZE 172,284 SF± (3.95 Acres) 73,795 SF± (1.69 Acres)

**DRIVE-IN DOORS** 1 (13'h x 16'w Drive-In Door) 4 (16'h x 14'w Drive-In Doors w/Pull Thru) 1 (12'h x 13'w Drive-In Door) 1 (10'h x 10'w Drive-In Door)