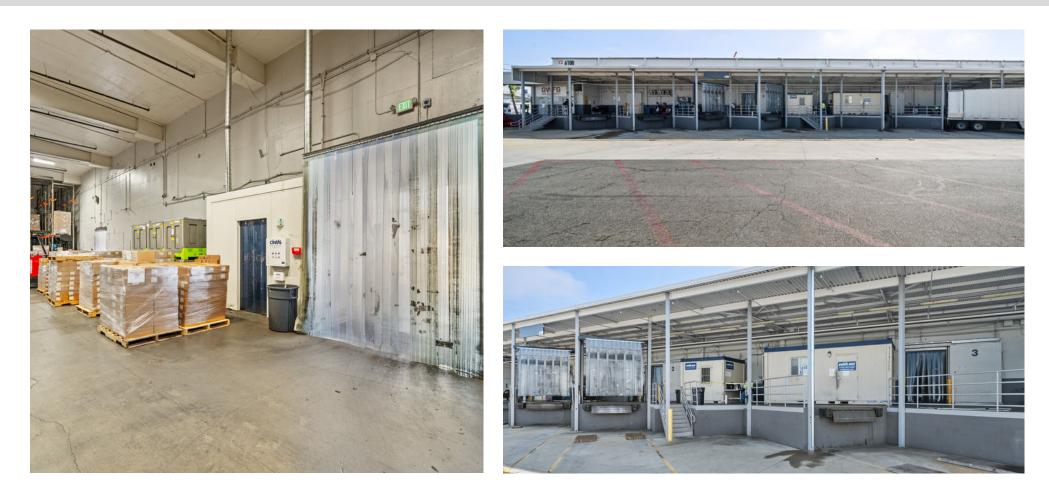

7 Dock High Positions

**18,682 Square Feet** Convertible Freezer/Cooler Available ~ Commerce

**18,682 Square Feet** Convertible Freezer/Cooler Available ~ Commerce

#### OTHER

- Landlord Maintains All Building Systems, Including Refrigeration
- Functional Space; No Rent Paid on the Covered Dock Area
- Immediate 5 Freeway Access via Washington Blvd
- Sublease through April 2025
- Direct Lease Possible