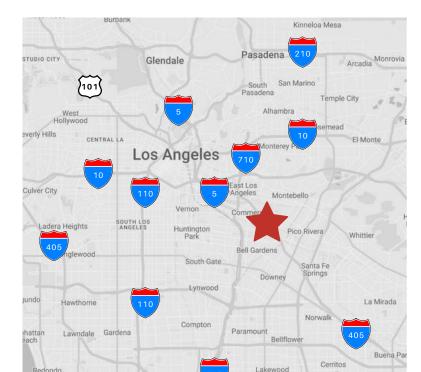

#### **6100 SHEILA STREET, COMMERCE, CALIFORNIA**

- Available Area: 18,682 Square Feet (SF)
- All Convertible Frozen/Refrigerated Storage
- +/- 1,100 Racked Positions

- 22' Ceiling
- 7 Exterior Covered Dock Positions
- Near I-5

#### OTHER

- Landlord Maintains All Building Systems, Including Refrigeration
- Functional Space; No Rent Paid on the Covered Dock Area
- Immediate 5 Freeway Access via Washington Blvd
- Sublease through April 2025
- Direct Lease Possible

**18,682 Square Feet** Convertible Freezer/Cooler Available ~ Commerce

Signal Hill

Cypress

Los Alamito

**FOOD PROPERTIES** 

GROUP

Scott Delphey, Founder Food Properties Group Lic. #01488628 | Corp. #02024720 M: 626.590.0490 E: scott.delphey@foodpropertiesgroup.com DISCLAIMER: © 2024 Food Properties Group Inc. This information has been obtained from sources believed reliable. We have not verified it and make no guarantee, warranty or representation about it. Any projections, opinions, assumptions or estimates used are for example only and do not represent the current or future performance of the property. You and your advisors should conduct a careful, independent investigation of the property to determine to your satisfaction the suitability of the property for your needs.