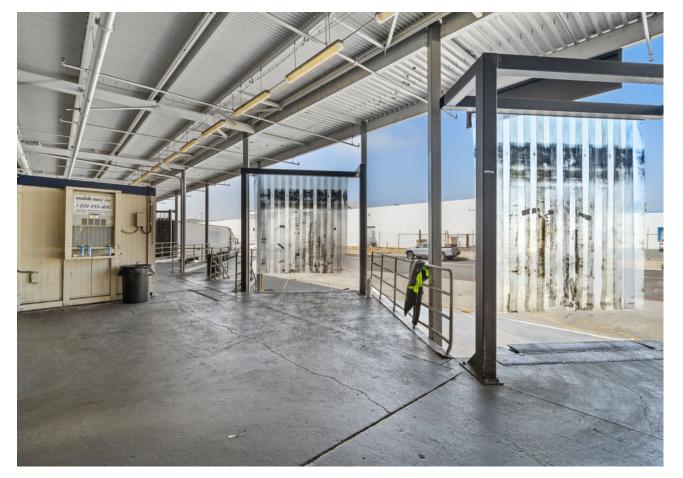

7 Dock High Positions

**18,682 Square Feet** Convertible Freezer/Cooler Available ~ Commerce

**18,682 Square Feet** Convertible Freezer/Cooler Available ~ Commerce