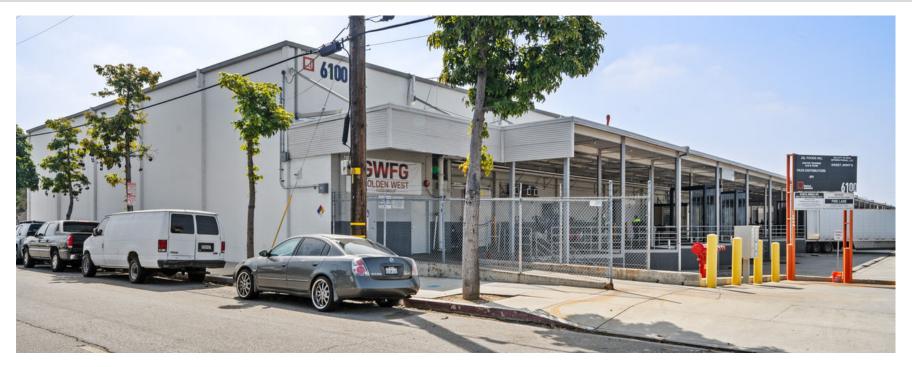

#### **6100 SHEILA STREET, COMMERCE, CALIFORNIA**

- Available Area: 18,682 Square Feet (SF)
- All Convertible Frozen/Refrigerated Storage
- +/- 1,100 Racked Positions

- 22' Ceiling
- 7 Exterior Covered Dock Positions
- Near I-5