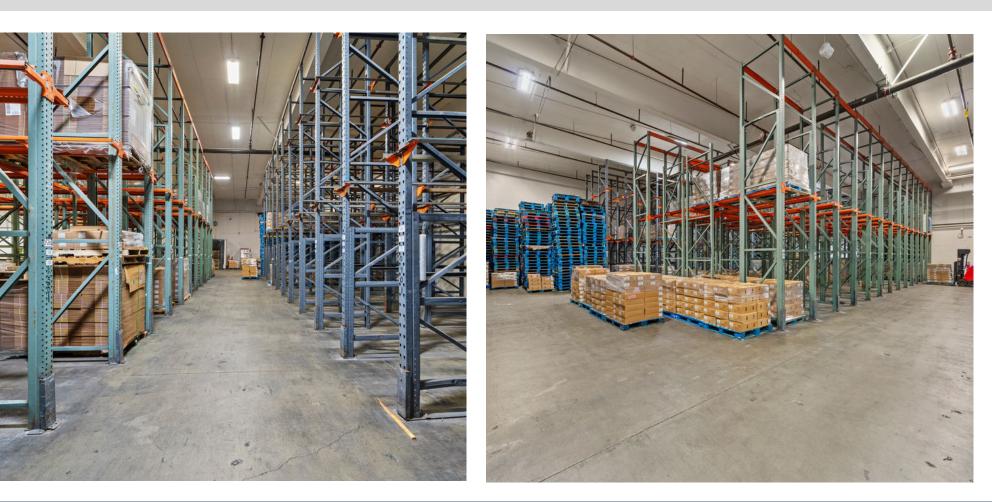

#### **6100 SHEILA STREET, COMMERCE, CALIFORNIA**

- Available Area: 18,682 Square Feet (SF)
- All Convertible Frozen/Refrigerated Storage
- +/- 1,100 Racked Positions

- 22' Ceiling
- 7 Exterior Covered Dock Positions
- Near I-5