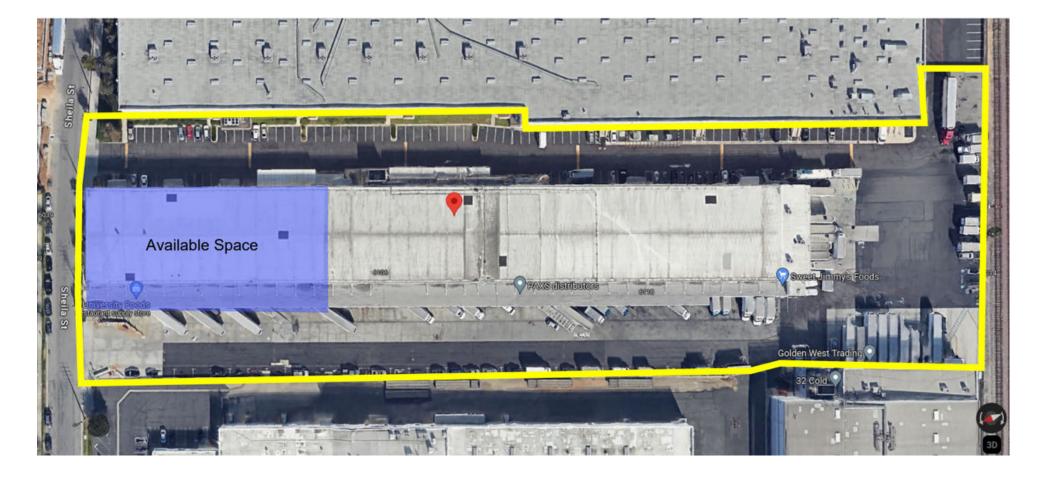

#### **6100 SHEILA STREET, COMMERCE, CALIFORNIA**

- Available Area: 18,682 Square Feet (SF)
- All Convertible Frozen/Refrigerated Storage
- +/- 1,100 Racked Positions

- 22' Ceiling
- 7 Exterior Covered Dock Positions
- Near I-5

#### OTHER

- Landlord Maintains All Building Systems, Including Refrigeration
- Functional Space; No Rent Paid on the Covered Dock Area
- Immediate 5 Freeway Access via Washington Blvd
- Sublease through April 2025
- Direct Lease Possible