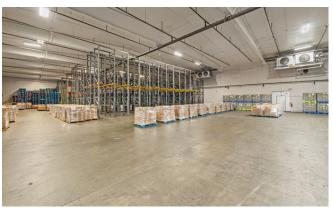

**18,682 Square Feet** Convertible Freezer/Cooler Available ~ Commerce

#### **6100 SHEILA STREET, COMMERCE, CALIFORNIA**

- Available Area: 18,682 Square Feet (SF)
- All Convertible Frozen/Refrigerated Storage
- +/- 1,100 Racked Positions

- 22' Ceiling
- 7 Exterior Covered Dock Positions
- Near I-5