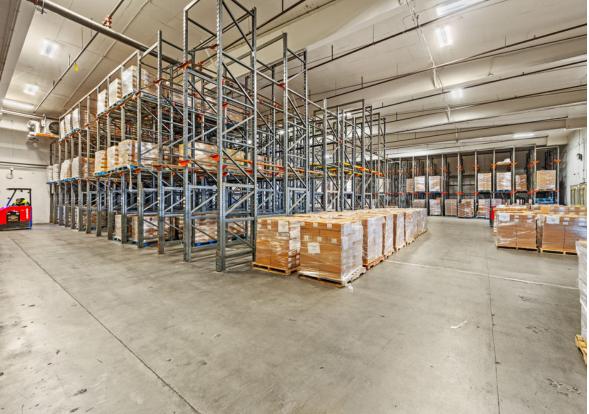

#### **6100 SHEILA STREET, COMMERCE, CALIFORNIA**

- Available Area: 18,682 Square Feet (SF)
- All Convertible Frozen/Refrigerated Storage
- +/- 1,100 Racked Positions

- 22' Ceiling
- 7 Exterior Covered Dock Positions
- Near I-5

7 Dock High Positions

**18,682 Square Feet** Convertible Freezer/Cooler Available ~ Commerce

**18,682 Square Feet** Convertible Freezer/Cooler Available ~ Commerce