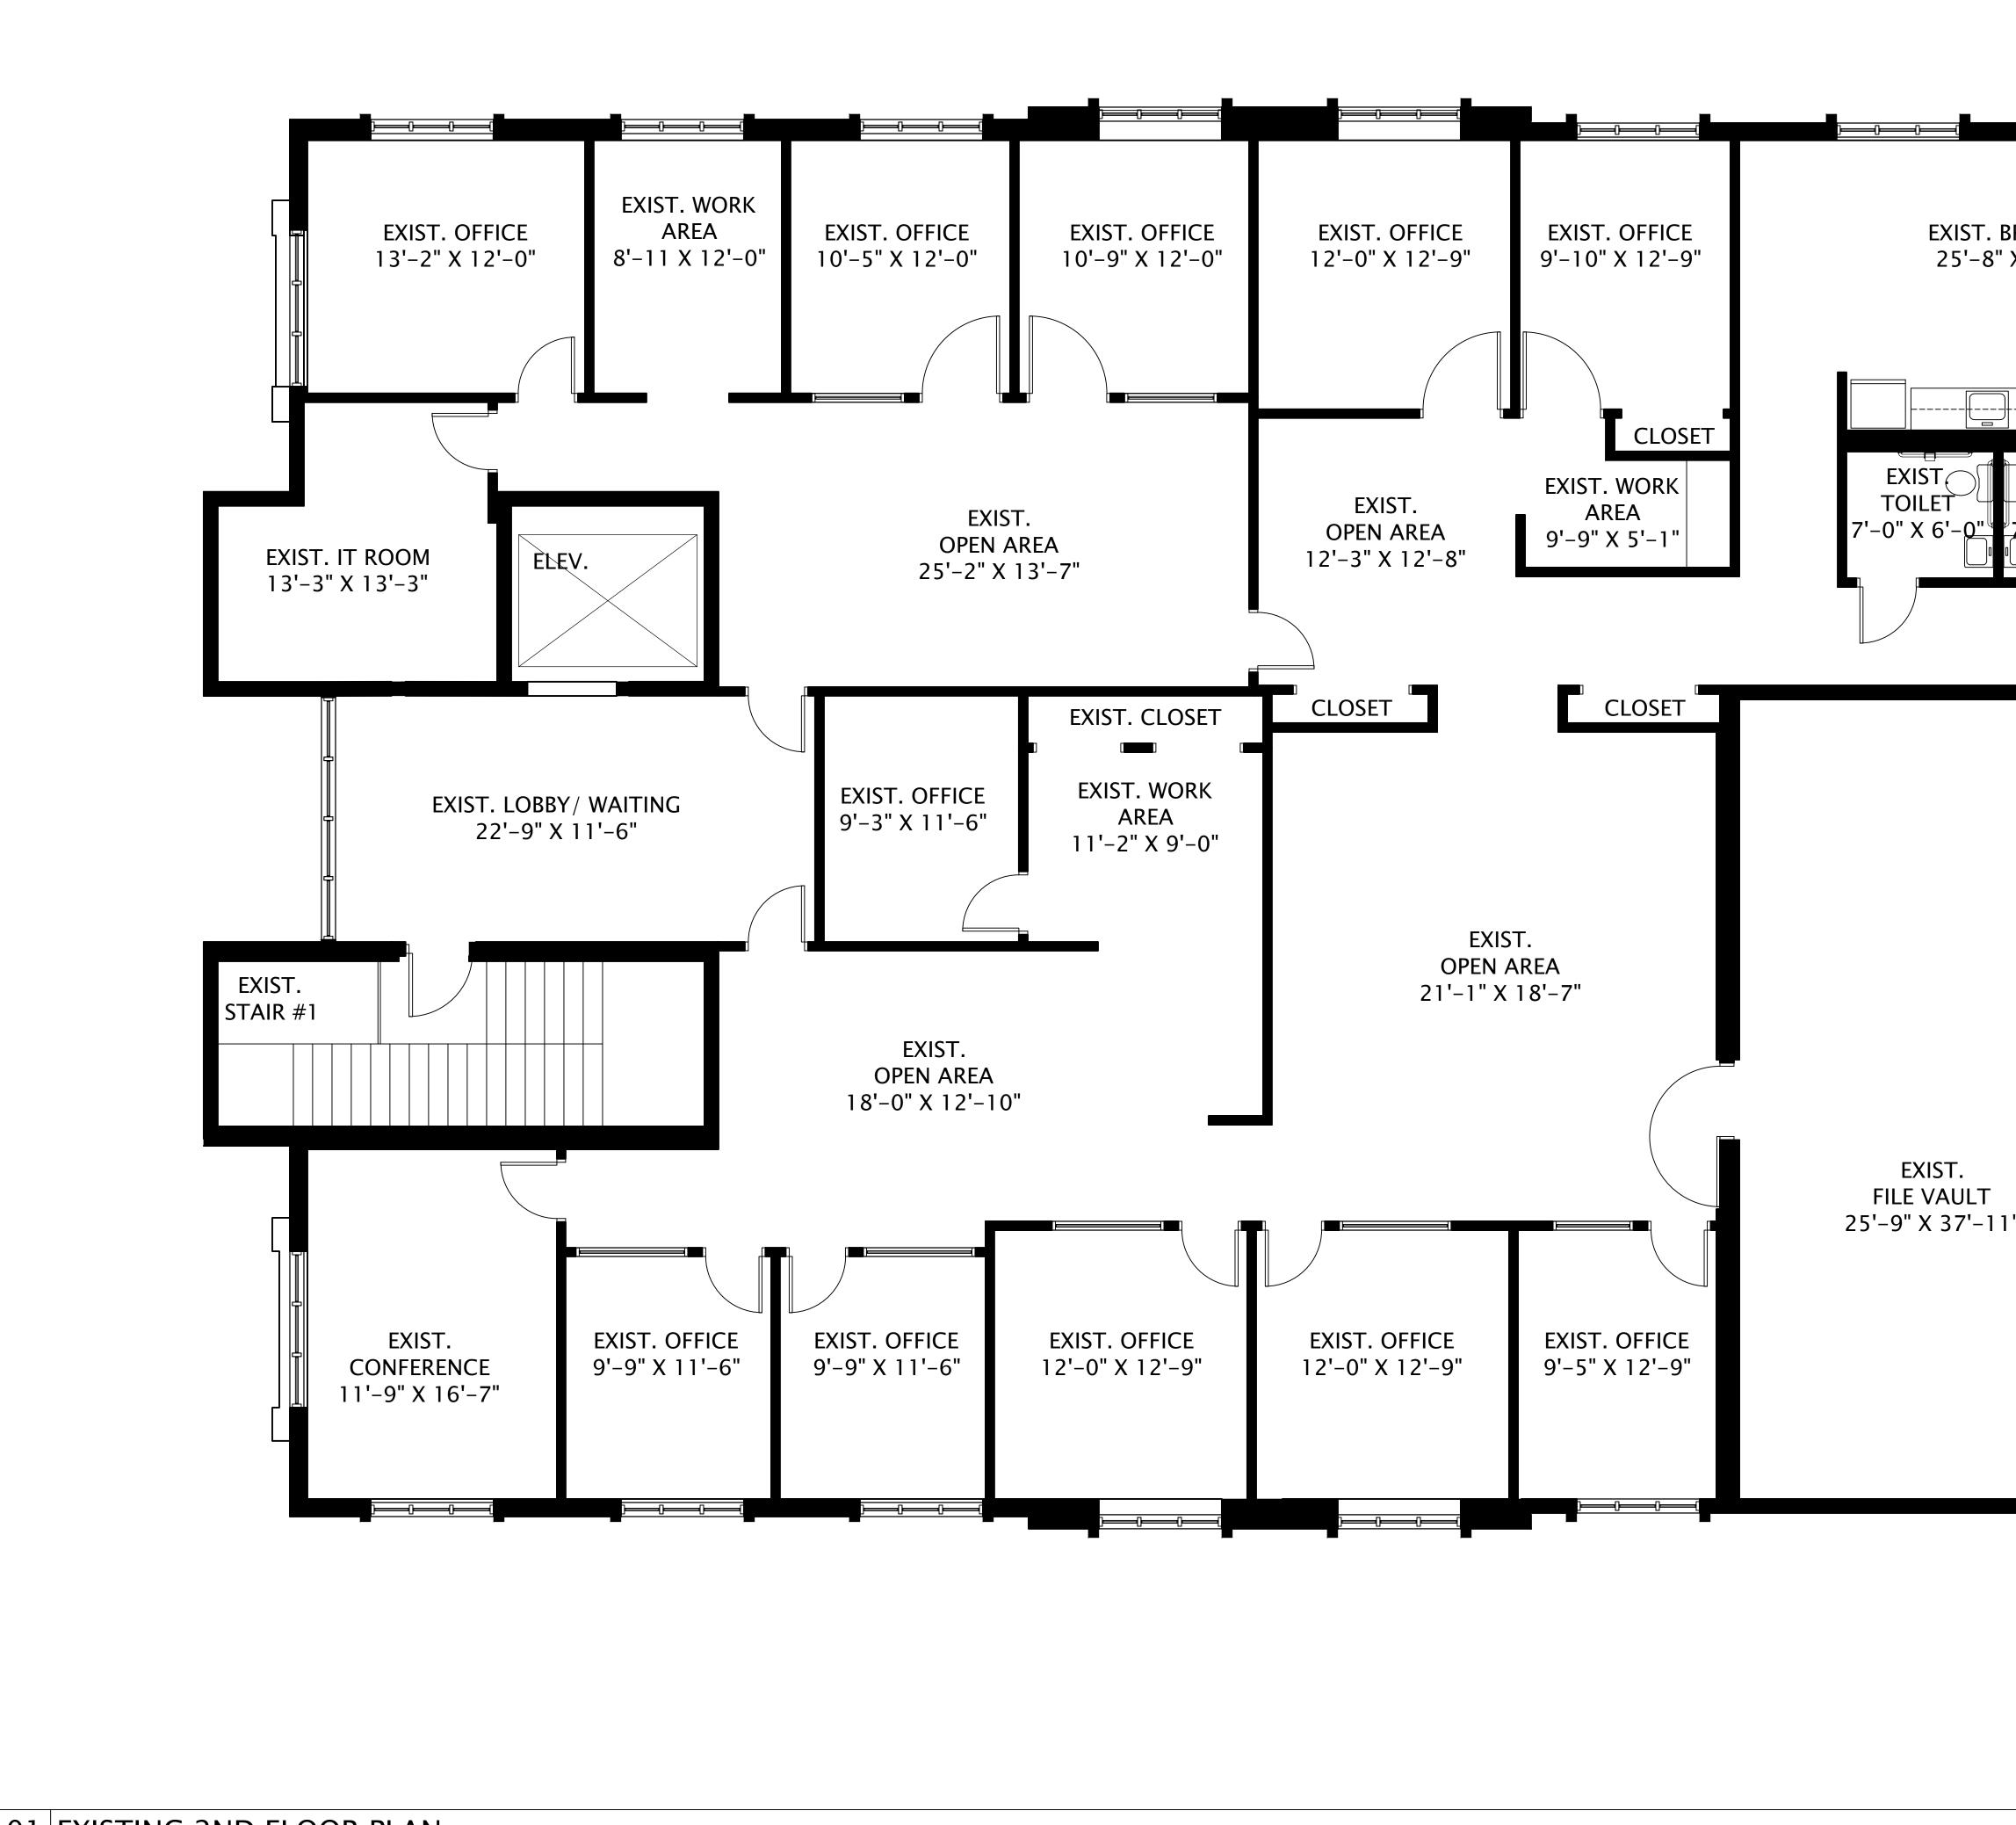

01 EXISTING 2ND FLOOR PLAN

|                                                                                                  | KRAVIT<br>Apphifectual                                                                                                                                                                                                          |
|--------------------------------------------------------------------------------------------------|---------------------------------------------------------------------------------------------------------------------------------------------------------------------------------------------------------------------------------|
|                                                                                                  | KRAVIT<br>ARCHITECTURAL<br>ASSOCIATES,<br>INC.                                                                                                                                                                                  |
| BREAK RM<br>X 11'-0"                                                                             | 902<br>Clint Moore<br>Road<br>Suite 136<br>Boca Raton,<br>Florida<br>33487<br>561/893-0042<br>Telefax<br>561/893-0650                                                                                                           |
|                                                                                                  | FLORIDA CORPORATE LICENSE No. AAC001495<br>C 2018 KRAVIT ARCHITECTURAL ASSOCIATES, INC. ALL RIGHTS RESERVED.<br>THESE DRAWINGS MAY NOT BE COPIED OR REPRODUCED WITHOUT EXPRESS                                                  |
|                                                                                                  | WRITTEN CONSENT OF KRAVIT ARCHITECTURAL ASSOCIATES, INC.                                                                                                                                                                        |
|                                                                                                  | PROJECT                                                                                                                                                                                                                         |
| EXIST. EXIST.<br>TOILET SHOWER<br>Z'-0" X 6'-0" ROOM                                             | 1ST FLOOR<br>–<br>1540 S. FEDERAL HWY.                                                                                                                                                                                          |
|                                                                                                  | POMPANO BEACH<br>FLORIDA                                                                                                                                                                                                        |
|                                                                                                  |                                                                                                                                                                                                                                 |
| EXIST.                                                                                           | CONSULTANT                                                                                                                                                                                                                      |
| STAIR #2                                                                                         |                                                                                                                                                                                                                                 |
|                                                                                                  |                                                                                                                                                                                                                                 |
|                                                                                                  | REVISIONS                                                                                                                                                                                                                       |
|                                                                                                  | No.DATEDESCRIPTION0109.12.18tenant req. rev.                                                                                                                                                                                    |
|                                                                                                  |                                                                                                                                                                                                                                 |
|                                                                                                  |                                                                                                                                                                                                                                 |
| 1                                                                                                | SIGNATURES OF APPROVAL ADDITIONS, ALTERATIONS,<br>OR REVISIONS TO THESE DRAWINGS AFTER APPROVAL<br>HAS BEEN GIVEN, CONSTITUTE A CHANGE IN THE<br>SCOPE OF WORK AS OUTLINED AND WILL BE<br>ACCOMPLISHED AT THE CLIENT'S EXPENSE. |
|                                                                                                  | OR REVISIONS TO THESE DRAWINGS AFTER APPROVAL<br>HAS BEEN GIVEN, CONSTITUTE A CHANGE IN THE<br>SCOPE OF WORK AS OUTLINED AND WILL BE                                                                                            |
|                                                                                                  | OR REVISIONS TO THESE DRAWINGS AFTER APPROVAL<br>HAS BEEN GIVEN, CONSTITUTE A CHANGE IN THE<br>SCOPE OF WORK AS OUTLINED AND WILL BE<br>ACCOMPLISHED AT THE CLIENT'S EXPENSE.                                                   |
|                                                                                                  | OR REVISIONS TO THESE DRAWINGS AFTER APPROVAL<br>HAS BEEN GIVEN, CONSTITUTE A CHANGE IN THE<br>SCOPE OF WORK AS OUTLINED AND WILL BE<br>ACCOMPLISHED AT THE CLIENT'S EXPENSE.                                                   |
|                                                                                                  | OR REVISIONS TO THESE DRAWINGS AFTER APPROVAL<br>HAS BEEN GIVEN, CONSTITUTE A CHANGE IN THE<br>SCOPE OF WORK AS OUTLINED AND WILL BE<br>ACCOMPLISHED AT THE CLIENT'S EXPENSE.                                                   |
|                                                                                                  | OR REVISIONS TO THESE DRAWINGS AFTER APPROVAL<br>HAS BEEN GIVEN, CONSTITUTE A CHANGE IN THE<br>SCOPE OF WORK AS OUTLINED AND WILL BE<br>ACCOMPLISHED AT THE CLIENT'S EXPENSE.                                                   |
|                                                                                                  | OR REVISIONS TO THESE DRAWINGS AFTER APPROVAL<br>HAS BEEN GIVEN, CONSTITUTE A CHANGE IN THE<br>SCOPE OF WORK AS OUTLINED AND WILL BE<br>ACCOMPLISHED AT THE CLIENT'S EXPENSE.                                                   |
| "<br>"<br>■<br>■<br>■<br>■<br>■<br>■<br>■<br>■<br>■<br>■<br>■<br>■<br>■<br>■<br>■<br>■<br>■<br>■ | OR REVISIONS TO THESE DRAWINGS AFTER APPROVAL<br>HAS BEEN GIVEN, CONSTITUTE A CHANGE IN THE<br>SCOPE OF WORK AS OUTLINED AND WILL BE<br>ACCOMPLISHED AT THE CLIENT'S EXPENSE.                                                   |