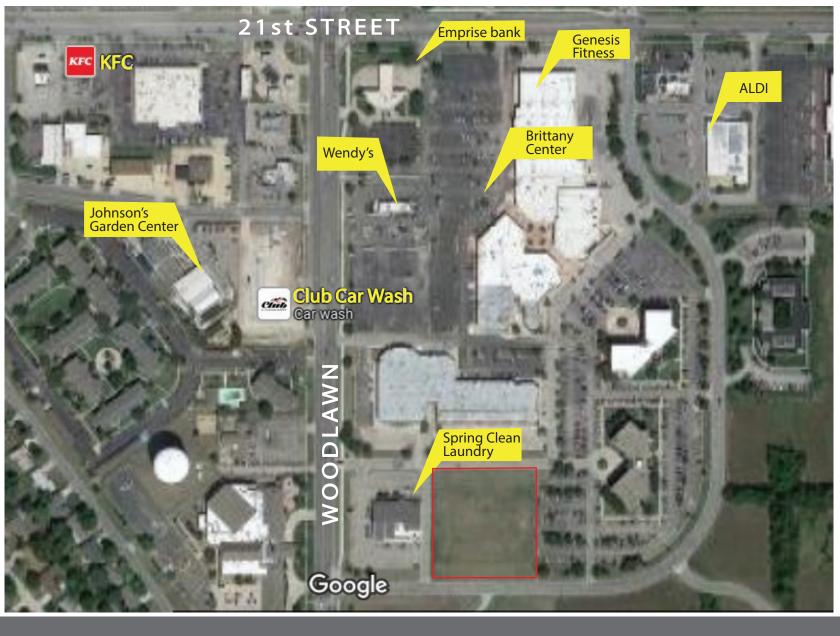

### **PROPERTY HIGHLIGHTS**

- \* +/- 2.43 acres, 105,853 SF
- \* Near 21st & Woodlawn
- \* Infill development opportunity
- \* Flex space, duplexes, storage units
- \* Water, sanitary and storm sewer are on-site.
- \* Near WSU
- \* Zoning: General Office (GO)
- \* Access to K-96

## Nearby Local Businesses

- \* Club Car Wash
- \* Spring Clean Laundry
- \* Wendy's
- \* Burger King
- \* VASA Fitness

- \* Johnson's Garden Center
- \* Aldi
- \* Genesis Health Club
- \* Emprise Bank
- \* Info Sync