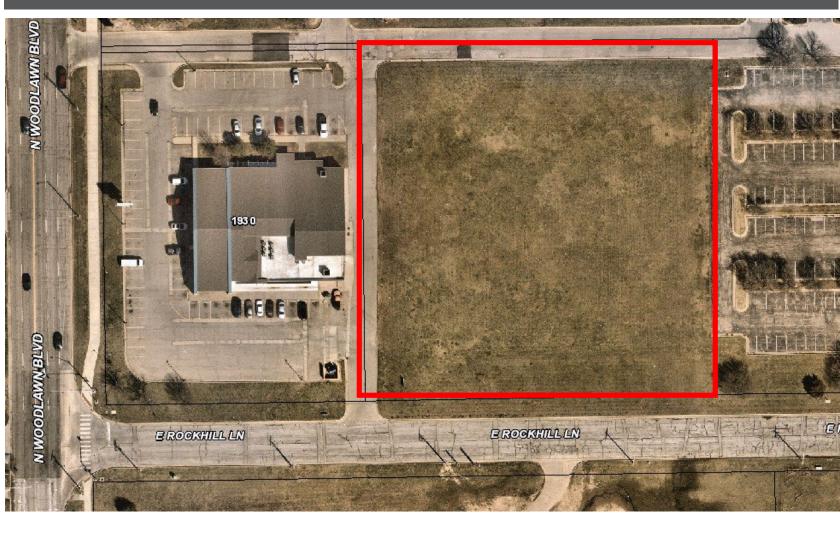

### **PROPERTY HIGHLIGHTS**

- \* +/- 2.43 acres, 105,853 SF
- \* Near 21st & Woodlawn
- \* Infill development opportunity
- \* Flex space, duplexes, storage units
- \* Water, sanitary and storm sewer are on-site.
- \* Near WSU
- \* Zoning: General Office (GO)
- \* Access to K-96