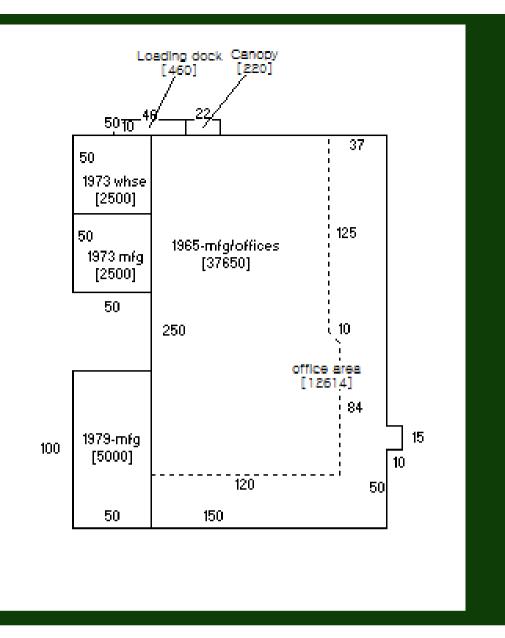

## **Property Features**

- Available SF: Up to 47,650 sf
- Only 10 minutes from Mankato
- Multiple Potential Layouts
- Dock and Drive in Loading
- Full Warehouse Air Conditioning available
- Abundant Parking
- \$2.00 CAM and Tax (2023)
- Large amount of 208-volt 3 Phase Power