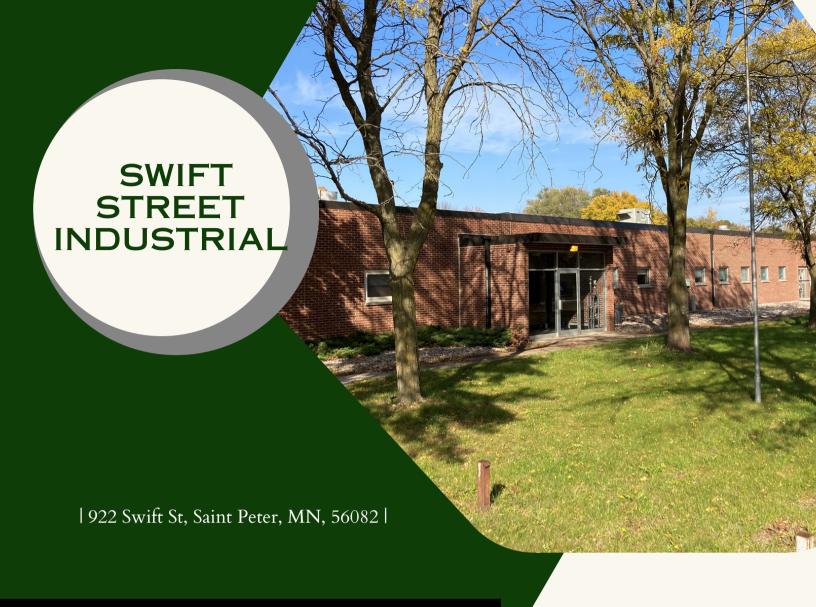

## Outstanding Leasing Value

## **PRICING**

\$4.75 Per Square Foot

## **Property Features**

- Available SF: Up to 47,650 sf
- Only 10 minutes from Mankato
- Multiple Potential Layouts
- Dock and Drive in Loading
- Full Warehouse Air Conditioning available
- Abundant Parking
- \$2.00 CAM and Tax (2023)
- Large amount of 208-volt 3 Phase Power