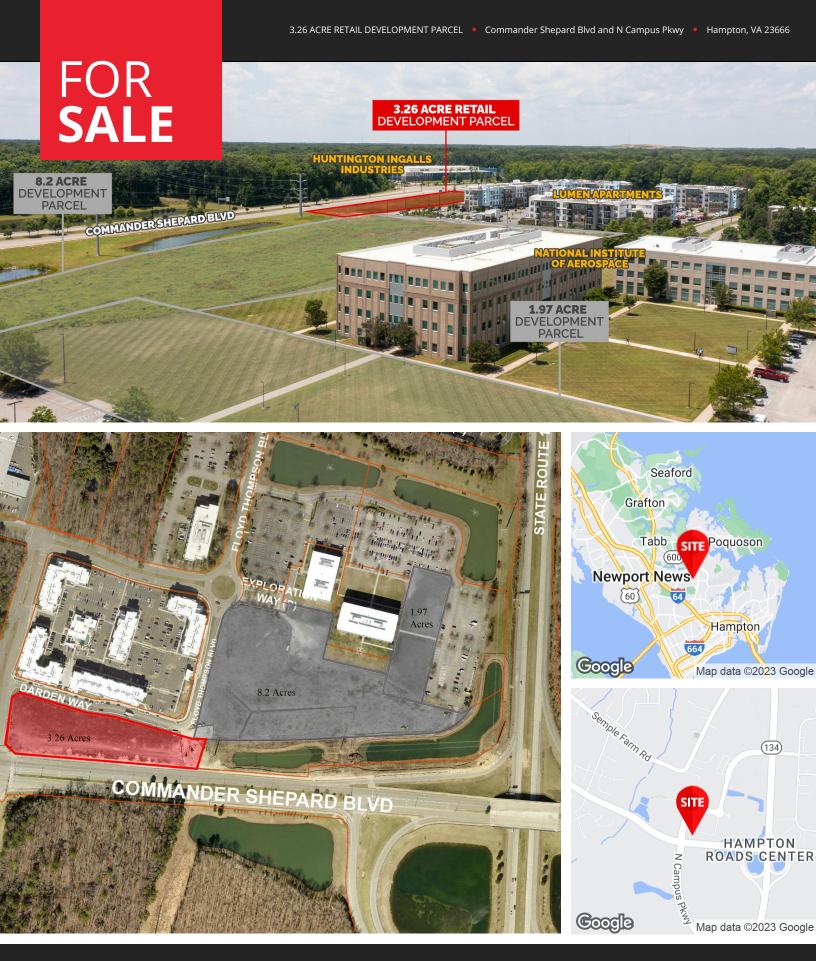

### **PROPERTY OVERVIEW**

FOR SALE

3.26-acre retail development parcel zoned C-2 with proffered site plan at signalized intersection available for sale. Situated in the Hampton Roads Center North Campus which is part of a sprawling 470-acre Master Planned business park.

## 3.26 ACRE RETAIL DEVELOPMENT PARCEL

COMMANDER SHEPARD BLVD AND N CAMPUS PKWY, HAMPTON, VA 23666

### **PROPERTY HIGHLIGHTS**

- 1.5 miles from the entrance to Langley Air Force Base and NASA Langley Research Center
- Within 2 miles of Interstate-64 and Langley Speedway
- Major employers in the area include Fed Ex, the National Institute of Aerospace, and Thomas Nelson Community College
- 27,100 VDP on Neil Armstrong Pkwy
- 6,900 VPD on Commander Shepard Blvd