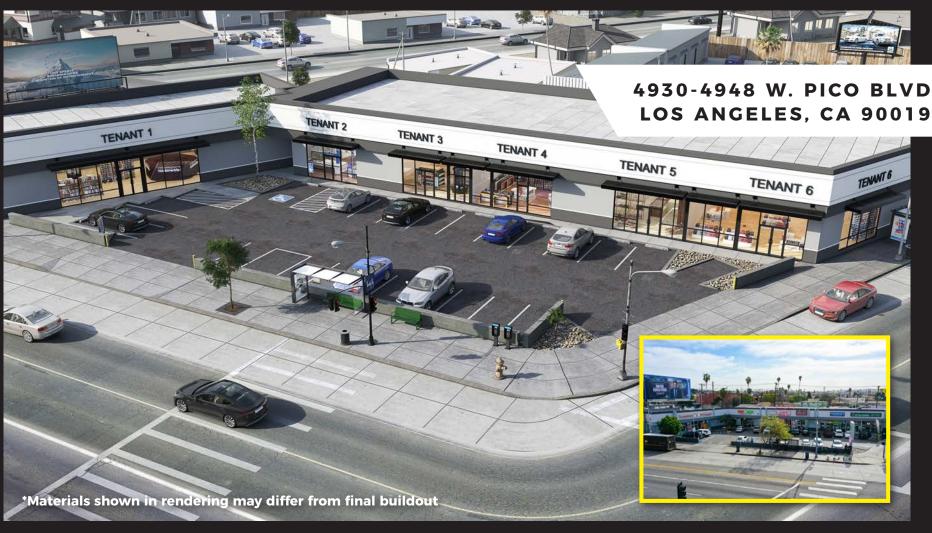

# RESTAURANT | QSR | MEDICAL | DENTAL | RETAIL AVIALABLE IN NEIGHBORHOOD CENTER (UNDER MAJOR RENOVATION)

PRIME MID CITY LOS ANGELES - AVAILABLE FEBRUARY 2025

### **Alex Shabani**

310.272.7397 alex@cagre.com Lic. 01352902

- · Centrally located with easy access to Beverly Hills, Koreatown, Downtown LA, Culver City, Hollywood, LAX
- · Surrounded by national and regional retailers, medical and residential
- Easy access to 10 FWY, 101 FWY, 405 FWY, and 110 FWY
- · Located on the intersection of Pico Blvd and La Brea Ave
- Grease interceptor will be available
- 200 foot frontage on Pico Blvd
- · Prominent signage available at high visibility intersection
- Average household income (1-mile radius): \$98,000
- Population: (1-mile radius): 45,000
- Population: (2-mile radius): 177,000
- · Ample surface parking available