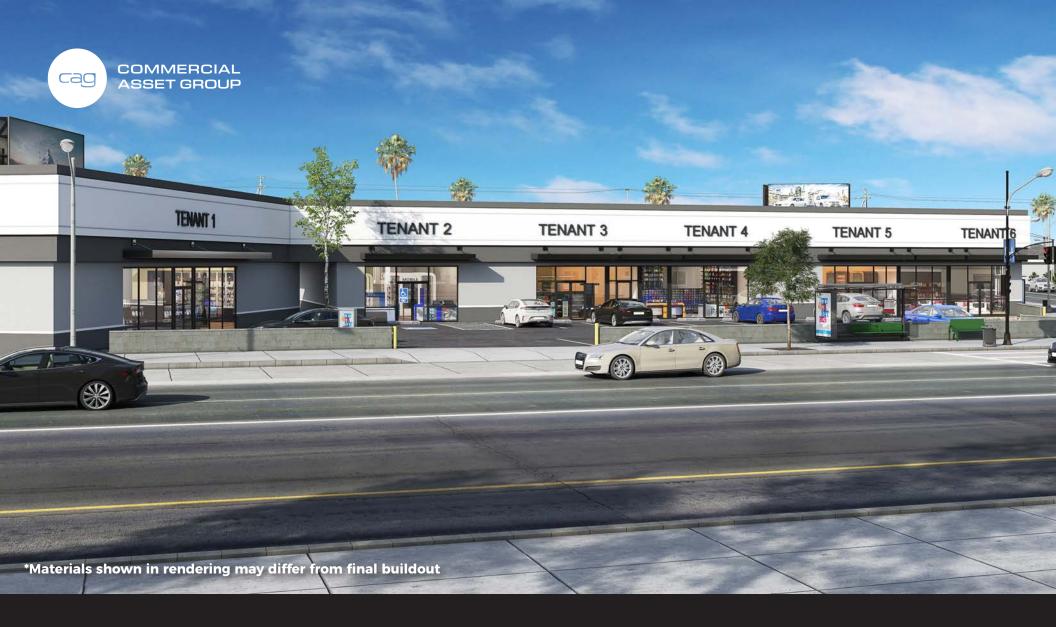

# RESTAURANT | QSR | MEDICAL | DENTAL | RETAIL AVIALABLE IN NEIGHBORHOOD CENTER (UNDER MAJOR RENOVATION)

PRIME MID CITY LOS ANGELES - AVAILABLE FEBRUARY 2025

### **Alex Shabani**

310.272.7397 alex@cagre.com Lic. 01352902

- · Centrally located with easy access to Beverly Hills, Koreatown, Downtown LA, Culver City, Hollywood, LAX
- · Surrounded by national and regional retailers, medical and residential
- Easy access to 10 FWY, 101 FWY, 405 FWY, and 110 FWY
- · Located on the intersection of Pico Blvd and La Brea Ave
- Grease interceptor will be available
- 200 foot frontage on Pico Blvd
- · Prominent signage available at high visibility intersection
- Average household income (1-mile radius): \$98,000
- Population: (1-mile radius): 45,000
- Population: (2-mile radius): 177,000
- · Ample surface parking available