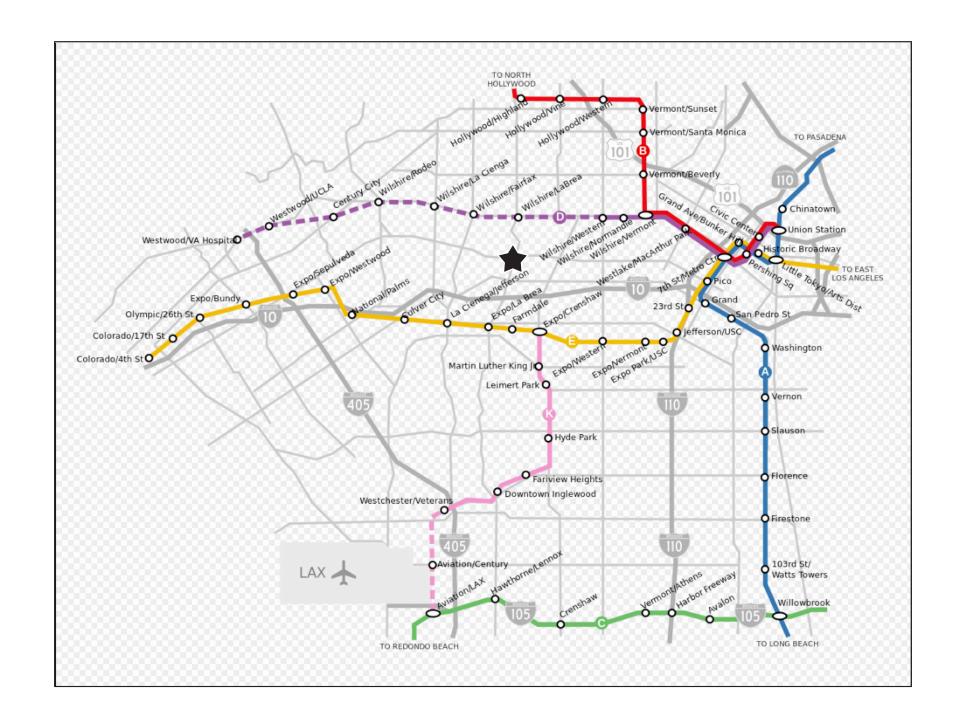

L | RETAIL AVIALABLE IN NEIGHBORHOOD CENTER (UNDER MAJOR RENOVATION)

PRIME MID CITY LOS ANGELES - AVAILABLE FEBRUARY 2025



### **Alex Shabani**

310.272.7397 alex@cagre.com Lic. 01352902





- · Centrally located with easy access to Beverly Hills, Koreatown, Downtown LA, Culver City, Hollywood, LAX
- · Surrounded by national and regional retailers, medical and residential
- Easy access to 10 FWY, 101 FWY, 405 FWY, and 110 FWY
- · Located on the intersection of Pico Blvd and La Brea Ave
- Grease interceptor will be available
- 200 foot frontage on Pico Blvd
- · Prominent signage available at high visibility intersection
- Average household income (1-mile radius): \$98,000
- Population: (1-mile radius): 45,000
- Population: (2-mile radius): 177,000
- · Ample surface parking available





# SURROUNDING METRO LINES







LOCAL AREA DEMOGRAPHICS

#### TOTAL POPULATION:

1 MILE: 44,840

2 MILE: 177,569

3 MILE: 434,341

# **HOUSEHOLDS:**

1 MILE: 16,491

2 MILE: 66,789

3 MILE: 170,281

## **AVERAGE HOUSEHOLD INCOME:**

1 MILE: \$98,771

2 MILE: \$98,349

3 MILE: \$94,611

# **MEDIAN AGE:**

1 MILE: 39.9

2 MILE: 39.2

3 MILE: 39.7



#### **Alex Shabani**

Senior Managing Director 310.272.7397 alex@cagre.com Lic. 01352902

#### **Commercial Asset Group**

1801 Century Park East, Ste 1550 Los Angeles, CA 90067 P 310.275.8222 F 310.275.8223 www.cagre.com Lic. 01876070