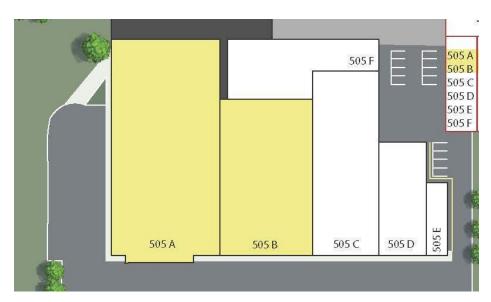

### **AVAILABLE SPACES**

| SUITE | TENANT    | SIZE (SF) | LEASE TYPE | LEASE RATE          | DESCRIPTION                                                         |
|-------|-----------|-----------|------------|---------------------|---------------------------------------------------------------------|
| 505-B | Available | 15,057 SF | NNN        | \$5.00 - 7.00 SF/yr | Former Goody's. Approximately 15,057 SF with loading area and dock. |