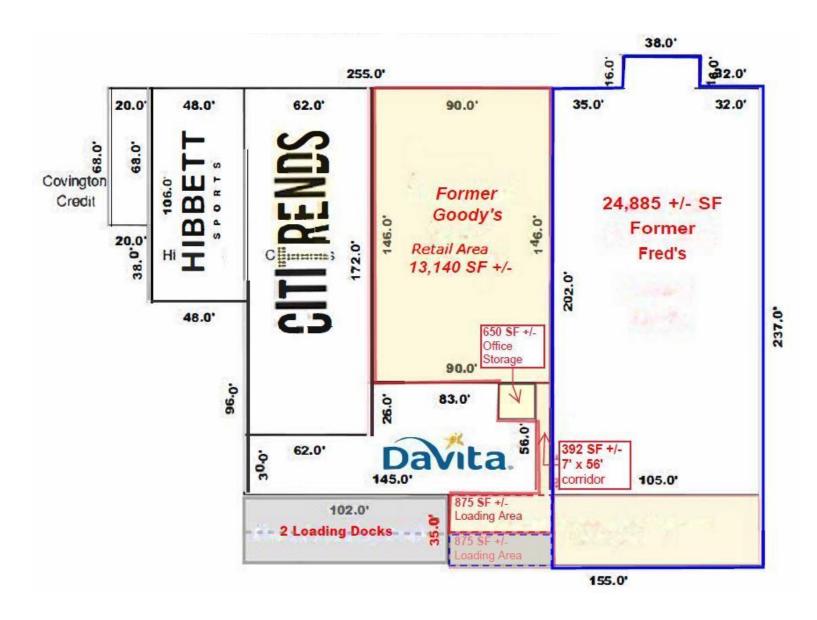

### **AVAILABLE SPACES**

| SUITE | TENANT    | SIZE (SF) | LEASE TYPE | LEASE RATE          | DESCRIPTION                                                         |
|-------|-----------|-----------|------------|---------------------|---------------------------------------------------------------------|
| 505-B | Available | 15,057 SF | NNN        | \$5.00 - 7.00 SF/yr | Former Goody's. Approximately 15,057 SF with loading area and dock. |