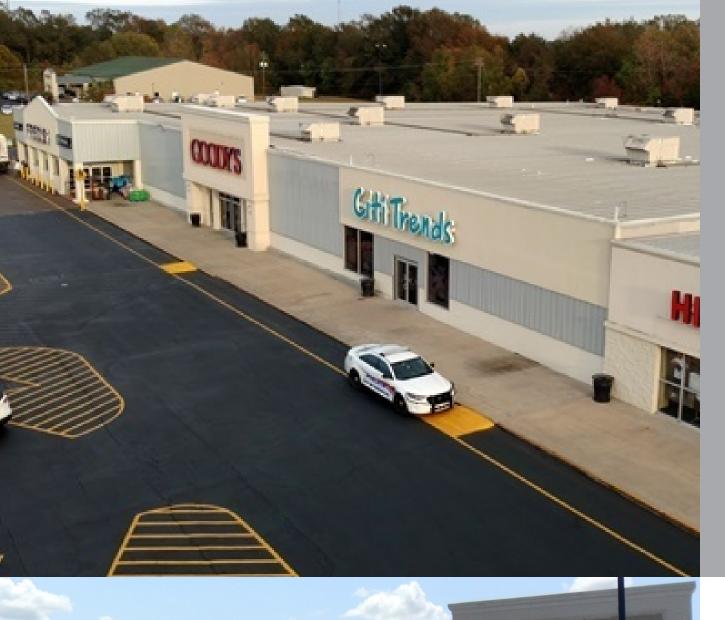

#### PROPERTY OVERVIEW

Well located on U.S. Hwy. 80, offering great visibility and access to the Marengo County market. Just ½ mile east of Wal-Mart Super center. Anchored by Citi Trends, Hibbett Sports & Davita. Growing 35 mile trade area; up 38%, serving 45,000 captive customers between Selma, AL and Meridian, MS.

#### PROPERTY HIGHLIGHTS

- Well located on U.S. Hwy. 80, offering great visibility and access to the Marengo County market.
- ½ mile east of Wal-Mart Super center.
- Anchored by Citi Trends, Hibbett Sports and Davita.
- Growing 35 mile trade area; up 38%.
- 45,000 captive customers between Selma, AL and Meridian, MS.

Well located on U.S. Hwy. 80, offering great visibility and access to the Marengo County market.. Just ½ mile east of Wal-Mart Super center. Anchored by Citi Trends, Hibbett Sports. Growing 35 mile trade area; up 38%, serving 45,000 captive customers between Selma, AL and Meridian, MS.

- Well located on U.S. Hwy. 80, offering great visibility and access to the Marengo County market.
- ½ mile east of Wal-Mart Super center.
- Anchored by Dirt Cheap, Citi Trends, Hibbett's and Davita.
- Dirt Cheap opening Oct. 2022
- Growing 35 mile trade area; up 38%.
- 45,000 captive customers between Selma, AL and Meridian, MS.