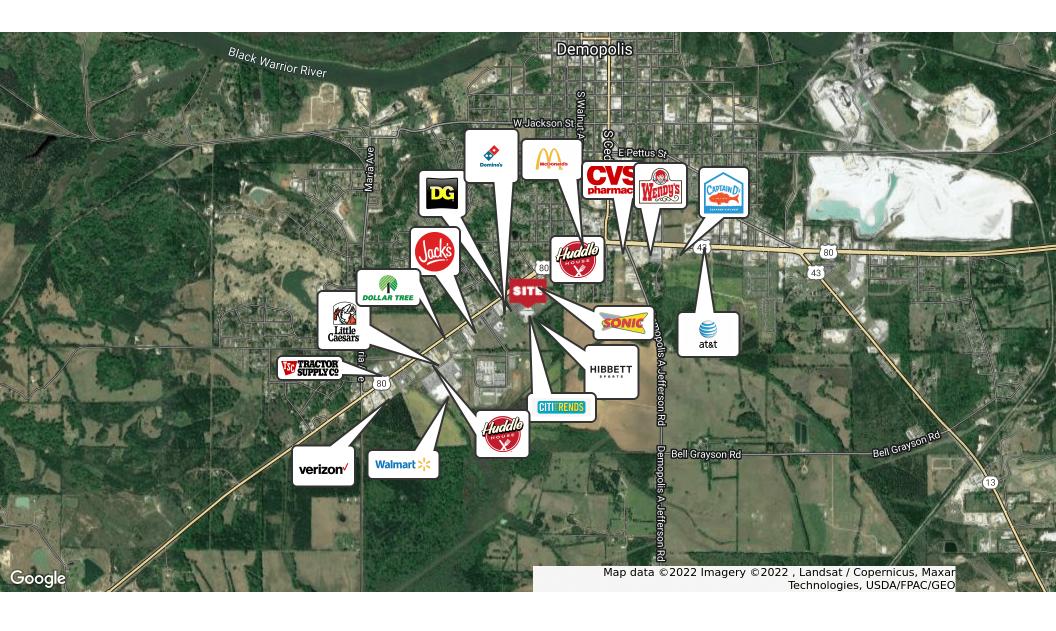

#### PROPERTY OVERVIEW

Well located on U.S. Hwy. 80, offering great visibility and access to the Marengo County market. Just ½ mile east of Wal-Mart Super center. Anchored by Citi Trends, Hibbett Sports & Davita. Growing 35 mile trade area; up 38%, serving 45,000 captive customers between Selma, AL and Meridian, MS.

#### PROPERTY HIGHLIGHTS

- Well located on U.S. Hwy. 80, offering great visibility and access to the Marengo County market.
- ½ mile east of Wal-Mart Super center.
- Anchored by Citi Trends, Hibbett Sports and Davita.
- Growing 35 mile trade area; up 38%.
- 45,000 captive customers between Selma, AL and Meridian, MS.

Well located on U.S. Hwy. 80, offering great visibility and access to the Marengo County market.. Just ½ mile east of Wal-Mart Super center. Anchored by Citi Trends, Hibbett Sports. Growing 35 mile trade area; up 38%, serving 45,000 captive customers between Selma, AL and Meridian, MS.

- Well located on U.S. Hwy. 80, offering great visibility and access to the Marengo County market.
- ½ mile east of Wal-Mart Super center.
- Anchored by Dirt Cheap, Citi Trends, Hibbett's and Davita.
- Dirt Cheap opening Oct. 2022
- Growing 35 mile trade area; up 38%.
- 45,000 captive customers between Selma, AL and Meridian, MS.