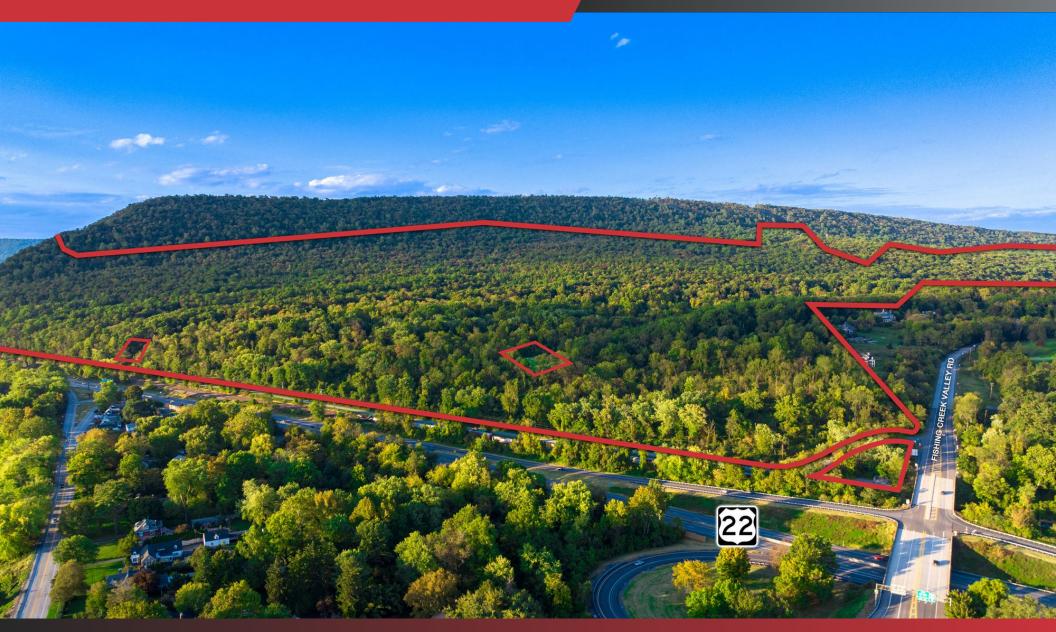

### PROPERTY DESCRIPTION

With just minutes to Harrisburg, this 504 acre residential development site is located near The Country Club of Harrisburg, Fort Hunter Mansion and Park, and at the interchange of Fishing Creek Valley Road and US 22/322. Several luxury homes recently constructed adjacent to property.

#### PROPERTY HIGHLIGHTS

- · Forest ground overlooking the Susquehanna River
- · Quick access to Harrisburg
- Scenic views
- Close to Fort Hunter Mansion and Park and The Country Club of Harrisburg

### OFFERING SUMMARY

| Sale Price   | \$7,500,000                                                                                                                              |
|--------------|------------------------------------------------------------------------------------------------------------------------------------------|
| Lot Size     | 504.045 Acres                                                                                                                            |
| Address      | 160 Cemetary Road<br>Harrisburg, PA 17112                                                                                                |
| County       | Dauphin County                                                                                                                           |
| Tax Parcel # | 43-028-017 and 43-032-002                                                                                                                |
| Zoning       | R-1 - Low Density Residential District<br>R-3 - High Density Residential District<br>A-RR - Agricultural & Rural Residential<br>District |