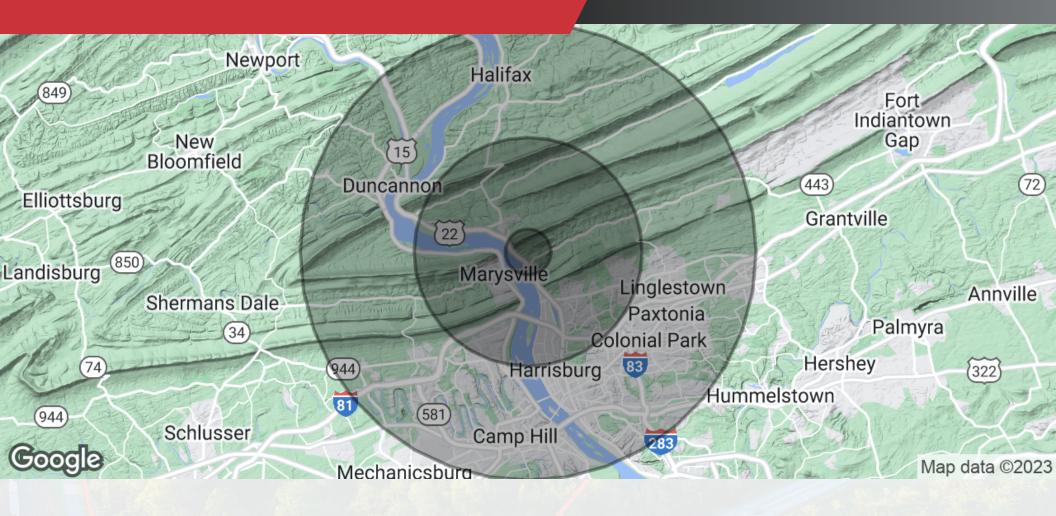

### **POPULATION**

 1 MILE
 5 MILES
 10 MILES

 395
 41,544
 292,117

### HOUSEHOLDS

**1 MILE 5 MILES 10 MILES** 184 17,083 122,843

### INCOME

 1 MILE
 5 MILES
 10 MILES

 \$81,168
 \$71,847
 \$67,596

Chris Wilsbach

cwilsbach@naicir.com | 717 761 5070