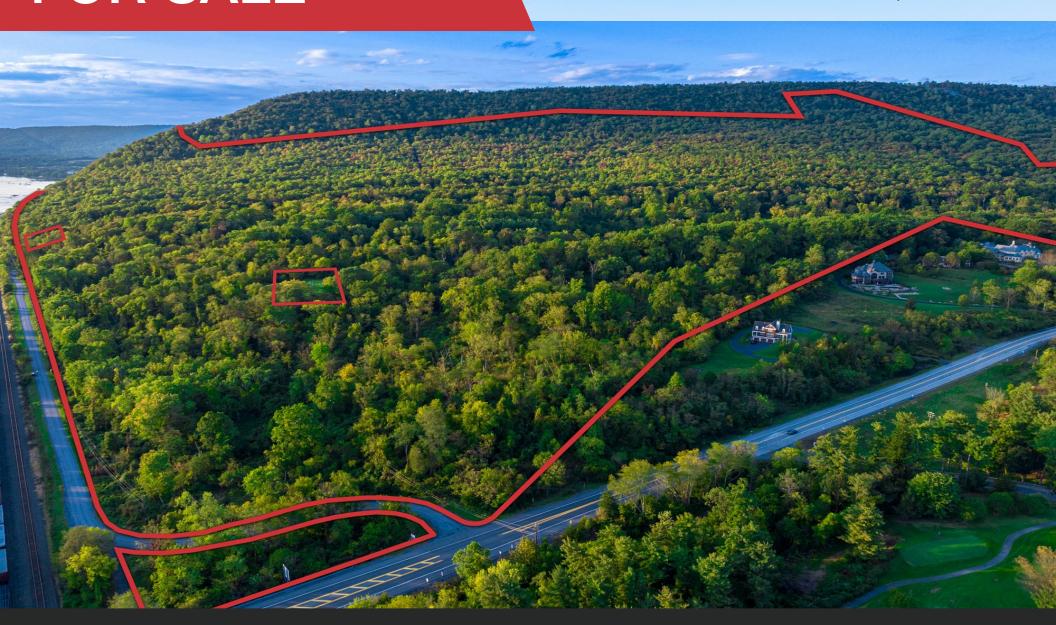

# FOR SALE

## **160 CEMETERY ROAD**

HARRISBURG, PA 17112

Casey Khuri

ckhuri@naicir.com | 717 761 5070 x134

**Chris Wilsbach** 

cwilsbach@naicir.com | 717 761 5070

PROPERTY SUMMARY

### PROPERTY DESCRIPTION

With just minutes to Harrisburg, this 504 acre residential development site is located near The Country Club of Harrisburg, Fort Hunter Mansion and Park, and at the interchange of Fishing Creek Valley Road and US 22/322. Several luxury homes recently constructed adjacent to property.

#### PROPERTY HIGHLIGHTS

- · Forest ground overlooking the Susquehanna River
- · Quick access to Harrisburg
- Scenic views
- Close to Fort Hunter Mansion and Park and The Country Club of Harrisburg

### OFFERING SUMMARY

| Sale Price   | \$7,500,000                                                                                                                              |
|--------------|------------------------------------------------------------------------------------------------------------------------------------------|
| Lot Size     | 504.045 Acres                                                                                                                            |
| Address      | 160 Cemetary Road<br>Harrisburg, PA 17112                                                                                                |
| County       | Dauphin County                                                                                                                           |
| Tax Parcel # | 43-028-017 and 43-032-002                                                                                                                |
| Zoning       | R-1 - Low Density Residential District<br>R-3 - High Density Residential District<br>A-RR - Agricultural & Rural Residential<br>District |