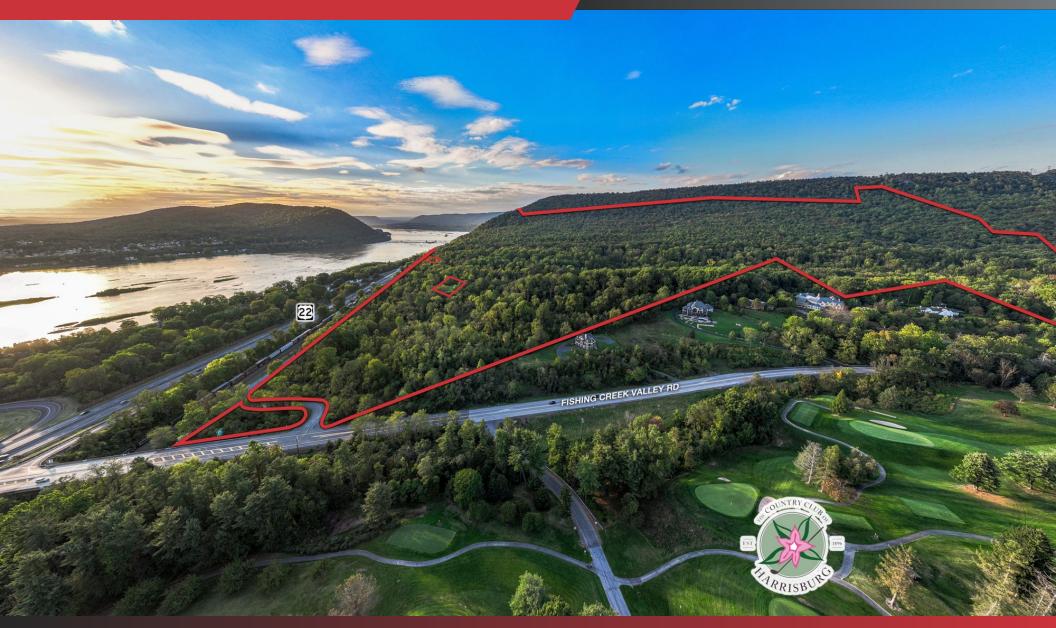

### PROPERTY DESCRIPTION

With just minutes to Harrisburg, this 504 acre residential development site is located near The Country Club of Harrisburg, Fort Hunter Mansion and Park, and at the interchange of Fishing Creek Valley Road and US 22/322. Several luxury homes recently constructed adjacent to property.

#### PROPERTY HIGHLIGHTS

- · Forest ground overlooking the Susquehanna River
- · Quick access to Harrisburg
- Scenic views
- Close to Fort Hunter Mansion and Park and The Country Club of Harrisburg

### OFFERING SUMMARY

| Sale Price   | \$7,500,000                                                                                                                              |
|--------------|------------------------------------------------------------------------------------------------------------------------------------------|
| Lot Size     | 504.045 Acres                                                                                                                            |
| Address      | 160 Cemetary Road<br>Harrisburg, PA 17112                                                                                                |
| County       | Dauphin County                                                                                                                           |
| Tax Parcel # | 43-028-017 and 43-032-002                                                                                                                |
| Zoning       | R-1 - Low Density Residential District<br>R-3 - High Density Residential District<br>A-RR - Agricultural & Rural Residential<br>District |