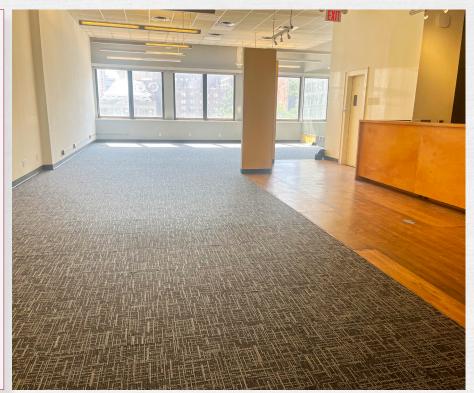

#### **ENTIRE 3RD FLOOR**

- Incredible views of Union Square
- 14-foot Ceilings
- Column free space
- 5 Rooms 2 with plumbing
- Large open area
- Reception area
- 2 Eat-In wet pantries
- 3 Bathrooms
- Tons of storage
- Wood and carpeted floors
- 10-ton AC unit