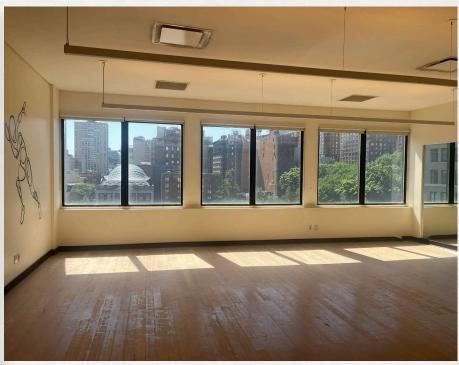

#### **ENTIRE 5TH FLOOR**

- Incredible views of Union Square
- Column free space
- Great natural light
- 2 Offices
- 1 Conference room
- Large open area
- 2 Large, recently renovated bathrooms multiple stalls in each
- Eat-In wet pantry
- Hardwood floors
- Tenant controlled AC