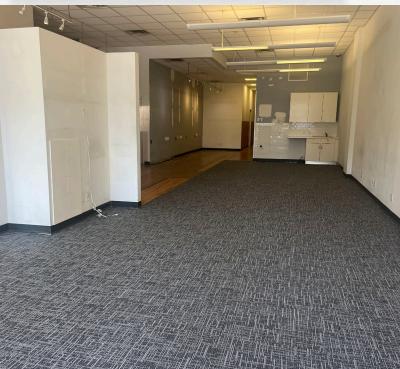

#### **ENTIRE 5TH FLOOR**

- Incredible views of Union Square
- Column free space
- Great natural light
- 2 Offices
- 1 Conference room
- Large open area
- 2 Large, recently renovated bathrooms multiple stalls in each
- Eat-In wet pantry
- Hardwood floors
- Tenant controlled AC