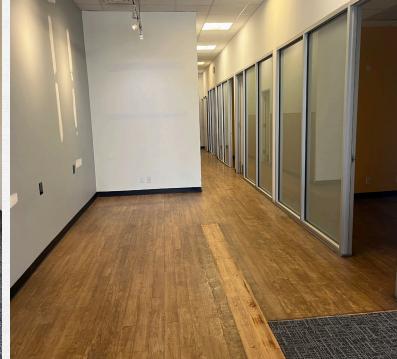

#### **ENTIRE 3RD FLOOR**

- Incredible views of Union Square
- 14-foot Ceilings
- Column free space
- 5 Rooms 2 with plumbing
- Large open area
- Reception area
- 2 Eat-In wet pantries
- 3 Bathrooms
- Tons of storage
- Wood and carpeted floors
- 10-ton AC unit