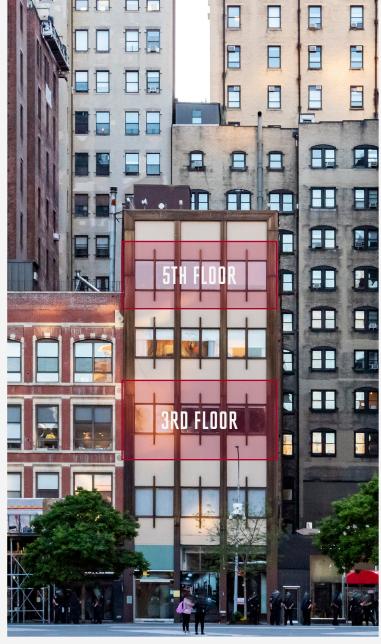

## **TERM**

Three (3) Years

**PREMISES** 

ENTIRE 3RD FLOOR -

4,450 RSF

ENTIRE 5TH FLOOR

4,625 RSF

#### **ENTIRE 3RD FLOOR**

- Incredible views of Union Square
- 14-foot Ceilings
- Column free space
- 5 Rooms 2 with plumbing
- Large open area
- Reception area
- 2 Eat-In wet pantries
- 3 Bathrooms
- Tons of storage
- Wood and carpeted floors
- 10-ton AC unit

#### **ENTIRE 5TH FLOOR**

- Incredible views of Union Square
- Column free space
- Great natural light
- 2 Offices
- 1 Conference room
- Large open area
- 2 Large, recently renovated bathrooms multiple stalls in each
- Eat-In wet pantry
- Hardwood floors
- Tenant controlled AC