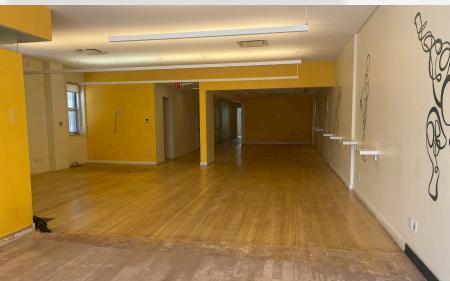

#### **ENTIRE 5TH FLOOR**

- Incredible views of Union Square
- Column free space
- Great natural light
- 2 Offices
- 1 Conference room
- Large open area
- 2 Large, recently renovated bathrooms multiple stalls in each
- Eat-In wet pantry
- Hardwood floors
- Tenant controlled AC