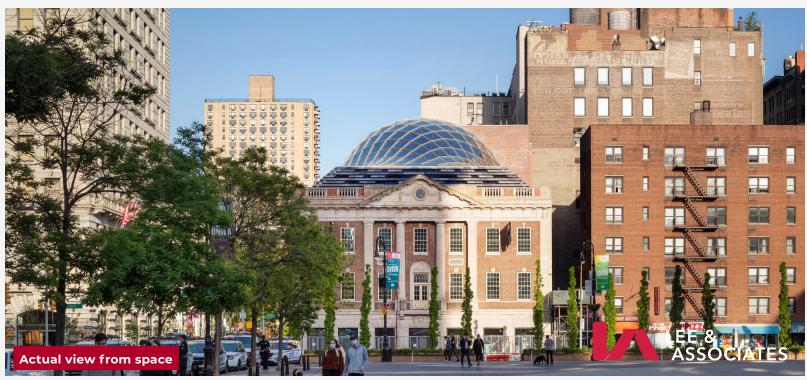

#### **BUILDING HIGHLIGHTS**

- Directly across from Union Square and the Greenmarket
- Citi Bike across the street
- Two entrances
- Steps to the following subway lines:

- Attended lobby with extended hours 7 days / week
- Operable Windows