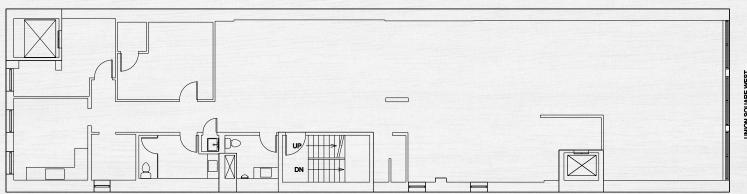

re
- 14-foot Ceilings
- Column free space
- 5 Rooms 2 with plumbing
- Large open area
- Reception area
- 2 Eat-In wet pantries
- 3 Bathrooms
- Tons of storage
- Wood and carpeted floors
- 10-ton AC unit







#### **FLOOR PLAN**



UNION SOUAREV

#### **ENTIRE 5TH FLOOR**

- Incredible views of Union Square
- Column free space
- Great natural light
- 2 Offices
- 1 Conference room
- Large open area
- 2 Large, recently renovated bathrooms multiple stalls in each
- Eat-In wet pantry
- Hardwood floors
- Tenant controlled AC





#### **BUILDING HIGHLIGHTS**

- Directly across from Union Square and the Greenmarket
- Citi Bike across the street
- Two entrances
- Steps to the following subway lines:



- Attended lobby with extended hours 7 days / week
- Operable Windows

#### **FLOOR PLAN**





#### **TODD KORREN**

Executive Managing Director | Principal 212.776.1283

tkorren@lee-associates.com

#### **WOODY KING**

Managing Director 212.776.4352

wking@lee-associates.com