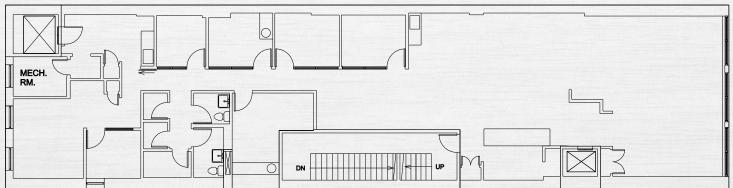

# UNION SQUARE WEST

### LOCATION

Between 16th & 17th Streets on Union Square

## **TERM**

Three (3) Years

**PREMISES** 

ENTIRE 3RD FLOOR -

4,450 RSF

ENTIRE 5TH FLOOR

4,625 RSF





#### **ENTIRE 3RD FLOOR**

- Incredible views of Union Square
- 14-foot Ceilings
- Column free space
- 5 Rooms 2 with plumbing
- Large open area
- Reception area
- 2 Eat-In wet pantries
- 3 Bathrooms
- Tons of storage
- Wood and carpeted floors
- 10-ton AC unit







#### **FLOOR PLAN**



UNION SOUAREV

#### **ENTIRE 5TH FLOOR**

- Incredible views of Union Square
- Column free space
- Great natural light
- 2 Offices
- 1 Conference room
- Large open area
- 2 Large, recently renovated bathrooms multiple stalls in each
- Eat-In wet pantry
- Hardwood floors
- Tenant controlled AC





#### **BUILDING HIGHLIGHTS**

- Directly across from Union Square and the Greenmarket
- Citi Bike across the street
- Two entrances
- Steps to the following subway lines:



- Attended lobby with extended hours 7 days / week
- Operable Windows

#### **FLOOR PLAN**





#### **TODD KORREN**

Executive Managing Director | Principal 212.776.1283

tkorren@lee-associates.com

#### **WOODY KING**

Managing Director 212.776.4352

wking@lee-associates.com