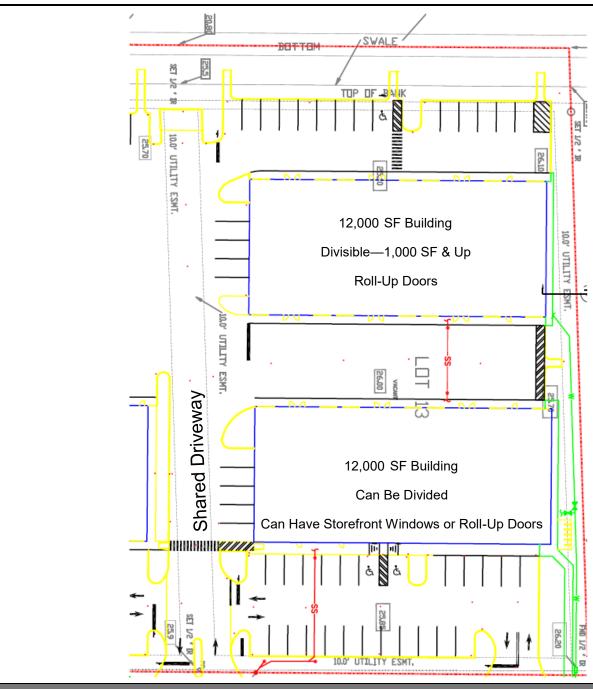

# Pre-Leasing Now

- ▲ Two 12,000 Square Foot Buildings
- ▲ Single or Multi-Tenant
- ▲ Divisible 1,000 SF and Up
- Front Building Can Have Storefront Windows or Roll-Up Doors
- ▲ Rear Building With Roll-Up Doors
- ▲ Industrial Park Near 95 & the Airport
- ▲ \$10/SF/YR Modified Gross

## SKYWAY CIRCLE

3110 Skyway Circle, Melbourne, FL 32934

#### Skyway Circle

Information contained herein has been obtained from others and is considered to be reliable; however, a prospective purchaser, agent, or lessee is expected to verify all information to their satisfaction. We make no guarantee, warranty, or representations herein.