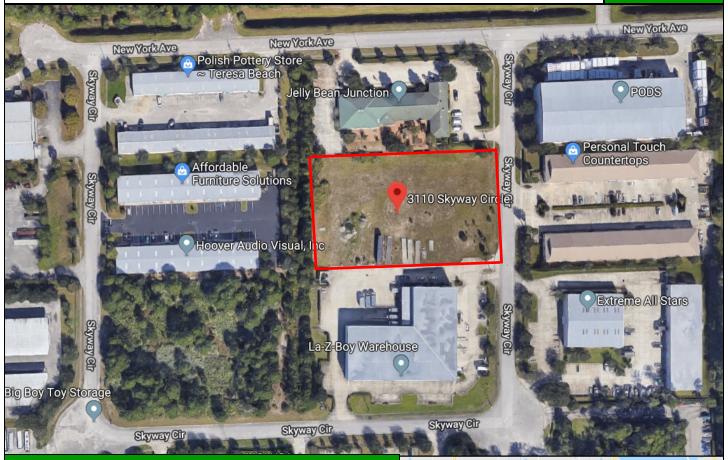

### **SKYWAY CIRCLE**

3110 Skyway Circle, Melbourne, FL 32934

# Pre-Leasing Now

- ▲ Two 12,000 Square Foot Buildings
- ▲ Single or Multi-Tenant
- ▲ Divisible 1,000 SF and Up
- Front Building Can Have Storefront Windows or Roll-Up Doors
- ▲ Rear Building With Roll-Up Doors
- ▲ Industrial Park Near 95 & the Airport
- ▲ \$10/SF/YR Modified Gross